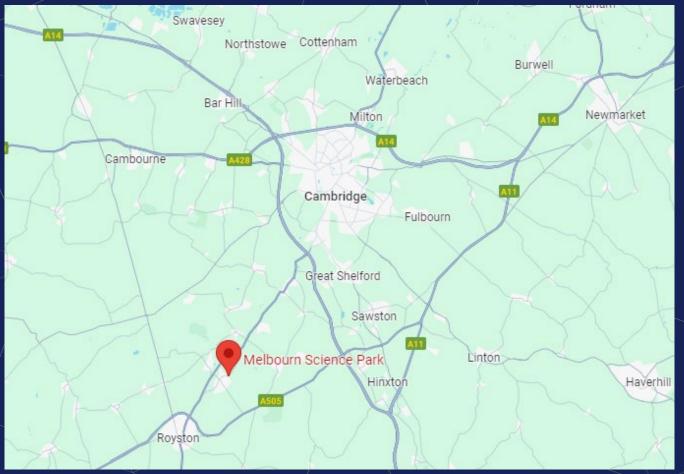

## LOCATION

Melbourn Science Park sits at the heart of the fast-growing life science cluster to the south of Cambridge. The city of Cambridge is 9 miles to the north east of Melbourn. With Royston Station only 3 miles away this provides a 38 minute train direct to the life science cluster at Kings Cross and the Franics Crick Institute. A 25 minute drive to the south west is Stevenage a home to a rapidly expanding cluster in gene and cell therapy. Junction 9 of the A1 (M) is 14 miles to the south west and offers extensive transports links to the north of the country and Greater London.

Melbourn Science Park is an attractive Science park due to it being in a rural location and within close proximity to a village with 5,000 inhabitants.

Block G Ground Floor