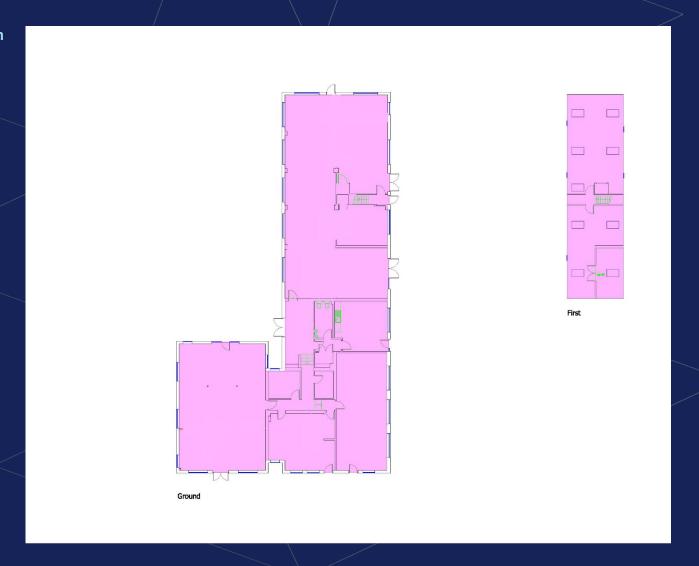

## ACCOMMODATION

| Description          | Sq ft | Sq m |
|----------------------|-------|------|
| Unit 5               |       |      |
| Ground floor offices | 5,314 | 494  |
| First floor offices  | 1,186 | 110  |
| TOTAL                | 6,500 | 604  |