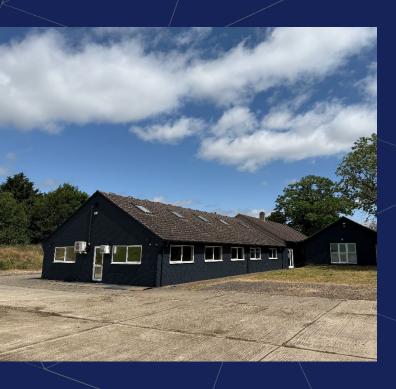

#### **Description**

Unit 5 The Way, Fowlmere is a detached office building of brick construction due to be fully refurbished. This unit benefits from surrounding land which can be used for storage.