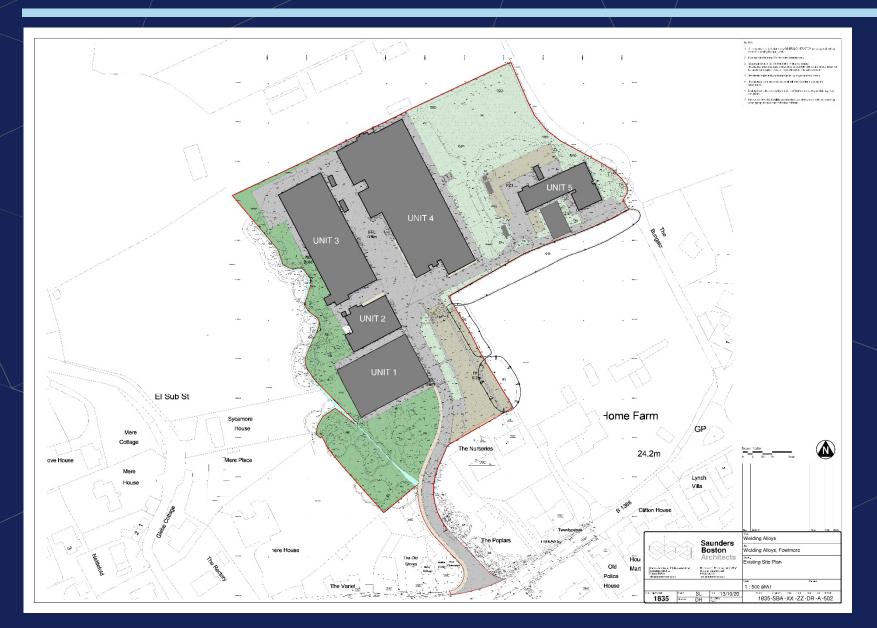

## ACCOMMODATION

| Description          | Sq ft | Sq m |
|----------------------|-------|------|
| Unit 5               |       |      |
| Ground floor offices | 5,314 | 494  |
| First floor offices  | 1,186 | 110  |
| TOTAL                | 6,500 | 604  |