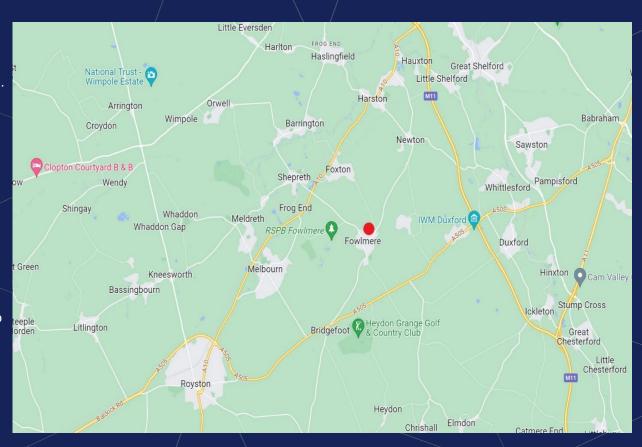

### LOCATION

The property is located in the popular south Cambridgeshire village of Fowlmere, which lies approximately 7.5 miles south of Cambridge and 6 miles north-east of Royston.

It is situated at the end of The Way, off the High Street, to the north-eastern fringe of the village.

The property is in close proximity to both the A10 and A505 which provides fast access to both the M11 (J10) 4.5 miles to the east and the A1 (J9) 17 miles to the south-west.

The location is very well-served with rail services, with stations at Foxton, Shepreth, Royston and Whittlesford Parkway all within easy reach. These provide regular services to London Kings Cross, Liverpool Street and St Pancras International.