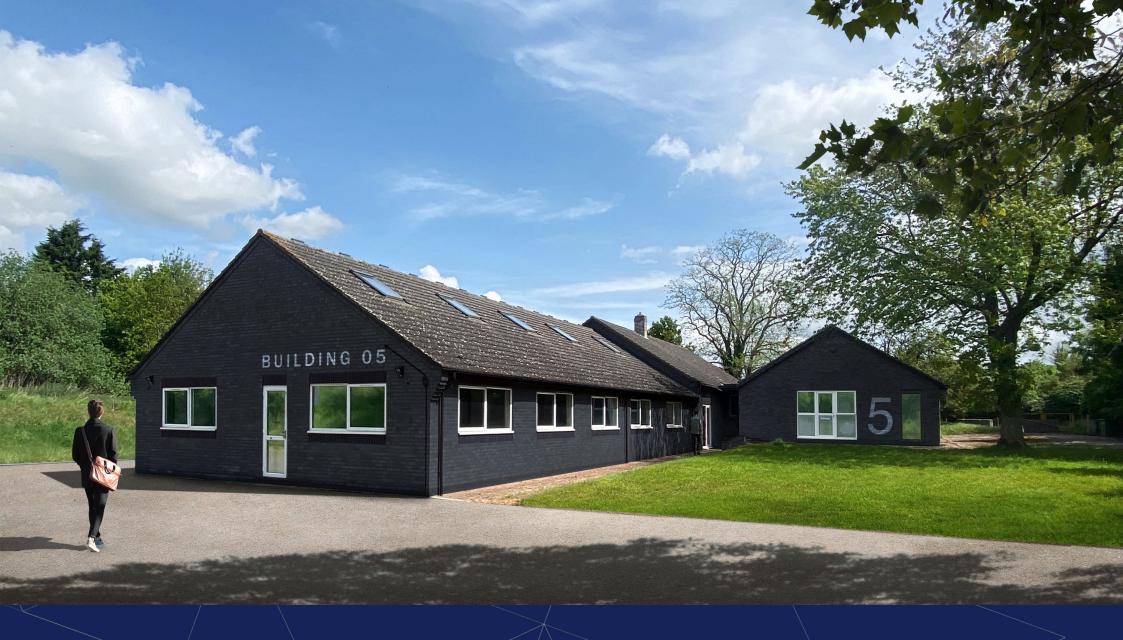

#### **Description**

Unit 5 The Way, Fowlmere is a detached office building of brick construction due to be fully refurbished. This unit benefits from surrounding land which can be used for storage.

#### Specification includes:

- Good quality offices
- Separate car parking
- Externally and internally decorated
- New LED lighting throughout
- New WC and kitchenette