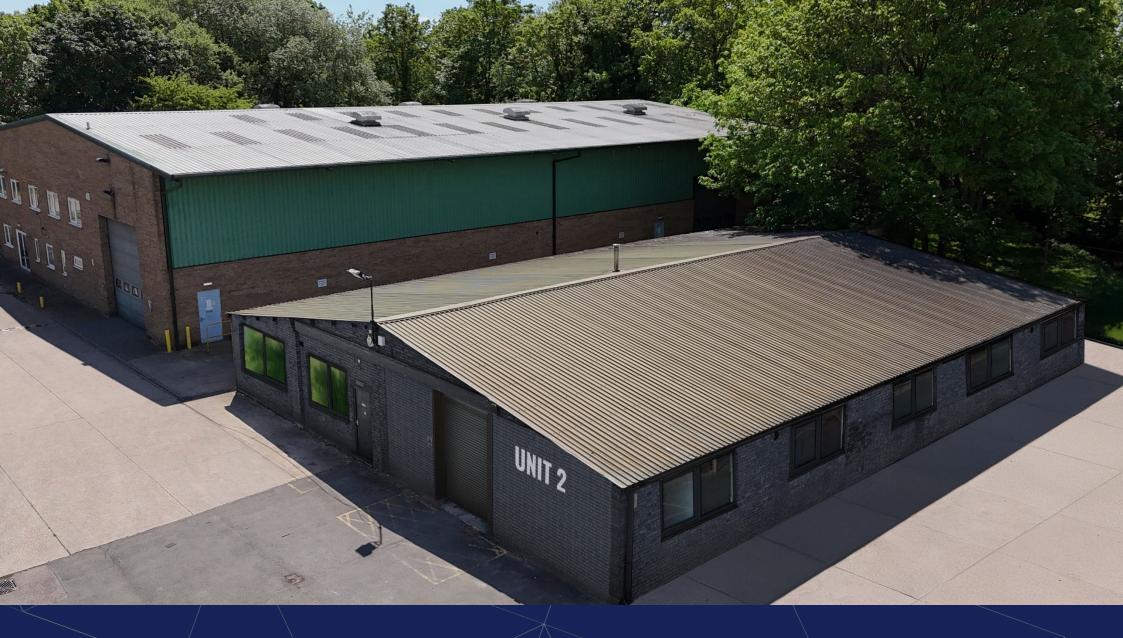

UNIT 2 THE WAY, FOWLMERE, CAMBRIDGE, SG8 7QS

TO LET | INDUSTRIAL UNIT: 4,746 SQ FT (441 SQ M)

#### **Description**

Unit 2 The Way, Fowlmere is a light industrial warehouse unit constructed with steel portal frame, brick and blockwork.

Due to be refurbished with works including: New LED Lighting / New Windows / New Doors / New Roller Shutter / External & Internal Decoration / Installation of WC and Kitchenette.