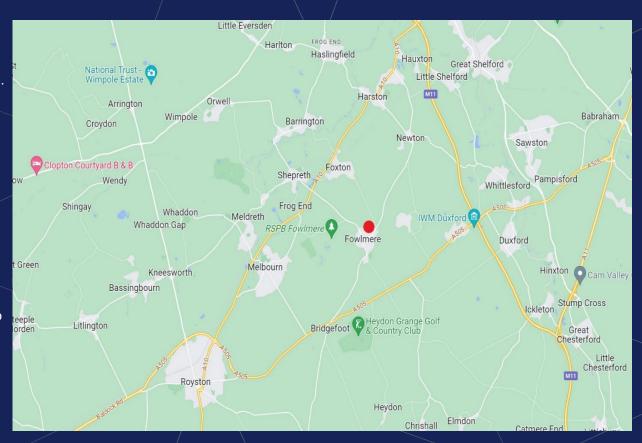

### LOCATION

The property is located in the popular south Cambridgeshire village of Fowlmere, which lies approximately 7.5 miles south of Cambridge and 6 miles north-east of Royston.

It is situated at the end of The Way, off the High Street, to the north-eastern fringe of the village.

The property is in close proximity to both the A10 and A505 which provides fast access to both the M11 (J10) 4.5 miles to the east and the A1 (J9) 17 miles to the south-west.

The location is very well-served with rail services, with stations at Foxton, Shepreth, Royston and Whittlesford Parkway all within easy reach. These provide regular services to London Kings Cross, Liverpool Street and St Pancras International.