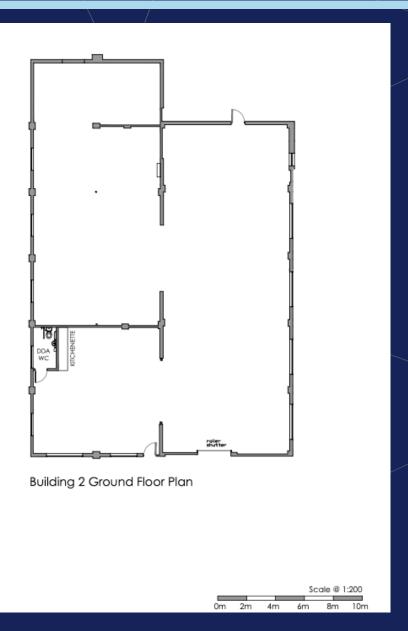

## ACCOMMODATION

| Description            | Sq ft | Sq m |
|------------------------|-------|------|
| Unit 2                 |       |      |
| Ground floor warehouse | 4,746 | 441  |
| TOTAL                  | 4,746 | 441  |