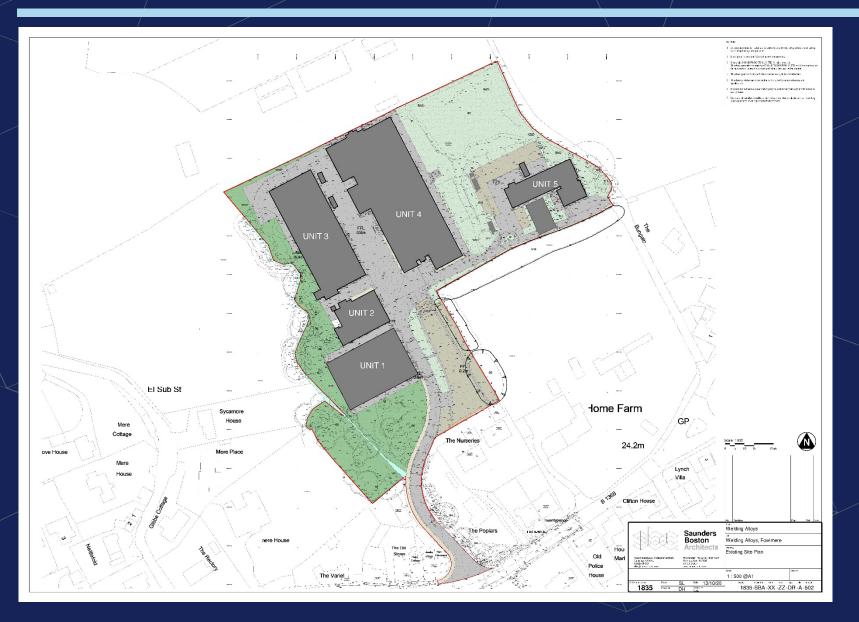

## ACCOMMODATION

| Description            | Sq ft | Sq m |
|------------------------|-------|------|
| Unit 2                 |       |      |
| Ground floor warehouse | 4,746 | 441  |
| TOTAL                  | 4,746 | 441  |