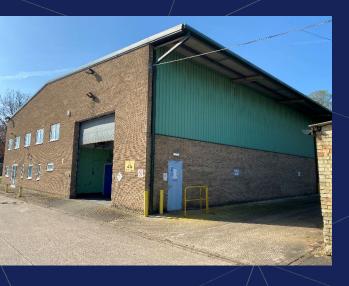

G8 7QS

TO LET | INDUSTRIAL UNIT: 11,015 SQ FT (1,023.3 SQ M)



## **✓**BIDWELLS

### LOCATION

The property is located in the popular south Cambridgeshire village of Fowlmere, which lies approximately 7.5 miles south of Cambridge and 6 miles north-east of Royston.

It is situated at the end of The Way, off the High Street, to the north-eastern fringe of the village.

The property is in close proximity to both the A10 and A505 which provides fast access to both the M11 (J10) 4.5 miles to the east and the A1 (J9) 17 miles to the south-west.

The location is very well-served with rail services, with stations at Foxton, Shepreth, Royston and Whittlesford Parkway all within easy reach. These provide regular services to London Kings Cross, Liverpool Street and St Pancras International.











#### **Description**

Unit 1 The Way, Fowlmere is a light industrial warehouse unit constructed with steel portal frames and a mixture of half height brick & blockwork and profile sheet metal clad elevations.

#### **Specification includes:**

- Eaves height 7m
- Surface level loading doors
- Translucent roof panels
- 6 tonne gantry crane
- Good-quality offices
- Separate car parking

#### **Terms**

Leases are direct with the landlord on terms to be agreed.

Quoting rents available on application.

#### **Additional information**

#### **Business Rates**

Business rates are to be confirmed. Please speak to the Agents for further details.

#### **Services**

Mains drainage, water and electricity are believed to be available to the Property. Interested parties are however advised to mak