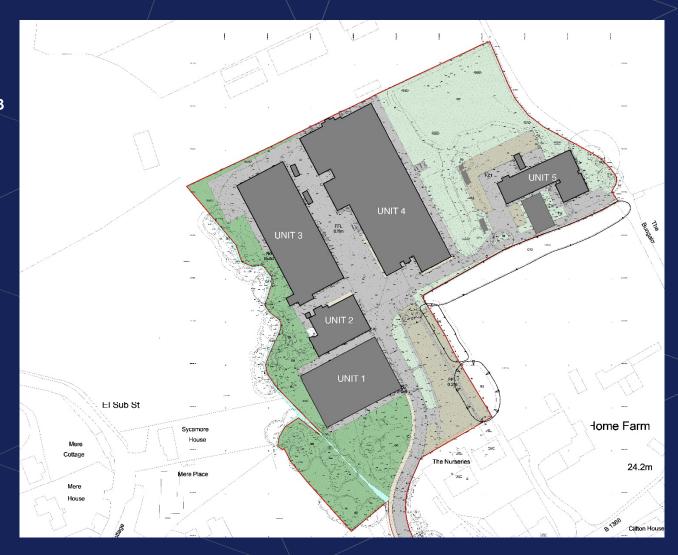

## **ACCOMMODATION**

| Description            | Sq ft  | Sq m    |
|------------------------|--------|---------|
| Unit 1                 |        |         |
| Ground floor warehouse | 10,167 | 944.5   |
| First floor offices    | 848    | 78.78   |
| TOTAL                  | 11,015 | 1,023.3 |