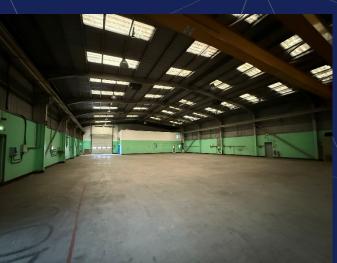

7QS

TO LET | INDUSTRIAL UNIT: 11,015 SQ FT (1,023.3 SQ M)



## **✓**BIDWELLS

### LOCATION

The property is located in the popular south Cambridgeshire village of Fowlmere, which lies approximately 7.5 miles south of Cambridge and 6 miles north-east of Royston.

It is situated at the end of The Way, off the High Street, to the north-eastern fringe of the village.

The property is in close proximity to both the A10 and A505 which provides fast access to both the M11 (J10) 4.5 miles to the east and the A1 (J9) 17 miles to the south-west.

The location is very well-served with rail services, with stations at Foxton, Shepreth, Royston and Whittlesford Parkway all within easy reach. These provide regular services to London Kings Cross, Liverpool Street and St Pancras International.











#### **Description**

Unit 1 The Way, Fowlmere is a light industrial warehouse unit constructed with steel portal frames and a mixture of half height brick & blockwork and profile sheet metal clad elevations.

#### **Specification includes:**

- Eaves height 7m
- Surface level loading doors
- Translucent roof panels
- 6 tonne gantry crane
- Good-quality offices
- Separate car parking

#### **Terms**

Leases are direct with the landlord on terms to be agreed.

Quoting rents available on application.

#### **Additional information**

#### **Business Rates**

Business rates are to be confirmed. Please speak to the Agents for further details.

#### **Services**

Mains drainage, water and electricity are believed to be available to the Property. Interested parties are however advised to make