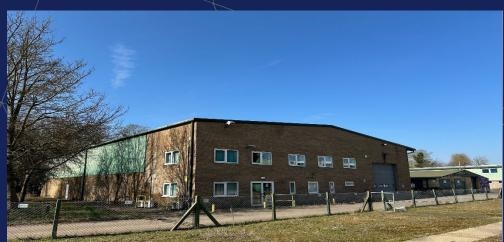

#### **Description**

Unit 1 The Way, Fowlmere is a light industrial warehouse unit constructed with steel portal frames and a mixture of half height brick & blockwork and profile sheet metal clad elevations.

### GALLERY