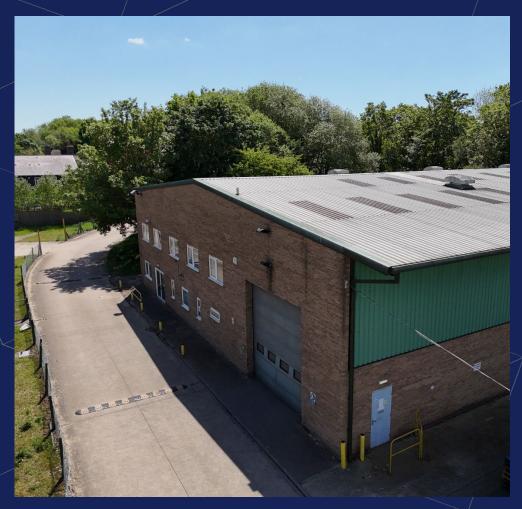

#### **Description**

Unit 1 The Way, Fowlmere is a light industrial warehouse unit constructed with steel portal frames and a mixture of half height brick & blockwork and profile sheet metal clad elevations.