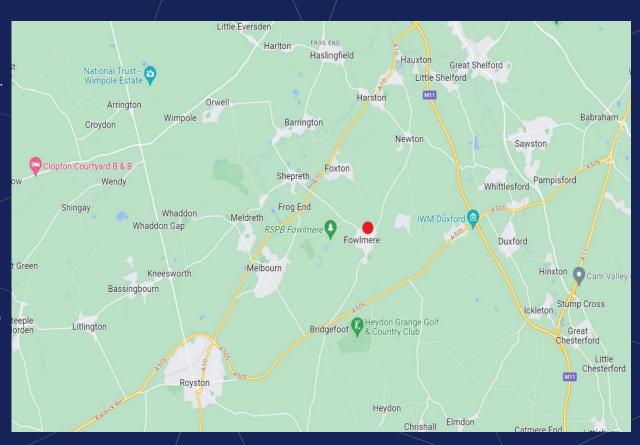

### LOCATION

The property is located in the popular south Cambridgeshire village of Fowlmere, which lies approximately 7.5 miles south of Cambridge and 6 miles north-east of Royston.

It is situated at the end of The Way, off the High Street, to the north-eastern fringe of the village.

The property is in close proximity to both the A10 and A505 which provides fast access to both the M11 (J10) 4.5 miles to the east and the A1 (J9) 17 miles to the south-west.

The location is very well-served with rail services, with stations at Foxton, Shepreth, Royston and Whittlesford Parkway all within easy reach. These provide regular services to London Kings Cross, Liverpool Street and St Pancras International.