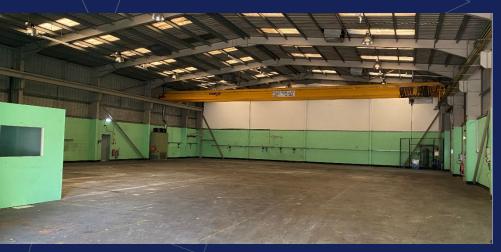

#### **Specification includes:**

- Eaves height 7m
- Surface level loading doors
- Translucent roof panels
- 6 tonne gantry crane
- Good-quality offices
- Separate car parking