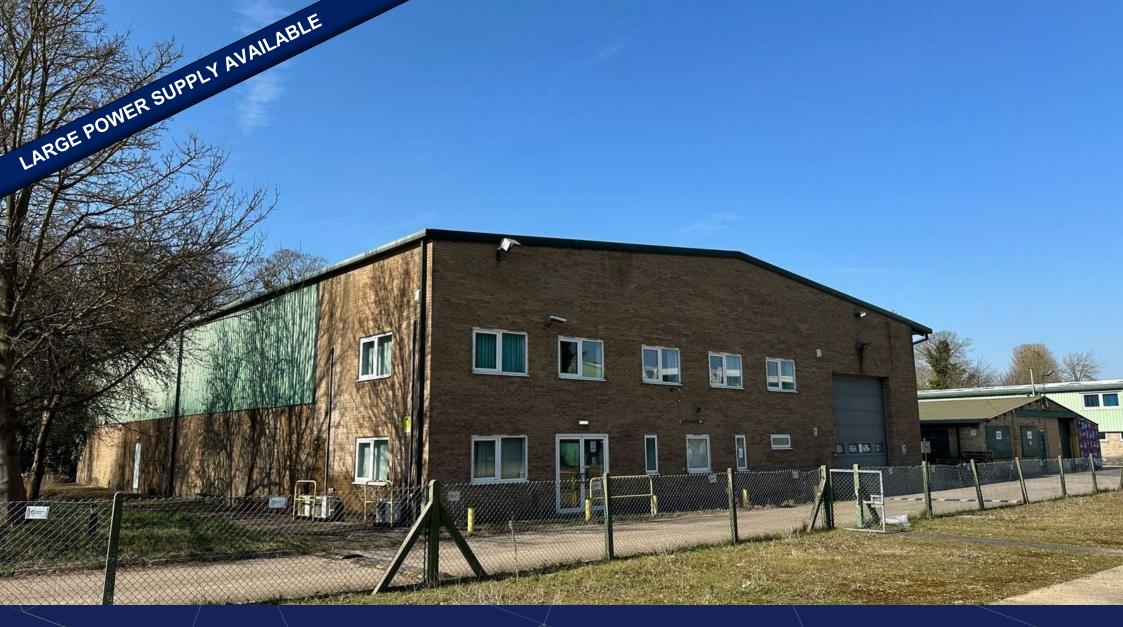

UNIT 1 THE WAY, FOWLMERE, CAMBRIDGE, SG8 7QS

TO LET | INDUSTRIAL UNIT: 11,015 SQ FT (1,023.3 SQ M)

#### **Description**

Unit 1 The Way, Fowlmere is a light industrial warehouse unit constructed with steel portal frames and a mixture of half height brick & blockwork and profile sheet metal clad elevations.