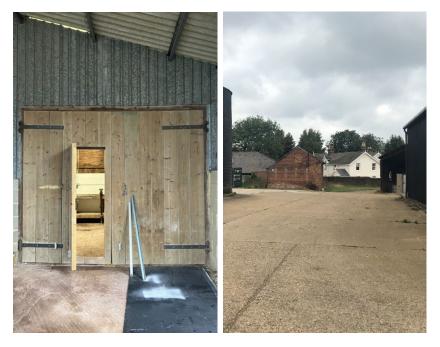

#### Description

The property is an enclosed unit currently used as a workshop. The property benefits from electricity and water. The site has secure gated entrance and CCTV. The yard backs onto agricultural land and is adjacent to residential buildings.