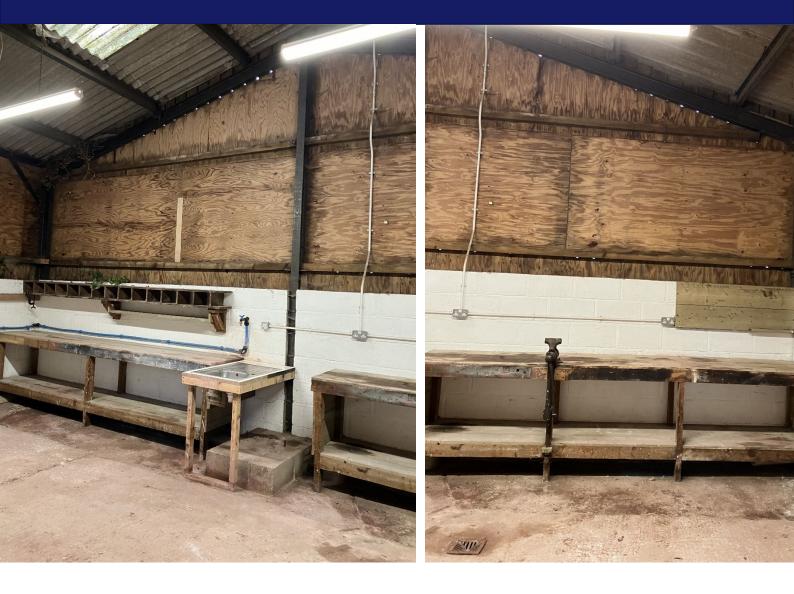

#### Description

The property is an enclosed unit currently used as a workshop. The property benefits from electricity and water. The site has secure gated entrance and CCTV. The yard backs onto agricultural land and is adjacent to residential buildings.