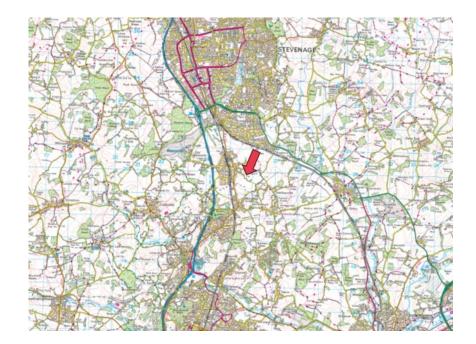

#### Location

Located to the southeast of the village of Knebworth, with excellent road transport links to the A1 (M) and A602. The property is within easy access to larger settlements such as Stevenage, Ware and Welwyn Garden City. The A1 (M) provides further links to the M25, providing links to London, and the A414, providing links to St Albans.