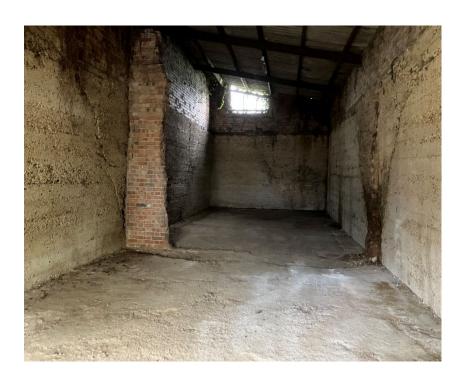

### Description

The property is an enclosed unit previously used for storage. The property has the potential for electricity to be installed, as the ceiling lighting is present. The yard backs onto agricultural land and is adjacent to residential buildings.

APPROX. 80.740 SQM (869.07 SQFT).