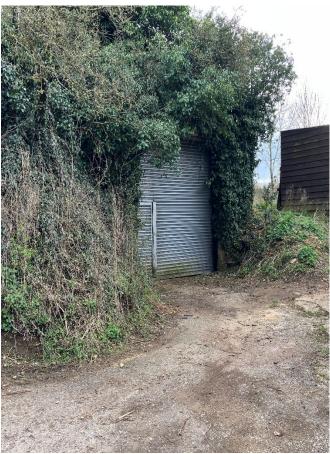

## Location

Located to the southeast of the village of Knebworth, with excellent road transport links to the A1 (M) and A602. The property is within easy access to larger settlements such as Stevenage, Ware and Welwyn Garden City. The A1 (M) provides further links to the M25, providing links to London, and the A414, providing links to St Albans.

### Description

The property is an enclosed unit previously used for storage. The property has the potential for electricity to be installed, as the ceiling lighting is present. The yard backs onto agricultural land and is adjacent to residential buildings.