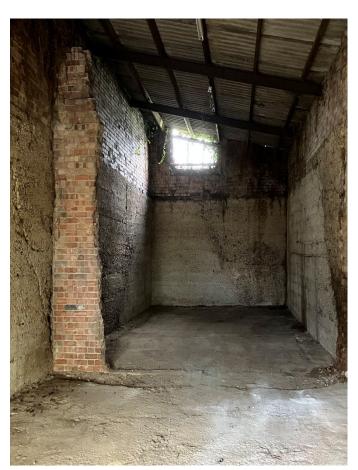

### Description

The property is an enclosed unit previously used for storage. The property has the potential for electricity to be installed, as the ceiling lighting is present. The yard backs onto agricultural land and is adjacent to residential buildings.

APPROX. 80.740 SQM (869.07 SQFT).