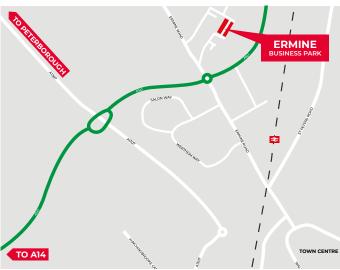

### **LOCATION**

Huntingdon lies 60 miles north of London, 16 miles north-west of Cambridge and 18 miles south of Peterborough. The A14, which has recently been upgraded providing a much improved link between Huntingdon and Cambridge, links the east coast ports with the M11, A1 and M1/M6. The A1 lies 2 miles to the west of the town centre, and there is a mainline railway station in Huntingdon with frequent services to London (Kings Cross).