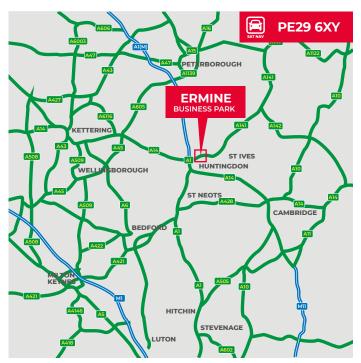

### **LOCATION**

Huntingdon lies 60 miles north of London, 16 miles north-west of Cambridge and 18 miles south of Peterborough. The A14, which has recently been upgraded providing a much improved link between Huntingdon and Cambridge, links the east coast ports with the M11, A1 and M1/M6. The A1 lies 2 miles to the west of the town centre, and there is a mainline railway station in Huntingdon with frequent services to London (Kings Cross).