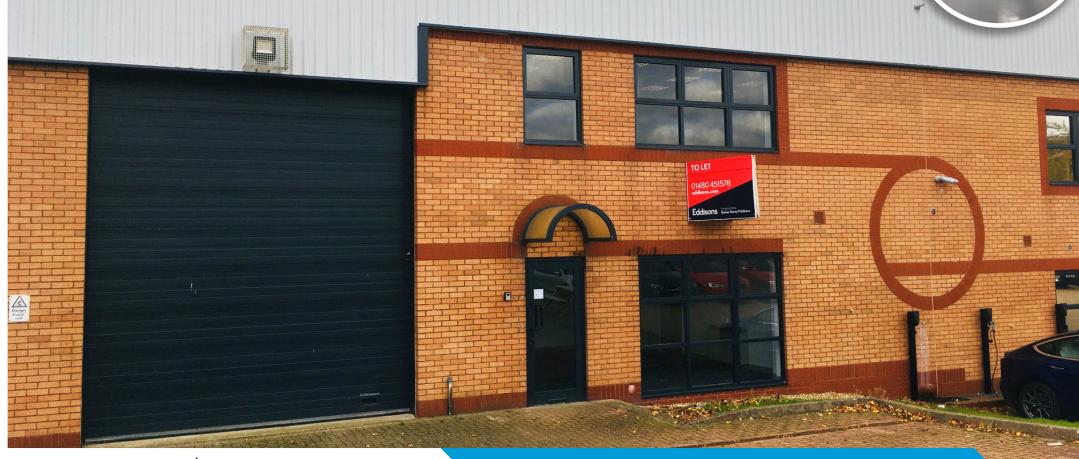

# **DESCRIPTION**

Modern light industrial/warehouse building built around a steel portal frame with brick and block main walls under a pitched roof. Units are provided with offices, WC & Kitchenette. Each unit has its own allocated car parking area.