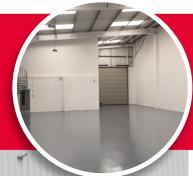

# **DESCRIPTION**

Modern light industrial/warehouse building built around a steel portal frame with brick and block main walls under a pitched roof. Units are provided with offices, WC & Kitchenette. Each unit has its own allocated car parking area.