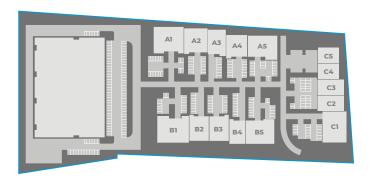

| UNIT C4      | $M^2$ | FT <sup>2</sup> |
|--------------|-------|-----------------|
| Ground Floor | 354.3 | 3,814           |
| FF Office    | 50.4  | 542             |
| TOTAL        | 404.7 | 4,356           |