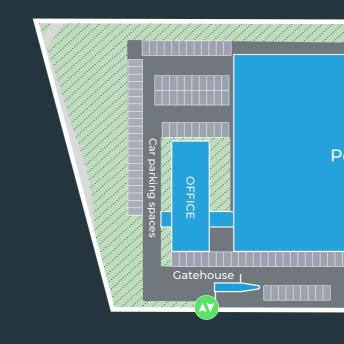

## Accommodation

Main entrance

| eterborough 87  | 4 Loading doors |
|-----------------|-----------------|
| 3 Loading doors |                 |
|                 |                 |

r ancillary sq Ft
First floor office sq Ft
Total sq Ft

4,816
4,448
87,591

Image: Sq Ft of the sq Ft of the