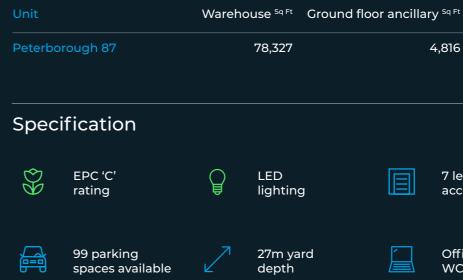

## Accommodation

Main entrance

| eterborough 87  | 4 Loading doors |
|-----------------|-----------------|
| 3 Loading doors |                 |
|                 |                 |

r ancillary sq Ft
First floor office sq Ft
Total sq Ft

4,816
4,448
87,591

Image: Sq Ft of the sq Ft of the