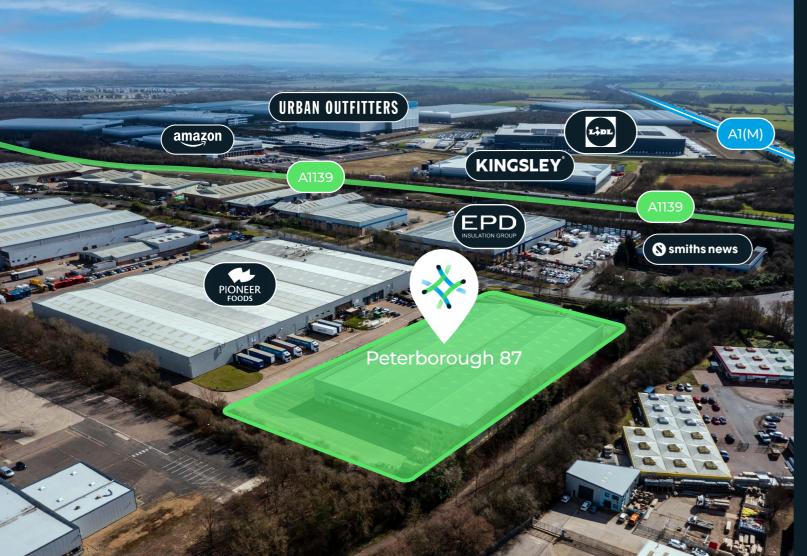

## Peterborough 87

This high quality warehouse is prominently positioned fronting Southgate Way, Peterborough's thriving logistics hub. This popular location is home to high profile occupiers including Amazon, Virgin Media, Lidl and Urban Outfitters. The unit is sat adjacent to the A1(M), connecting to the UK's motorway network.

## Strategic logistics location

Peterborough 87 is well located immediately north of junction 17 of the A1(M) which provides access to both the north and south as well as the A14 to the south west via the A605. The site is within close proximity to Peterborough City Centre, only 6.5 miles away and 32 miles from Cambridge. Luton Airport is located 55 minutes drivetime from the site.