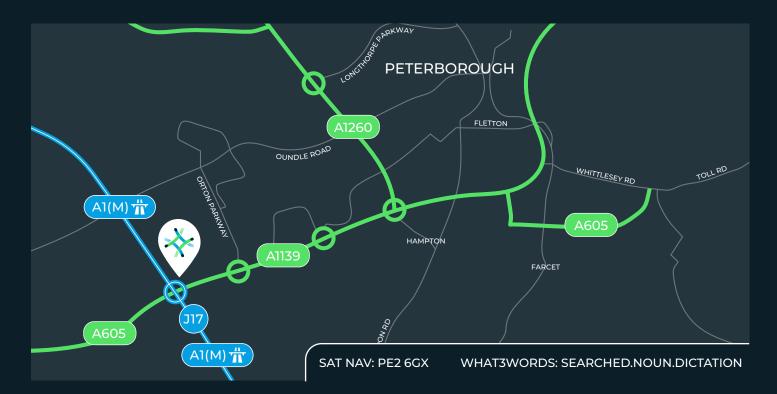

## Strategic logistics location

Peterborough 87 is well located immediately north of junction 17 of the A1(M) which provides access to both the north and south as well as the A14 to the south west via the A605. The site is within close proximity to Peterborough City Centre, only 6.5 miles away and 32 miles from Cambridge. Luton Airport is located 55 minutes drivetime from the site.

| $\bigcirc$   | miles | mins |
|--------------|-------|------|
| Peterborough | 6.5   | 10   |
| L'IS         | miles | mins |
| Luton        | 52    | 55   |

|        | miles | mins |
|--------|-------|------|
| A1 (M) | 0.2   | 2    |
| A14    | 15    | 20   |
| M11    | 29    | 30   |
| M25    | 63    | 60   |