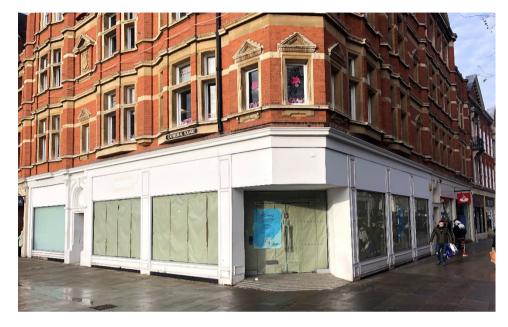

01223 841 841 bidwells.co.uk

Old photo to illustrate frontage

Retail

Ground Floor sales Ancillary 1,703 sq ft 105 sq ft

ft (158.21 sq m) ft (9.73 sq m)

### Location

The property occupies one of the most prominent retail corners in Peterborough enjoying frontages to both Long Causeway and Cathedral Square.

It is close to the entrance to the Queensgate Centre and nearby occupiers include **Santander**, **Wagamama, Starbucks** and **Metro Bank**.