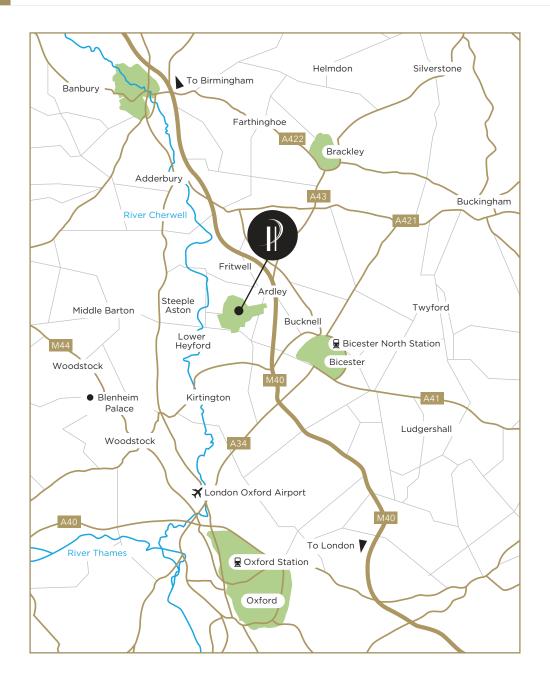

## **DESCRIPTION**

Heyford Park is a new settlement in North Oxfordshire and an established employment centre close to Bicester and the M40. There are currently 875 dwellings, which will extend to c.3000 dwellings and 7000 people by 2031 within the parish. The employment centre currently employs over 1,200 people with future expansion planned to accommodate a further 1,500 jobs.