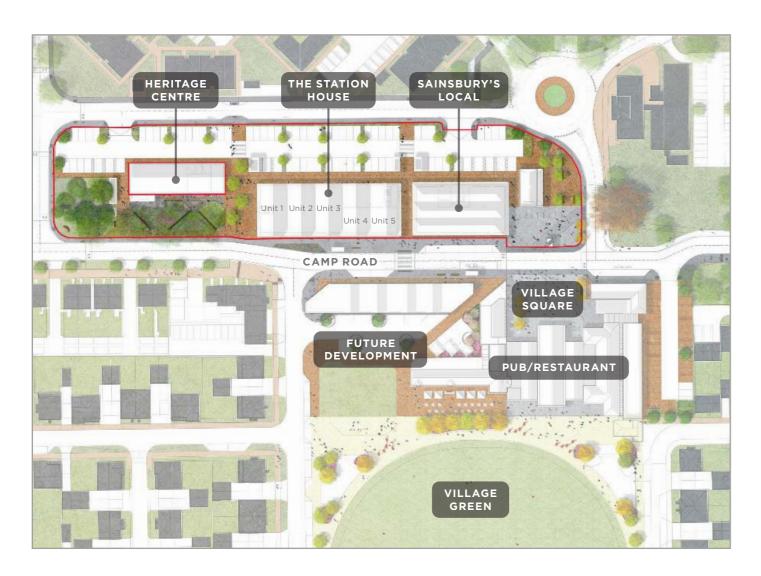

## THE VILLAGE CENTRE AT HEYFORD PARK

FIVE RETAIL UNITS WITH A1 USE (OTHER USES CONSIDERED SUBJECT TO PLANNING)

ANCHORED BY SAINSBURY'S

AT THE HEART OF HEYFORD PARK - A THRIVING COMMUNITY OF 875 HOMES WITH AN EXCITING OPPORTUNITY FOR 2,800 NEW DWELLINGS

The Village Centre is located in the heart of Heyford Park and will form the social and retailing hub for local residents and the wider Mid Cherwell area. The Village Centre will meet the day-to-day needs of the local community and will include a Public House, Restaurant and is located close to Heyford Park Free School and the Village Green.

The Village Centre is anchored by a Sainsbury's Local which is open and trading and there will be a dentist in Unit 2 of the scheme. The remaining units are available immediately by way of lease agreement.

# **SPECIFICATION**

New high-quality units available for immediate occupation

Provided to shell & core specification with capped services and glazed frontages

| Unit Number | Unit Size (sqft) | Unit Size (sqm) |             |
|-------------|------------------|-----------------|-------------|
| 1           | 1435             | 133             | AVAILABLE   |
| 2           | 1600             | 149             | LET         |
| 3           | 1600             | 149             | UNDER OFFER |
| 4           | 875              | 81              | UNDER OFFER |
| 5           | 850              | 80              | AVAILABLE   |