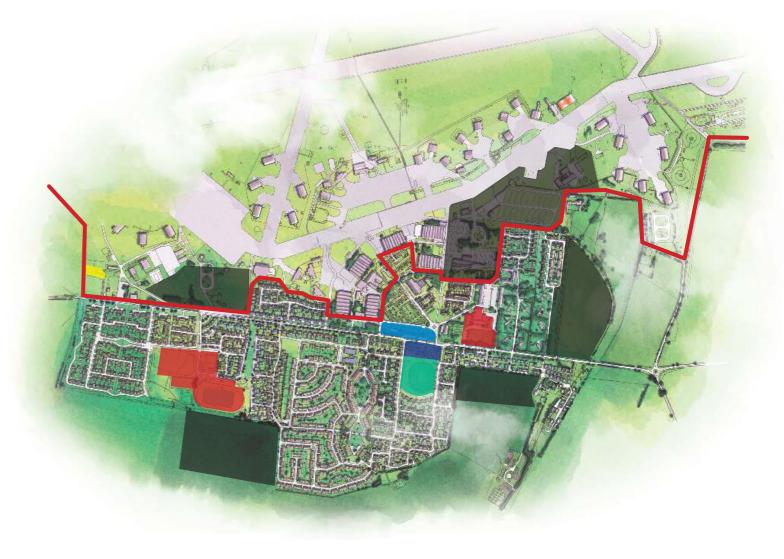

## **DESCRIPTION**

Heyford Park is a new settlement in North Oxfordshire and an established employment centre close to Bicester and the M40. There are currently 875 dwellings, which will extend to c.3000 dwellings and 7000 people by 2031 within the parish. The employment centre currently employs over 1,200 people with future expansion planned to accommodate a further 1,500 jobs.

Local Plan Allocation

| TERMS             | Available by way of lease on terms to be agreed with further information available upon request.<br>All terms are exclusive of VAT. Rent available on application. |
|-------------------|--------------------------------------------------------------------------------------------------------------------------------------------------------------------|
| RATES             | The properties will be assessed for ratings purposes when completed.                                                                                               |
| EPC               | Unit 1: A - 15<br>Unit 5: A - 24                                                                                                                                   |
| SERVICE<br>CHARGE | A service charge will be levied by the Landlord for external and communal maintenance and management.                                                              |
| LEGAL<br>COSTS    | Each party are to bear their own legal fees incurred in this transaction.                                                                                          |