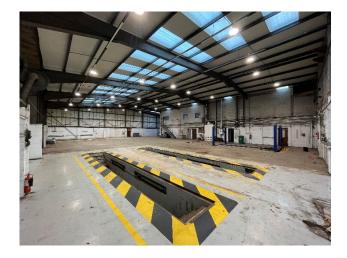

#### **Description**

Unit 19A Nuffield Centrum comprises a steel portal frame with brick elevations under a steel pitched roof. The unit was is to be fully refurbished.

### Accommodation

The building comprises the following gross internal floor areas:

| Ground Floor Warehouse: | 8,740 sq ft (812 sq m)  |
|-------------------------|-------------------------|
| First Floor Office:     | 2,002 sq ft (186 sq m)  |
| Total:                  | 10,742 sq ft (998 sq m) |