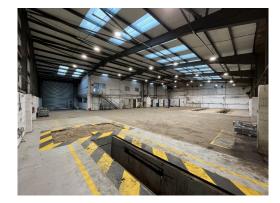

#### **Description**

Unit 19A Nuffield Centrum comprises a steel portal frame with brick elevations under a steel pitched roof. The unit was is to be fully refurbished.

### Accommodation

The building comprises the following gross internal floor areas:

| Ground Floor Warehouse: | 8,740 sq ft (812 sq m)  |
|-------------------------|-------------------------|
| First Floor Office:     | 2,002 sq ft (186 sq m)  |
| Total:                  | 10,742 sq ft (998 sq m) |