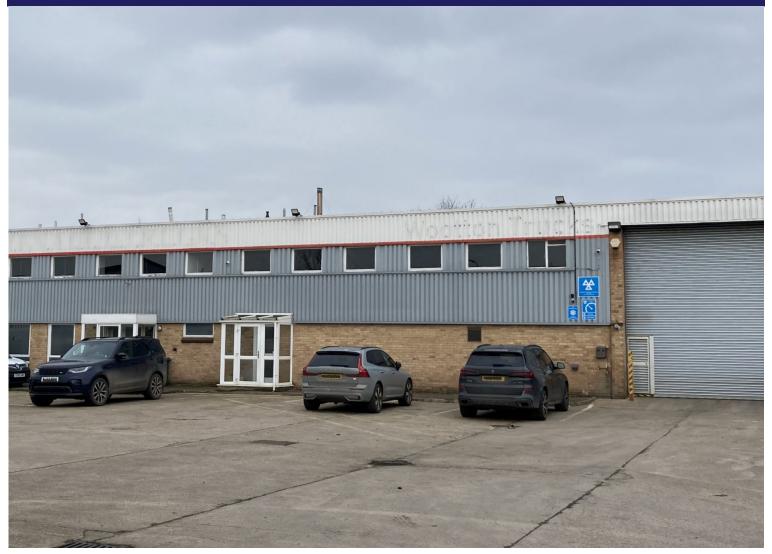

# WAREHOUSE UNIT TO LET (10,742 sq ft) 19A NUFFIELD CENTRUM, ABINGDON OX14 1RL

#### Location

The property is located at Nuffield Centrum, an established industrial and trade location in Abingdon. Abingdon is located 6 miles south of Oxford, adjacent to the A34 trunk road, which provides excellent access to both the M40 (J9) and the M4 (J13) motorways to the north and south respectively. The unit is a short walk from the Fairacres Retail Park, Hilton garden Hotel and petrol station services.

#### **Description**

Unit 19A Nuffield Centrum comprises a steel portal frame with brick elevations under a steel pitched roof. The unit was is to be fully refurbished.