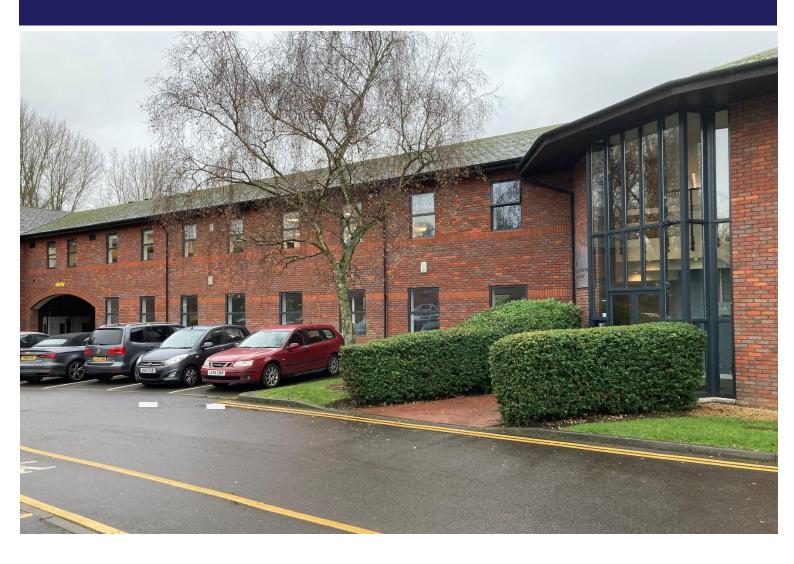

# **UNIT 2 AVALON HOUSE, ABINGDON OX14 1TZ**

#### **Description**

Avalon House comprises a two-storey building complex made up of 3 separate units. The available suite is located on the ground floor of unit 2, which has been extensively refurbished to provide a modern open plan office suite, updated WCs (including the accessible toilet within the office space), and an installation of a separate unisex shower. The suite is suitable for a variety of uses subject to planning.