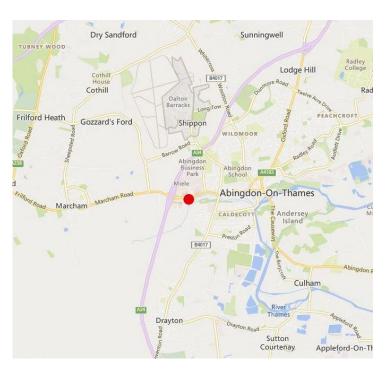

#### Location

Avalon House is prominently located on the Marcham Road, the main arterial road into Abingdon from the Marcham interchange. Abingdon is approximately 8 miles south of Oxford and adjacent to the A34 which provides direct access to the M40 (North) and M4 (South).