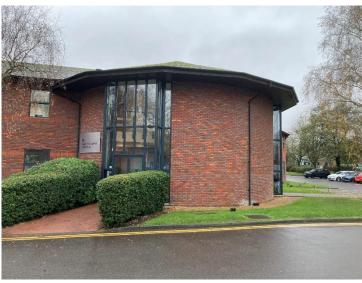

# **UNIT 2 AVALON HOUSE, ABINGDON OX14 1TZ**

#### **Description**

Avalon House comprises a two-storey building complex made up of 3 separate units. The available suite is located on the ground floor of unit 2, which has been extensively refurbished to provide a modern open plan office suite, updated WCs (including the accessible toilet within the office space), and an installation of a separate unisex shower. The suite is suitable for a variety of uses subject to planning.