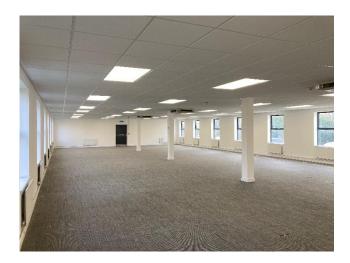

#### **Description**

Avalon House comprises a two-storey building complex made up of 3 separate units. The available suite is located on the ground floor of unit 2, which has been extensively refurbished to provide a modern open plan office suite, updated WCs (including the accessible toilet within the office space), and an installation of a separate unisex shower. The suite is suitable for a variety of uses subject to planning.

#### In Brief

- Under floor trunking
- New carpets throughout
- Refurbished WCs and shower
- 15 car parking spaces
- Prominent location close to the A34
- Access to Hilton Garden Hotel facilities
- Available Immeditately