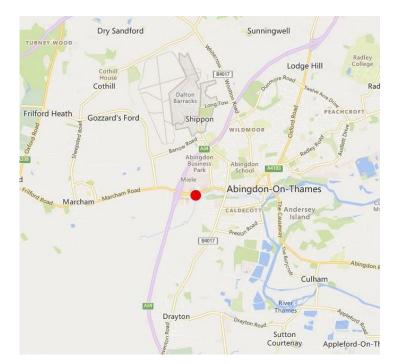

#### Location

Avalon House is prominently located on the Marcham Road, the main arterial road into Abingdon from the Marcham interchange. Abingdon is approximately 8 miles south of Oxford and adjacent to the A34 which provides direct access to the M40 (North) and M4 (South).