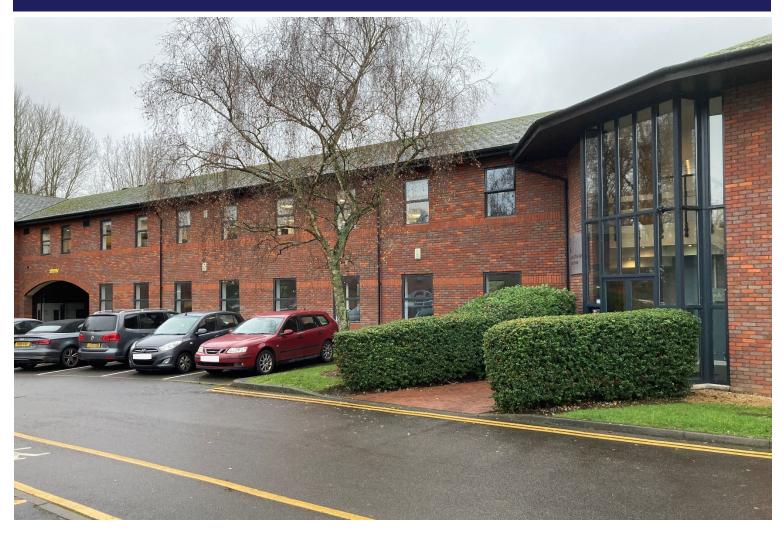

## FULLY REFURBISHED OFFICE SUITE TO LET UNIT 2 AVALON HOUSE, ABINGDON OX14 1TZ

#### Description

Avalon House comprises a two-storey building complex made up of 3 separate units. The available suite is located on the ground floor of unit 2, which is in the process of being extensively refurbished to provide a modern open plan office suite, updated WCs (including the accessible toilet within the office space), and an installation of a separate unisex shower. The suite is suitable for a variety of uses subject to planning.