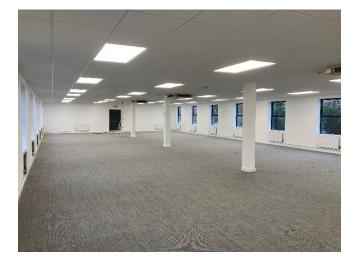

#### In Brief

- New suspended ceilings
- New LED lighting
- Under floor trunking
- New carpets throughout
- Refurbished WCs
- 15 car parking spaces
- Prominent location close to the A34

#### Description

Avalon House comprises a two-storey building complex made up of 3 separate units. The available suite is located on the ground floor of unit 2, which is in the process of being extensively refurbished to provide a modern open plan office suite, updated WCs (including the accessible toilet within the office space), and an installation of a separate unisex shower. The suite is suitable for a variety of uses subject to planning.