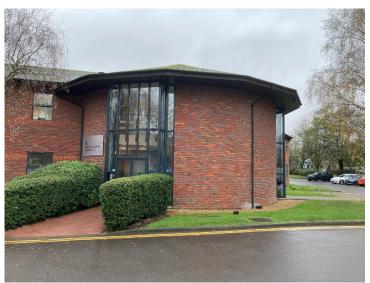

## FULLY REFURBISHED OFFICE SUITE TO LET UNIT 2 AVALON HOUSE, ABINGDON OX14 1TZ

#### Description

Avalon House comprises a two-storey building complex made up of 3 separate units. The available suite is located on the ground floor of unit 2, which is in the process of being extensively refurbished to provide a modern open plan office suite, updated WCs (including the accessible toilet within the office space), and an installation of a separate unisex shower. The suite is suitable for a variety of uses subject to planning.