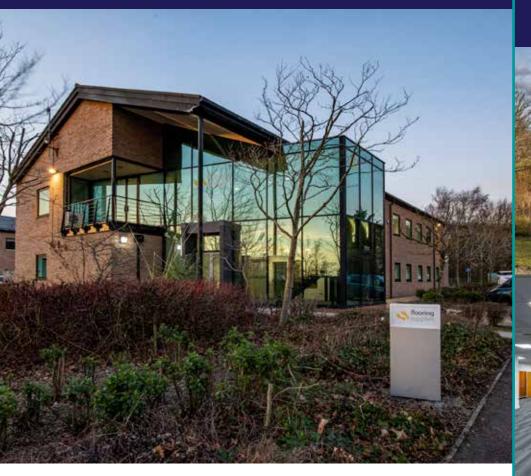

# Nautilus House Newly refurbished

High quality office building in an established business park with excellent transport links.

High specification open plan accommodation
Superb location with excellent amenities
46 on-site parking spaces (1 space per 214 sq ft.)
Available August 2024 (Ground floor immediately)

St Andrews Business Park Norwich, NR7 OHR

Nautilus House 10 Central Avenue

**TO LET** 9,822sq ft (912.53m<sup>2</sup>)

#### **Nautilus House**

A stand-alone, two-storey building, providing high specification, flexible offices throughout.

The Terrace Restaurant

Enjoy quality food and drink in a light, spacious restaurant with outside seating overlooking the lake.