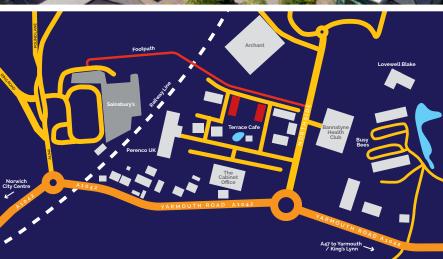

Facilities located close by include a Sainsbury's supermarket, lakeside restaurant, children's nursery and fitness centre.

St Andrews Business Park Norwich, NR7 OHR

### Facilities include:

- Variety of buildings and space available
- Terrace Lakeside Restaurant
- Bannatyne's gym located on-site
- Generous on-site parking

# Other occupiers on the park include:

- | Price Bailey Accountants
- | Perenco
- HM Revenue & Customs
- | Williams Lea
- Cape PLC
- External Services
- | Perfect Placement Recruitment
- | Oxbury & Co Chartered Surveyors
- | East of England Ambulance Trust
- | Travel Chapter