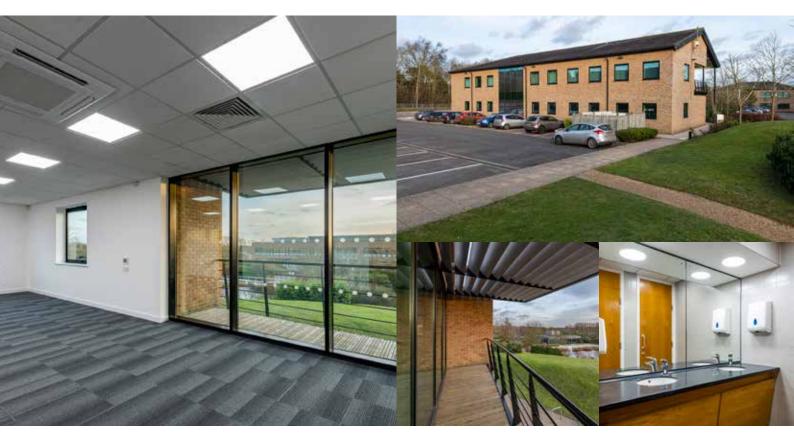

# Nautilus House Newly refurbished

High quality office building in an established business park with excellent transport links.

High specification open plan accommodation
Superb location with excellent amenities
46 on-site parking spaces (1 space per 214 sq ft.)
Available August 2024 (Ground floor immediately)

St Andrews Business Park Norwich, NR7 OHR

Nautilus House 10 Central Avenue

**TO LET** 9,822sq ft (912.53m<sup>2</sup>)

#### **Nautilus House**

A stand-alone, two-storey building, providing high specification, flexible offices throughout.

The Terrace Restaurant

Enjoy quality food and drink in a light, spacious restaurant with outside seating overlooking the lake.

# Nautilus House St Andrews Business Park

**To Let** 9,822sq ft (912.53<sup>2</sup>)

Nautilus House comprises a stand-alone, twostorey building, providing high specification, flexible offices throughout. There are open plan offices on each floor, with a reception and impressive full height atrium for the building.

- Recently Refurbished
- High Specification
- 46 Car Parking Spaces
- Passenger Lift
- Air Conditioning