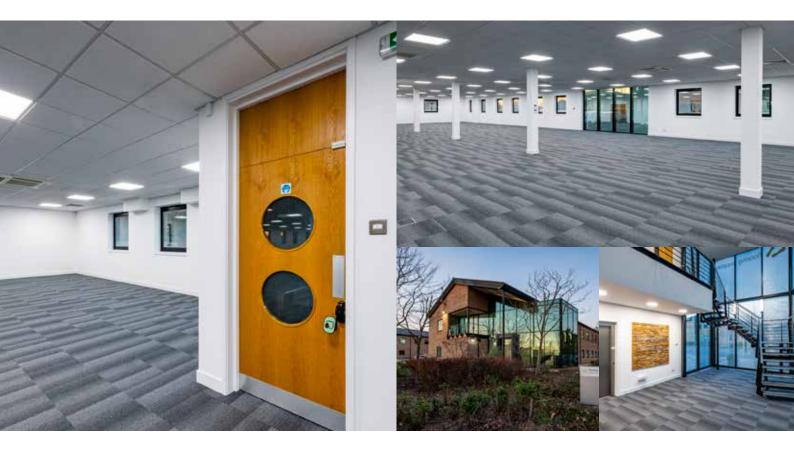

# Nautilus House St Andrews Business Park

**To Let** 9,822sq ft (912.53<sup>2</sup>)

Nautilus House comprises a stand-alone, twostorey building, providing high specification, flexible offices throughout. There are open plan offices on each floor, with a reception and impressive full height atrium for the building.

### Premier Out of Town Office Location

Fully accessible raised floors

Suspended ceilings with recessed lighting

### Accommodation

Nautilus House 10 Central Avenue

|              | SQ FT | M <sup>2</sup> |
|--------------|-------|----------------|
| Reception    |       |                |
| Ground Floor | 4,763 | 442.49         |
| First Floor  | 4,680 | 434.81         |
| Total        | 9,822 | 912.53         |