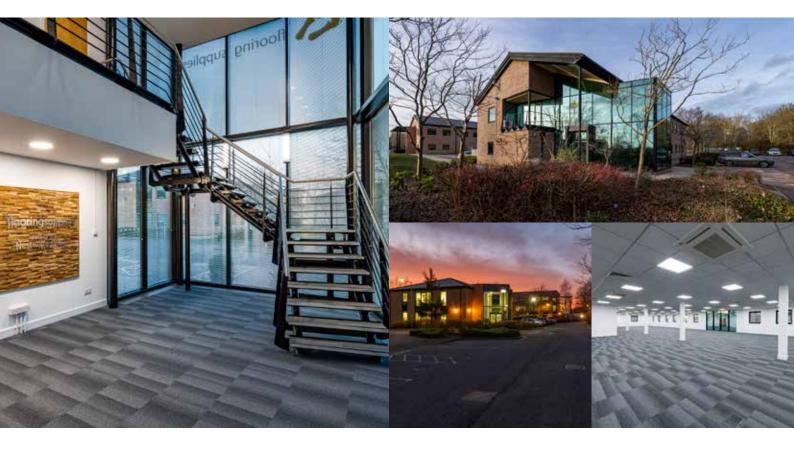

# Nautilus House St Andrews Business Park

**To Let** 9,822sq ft (912.53<sup>2</sup>)

Nautilus House comprises a stand-alone, twostorey building, providing high specification, flexible offices throughout. There are open plan offices on each floor, with a reception and impressive full height atrium for the building.

- Recently Refurbished
- High Specification
- 46 Car Parking Spaces
- Passenger Lift
- Air Conditioning

### Premier Out of Town Office Location

Fully accessible raised floors

Suspended ceilings with recessed lighting