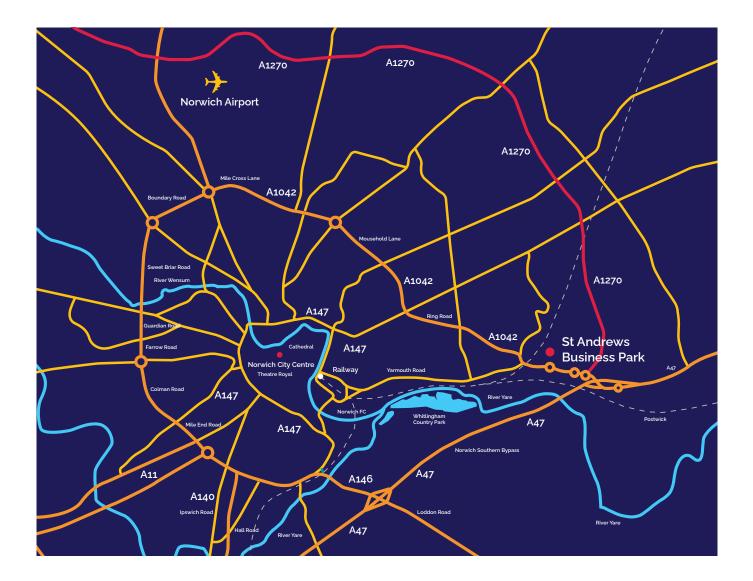

### **Superb location**

St Andrews Business Park is located approximately 3 miles east of Norwich city centre close to the intersection of the A47 and new Norwich Northern Distributor Road (NDR), and 5½ miles from Norwich International Airport.

- | Easy access to Norwich city centre
- | Direct access to Norwich international airport via the A1270 (NDR)
- | Use the A47 for Great Yarmouth and the Midlands
- | Use the A11 for Cambridge and the M11
- | Mainline train services from Norwich to London and beyond

Norwich station - 10 mins
Norwich airport - 15 mins
Cambridge - 1hr 20min
London - 1hr 50min