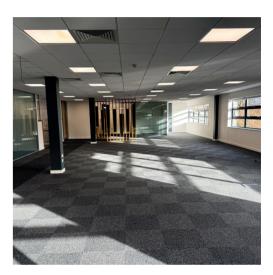

#### First floor, west wing suite totaling 3,610 sq ft (335 sq m)

Lakeside 500 offers the opportunity to occupy prestige office accommodation set within a superb landscaped environment on Norwich's pre-eminent business park.

#### Specification

- Three storey building
- EPC rating: C
- Double glazed windows
- VRF comfort heated and cooled
- Fully accessible raised floors
- Suspended ceilings
- Recessed LED lighting to specification
- 15 metre wide open-plan floor areas
- Excellent natural lighting
- Stunning full height glazed reception