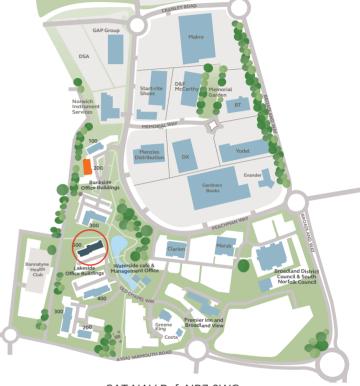

glazed windows
- VRF comfort heated and cooled
- Fully accessible raised floors
- Suspended ceilings
- Recessed LED lighting to specification
- 15 metre wide open-plan floor areas
- Excellent natural lighting
- Stunning full height glazed reception

#### Facilities

- Passenger lift to all floors
- Male, female and disabled toilets
- Shower facilities

#### Parking

- 16 Car parking spaces
- Share of 18 covered bicycle parking spaces
- Share of nine motorcycle parking spaces

#### Floor plan



#### **Tenure and Enquiries**

The suite is available to let as a whole on effectively full repairing and insuring lease terms with a service charge to cover the common areas and services provided by the Landlord. For further information and enquiries, please contact the joint agents.

First Floo



SAT NAV Ref: NR7 0WG

#### Contact

Roche Graham Jones M. 07496 164609 E. grahamj@rochecs.co.ukSam Kingston M. 07796 262472 E. samk@rochecs.co.ukBidwells Will Jones M. 07899 061892 E. william.jones@bidwells.co.ukChris Squirrell M. 07887 830124 E. chris.squirrell@bidwells.co.uk

## broadlandbusinesspark.co.uk

#### IMPORTANT NOTICE

No description or information given whether or not in these Particulars and whether written or verbal ("Information") about the property or its value may be relied upon as a statement or representation of fact about the property. Roche Chartered Surveyors and Bidwells have no authority to make any representation and accordingly any information given is entirely without responsibility on the part of Roche Chartered Surveyors and Bidwells. The photographs and ar