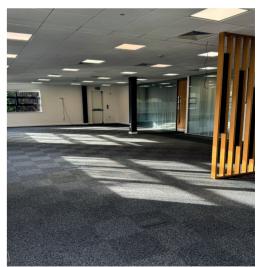

#### First floor, west wing suite totaling 3,610 sq ft (335 sq m)

Lakeside 500 offers the opportunity to occupy prestige office accommodation set within a superb landscaped environment on Norwich's pre-eminent business park.

#### Specification

- Three storey building
- EPC rating: C
- Double glazed windows
- VRF comfort heated and cooled
- Fully accessible raised floors
- Suspended ceilings
- Recessed LED lighting to specification
- 15 metre wide open-plan floor areas
- Excellent natural lighting
- Stunning full height glazed reception