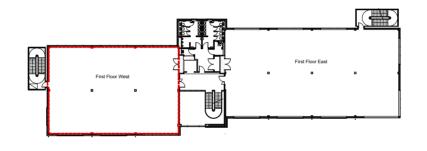

500

#### First floor, west wing suite totaling 3,610 sq ft (335 sq m)

Lakeside 500 offers the opportunity to occupy prestige office accommodation set within a superb landscaped environment on Norwich's pre-eminent business park.

#### Specification

- Three storey building
- EPC rating: C
- Double glazed windows
- VRF comfort heated and cooled
- Fully accessible raised floors
- Suspended ceilings
- Recessed LED lighting to specification
- 15 metre wide open-plan floor areas
- Excellent natural lighting
- Stunning full height glazed reception

#### Facilities

- Passenger lift to all floors
- Male, female and disabled toilets
- Shower facilities

#### Parking

- 16 Car parking spaces
- Share of 18 covered bicycle parking spaces
- Share of nine motorcycle parking spaces

#### Floor plan



#### **Tenure and Enquiries**

The suite is available to let as a whole on effectively full repairing and insuring lease terms with a service charge to cover the common areas and services provided by the Landlord. For further information and enquiries, please contact the joint agents.

First Floo



SAT NAV Ref: NR7 0WG

#### Contact

Roche Graham Jones M. 07496 164609 E. grahamj@rochecs.co.ukSam Kingston M. 07796 262472 E. samk@rochecs.co.ukBidwells Will Jones M. 07899 061892 E. william.jones@bidwells.co.ukChris Squirrell M. 07887 830124 E. chris.squirrell@bidwells.co.uk

## broadlandbusinesspark.co.uk

#### IMPORTANT NOTICE

No description or information given whether or not in these Particulars and whether written or verbal ("Information") about the property or its value may be relied