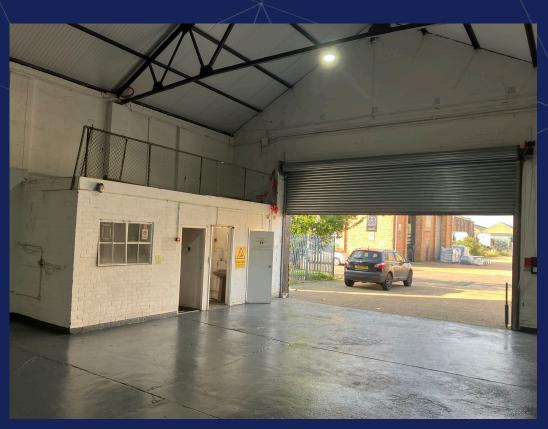

#### **Description**

The property comprises a two bay warehouse unit of brick/blockwork construction under a new double-pitched metal roof.

There is a concrete floor, a small office and male & female WCs situated at the front of the unit. The property also benefits from two roller shutter loading doors and an eaves height of 4.46m. Loading and parking is on the dedicated concrete forecourt just off Avian Way.