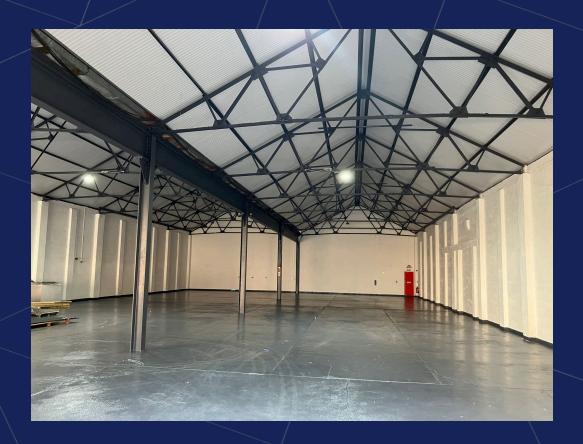

#### **Description**

The property comprises a two bay warehouse unit of brick/blockwork construction under a new double-pitched metal roof.

There is a concrete floor, a small office and male & female WCs situated at the front of the unit. The property also benefits from two roller shutter loading doors and an eaves height of 4.46m. Loading and parking is on the dedicated concrete forecourt just off Avian Way.

#### **Accommodation**

The following gross internal floor area is provided:

Ground floor - 8,020 sq ft (745 sq m)