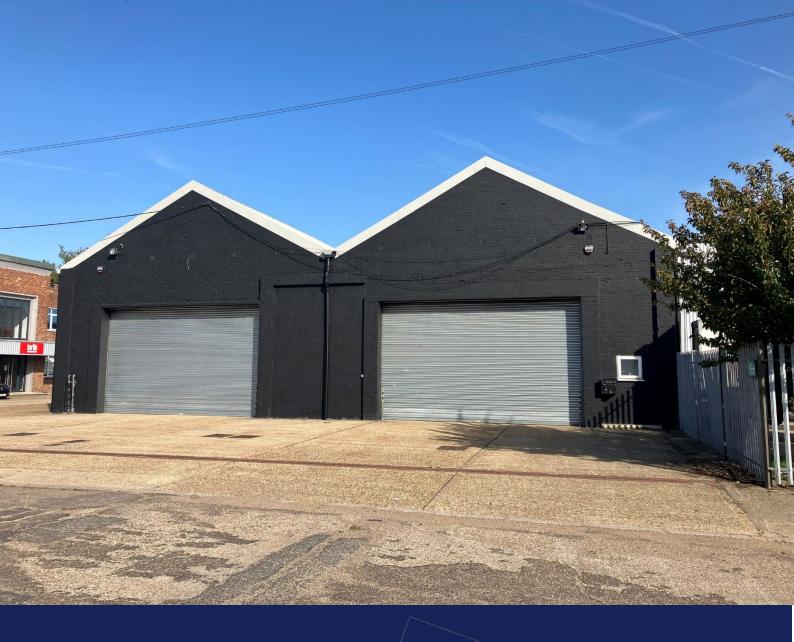

1 AVIAN WAY, OFF SALHOUSE ROAD, NORWICH, NR7 9AR

TO LET | WAREHOUSE / WORKSHOP UNIT 8,020 SQ FT (745 SQ M)

- Established location a short drive from the outer ring road
- Forecourt parking and loading
- Two loading doors
- 4.46 m eaves height

#### **Description**

The property comprises a two bay warehouse unit of brick/blockwork construction under a new double-pitched metal roof.

There is a concrete floor, a small office and male & female WCs situated at the front of the unit. The property also benefits from two roller shutter loading doors and an eaves height of 4.46m. Loading and parking is on the dedicated concrete forecourt just off Avian Way.