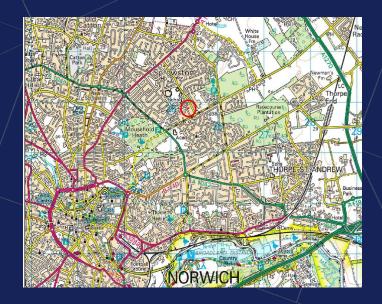

### LOCATION

The property is situated 2 miles to the north-east of Norwich City centre in an established location and a short distance from the A1042 outer ring road.

The A1270 Northern Distributor Road is approximately 2 miles to the east, accessed via Salhouse Road.

This in turn provides dual-carriageway access to Norwich Airport and the A47 at the Postwick junction to the south. The A47 links Great Yarmouth in the east, and the A11 and beyond to King's Lynn in the west.

Other occupiers in the immediate vicinity include Fitzmaurice Carriers, Trivium Packaging and the Ardagh Group. At the Sprowston Retail Park a short distance to the west, there is a KFC.

The unit is located approximately three quarters of the way down Avian Way on the right-hand side.