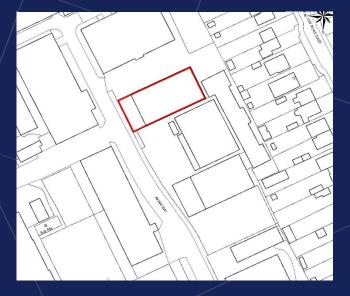

### LOCATION

The property is situated 2 miles to the north-east of Norwich City centre in an established location and a short distance from the A1042 outer ring road.

The A1270 Northern Distributor Road is approximately 2 miles to the east, accessed via Salhouse Road.

Other occupiers in the immediate vicinity include Fitzmaurice Carriers, Trivium Packaging and the Ardagh Group. At the Sprowston Retail Park a short distance to the west, there is a KFC.

The unit is located approximately three quarters of the way down Avian Way on the right-hand side.