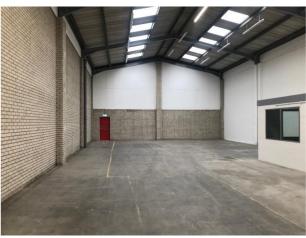

## TO LET

**SIZE** 3,360 sq ft (312.15 sq m)

**DESCRIPTION** ■ Clear span warehouse with 5.6 metre eaves

Ancillary office and WC facilities

Established business location

Close to A140 and Norwich Airport

3 car parking spaces