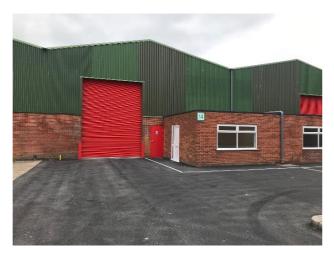

## TO LET

**SIZE** 3,360 sq ft (312.15 sq m)

**DESCRIPTION** ■ Clear span warehouse with 5.6 metre eaves

Ancillary office and WC facilities

Established business location

Close to A140 and Norwich Airport

3 car parking spaces