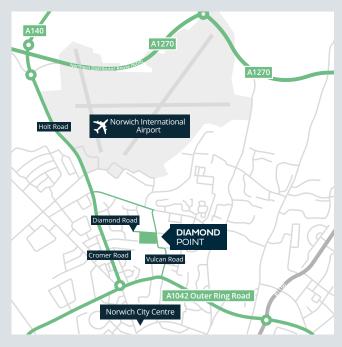

# THE SITE

- ▶ Diamond Point is situated on the corner of Diamond Road and Vulcan Road, which forms part of the northern industrial estates and is one of the most popular locations in Norwich for warehousing, distribution, manufacturing and general employment
- ➤ Conveniently located within two miles of the new Northern Distributor Road (A1270)
- ▶ 2.5 miles to the city centre
- ▶ 0.9 miles to Norwich International Airport
- ▶ 0.4 miles to A1042 outer ring road

## TRAVEL DISTANCES

Diamond Point, Diamond Road, off Vulcan Road North, Norwich, Norfolk NR6 6AW