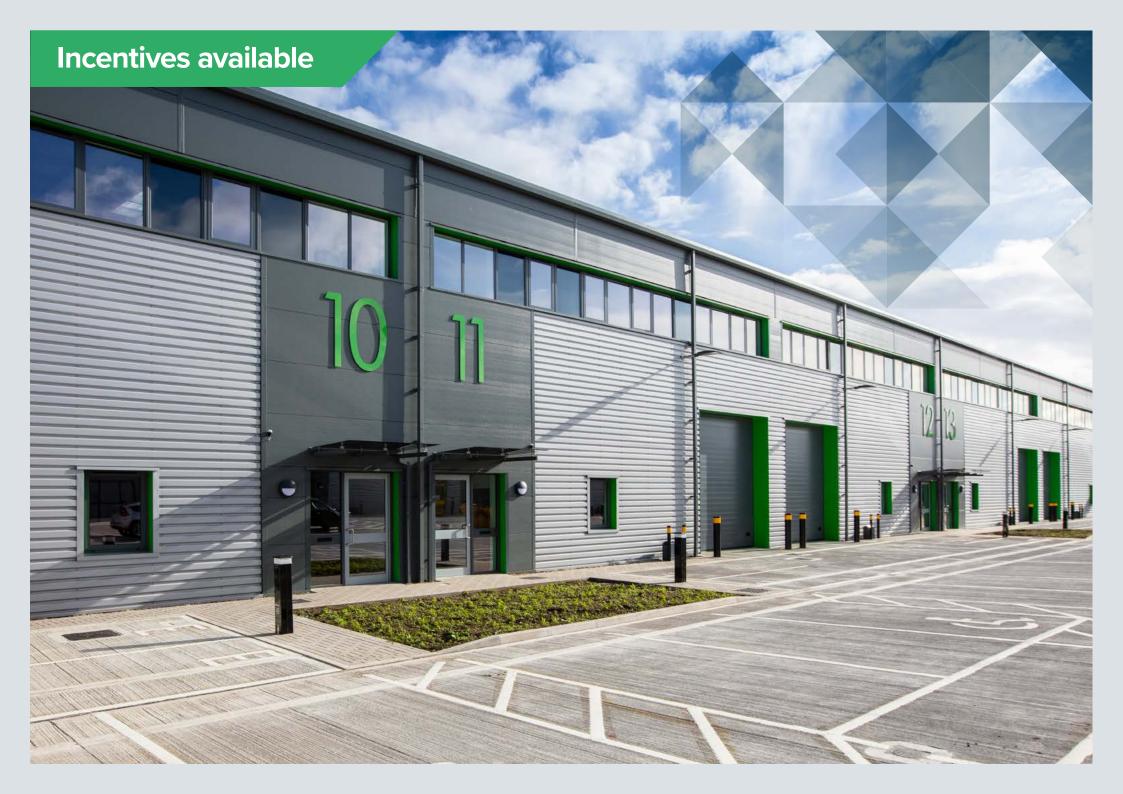

## **DIAMOND POINT**

## **Norwich**

Diamond Road, off Vulcan Road North, NR6 6AW

- 7 new industrial/warehouse units remaining
- Unit sizes from 3,594 6,124 sq ft (with the ability to combine units)
- ▶ Incentives available **To Let**

# THE SITE

- ▶ Diamond Point is situated on the corner of Diamond Road and Vulcan Road, which forms part of the northern industrial estates and is one of the most popular locations in Norwich for warehousing, distribution, manufacturing and general employment
- ➤ Conveniently located within two miles of the new Northern Distributor Road (A1270)
- ▶ 2.5 miles to the city centre
- ▶ 0.9 miles to Norwich International Airport
- ▶ 0.4 miles to A1042 outer ring road