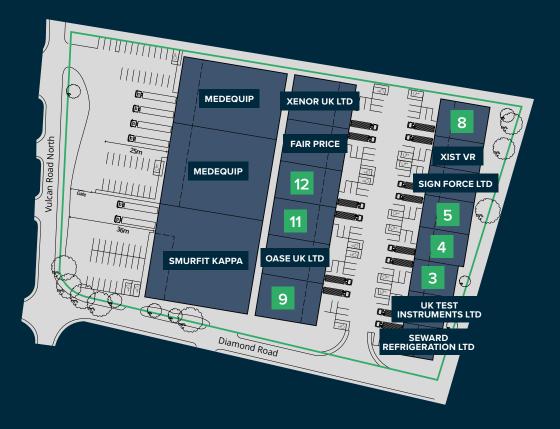

### Accommodation

All areas are approximate on a GEA sq ft basis.

| Unit | Ground Floor                            |            | First Floor |            | Total |            |
|------|-----------------------------------------|------------|-------------|------------|-------|------------|
| 1    | LET - SEWARD REFRIGERATION LTD          |            |             |            |       |            |
| 2    | LET - TEST INSTRUMENTS LTD              |            |             |            |       |            |
| 3    | 2,660                                   | (247 sq m) | 934         | (87 sq m)  | 3,594 | (334 sq m) |
| 4    | 2,937                                   | (273 sq m) | 932         | (87 sq m)  | 3,869 | (360 sq m) |
| 5    | 2,926                                   | (272 sq m) | 931         | (87 sq m)  | 3,857 | (358 sq m) |
| 6    | LET - SIGN FORCE LTD                    |            |             |            |       |            |
| 7    |                                         |            | LET         | - XIST VR  |       |            |
| 8    | 3,474                                   | (323 sq m) | 1,105       | (103 sq m) | 4,579 | (425 sq m) |
| 9    | 4,873                                   | (453 sq m) | 1,251       | (116 sq m) | 6,124 | (569 sq m) |
| 10   | OASE UK LTD                             |            |             |            |       |            |
| 11   | 4,186                                   | (389 sq m) | 1,075       | (100 sq m) | 5,261 | (489 sq m) |
| 12   | 4,187                                   | (389 sq m) | 1,079       | (100 sq m) | 5,266 | (489 sq m) |
| 13   | LET - FAIR PRICE CASH N CARRY           |            |             |            |       |            |
| 14   | LET - XENOR UK LTD                      |            |             |            |       |            |
| 15   | LET - MEDEQUIP ASSISTIVE TECHNOLOGY LTD |            |             |            |       |            |
| 16   | LET - MEDEQUIP ASSISTIVE TECHNOLOGY LTD |            |             |            |       |            |
| 17   | LET - SMURFIT KAPPA                     |            |             |            |       |            |