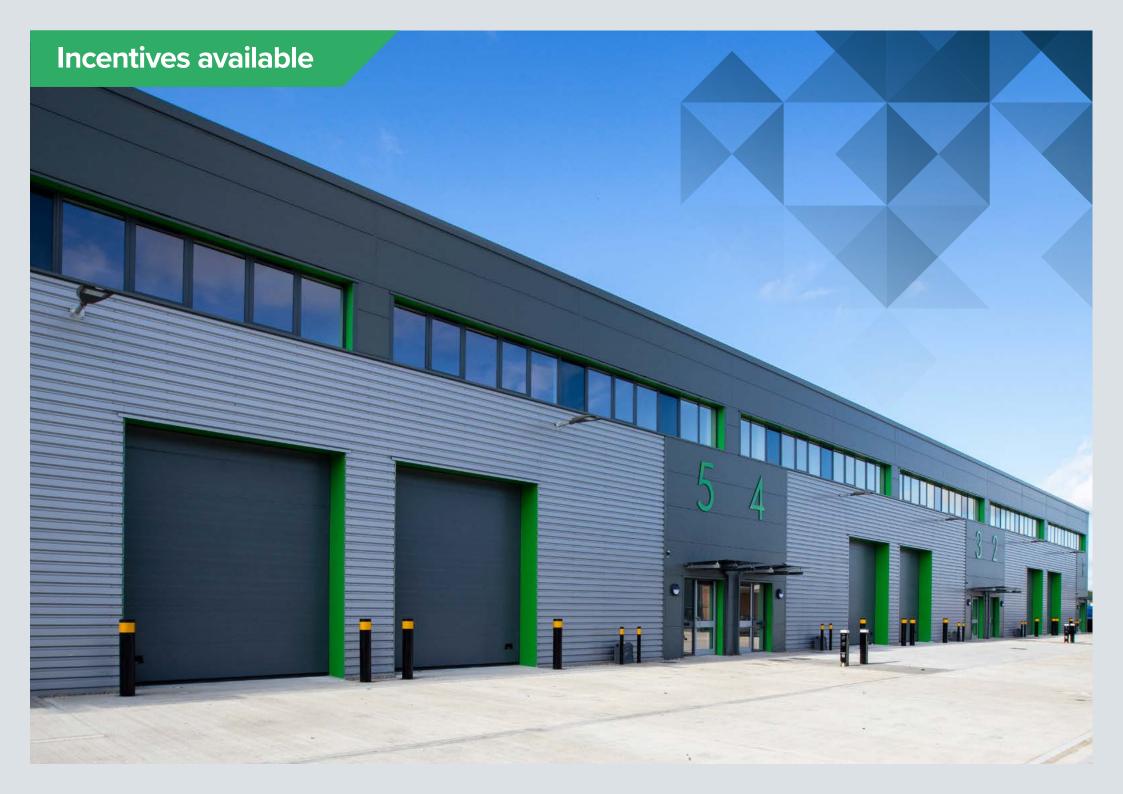

## **Norwich**

Diamond Road, off Vulcan Road North, NR6 6AW

- 7 new industrial/warehouse units remaining
- Unit sizes from 3,594 6,124 sq ft (with the ability to combine units)
- ▶ Incentives available **To Let**

# THE SITE

- ▶ Diamond Point is situated on the corner of Diamond Road and Vulcan Road, which forms part of the northern industrial estates and is one of the most popular locations in Norwich for warehousing, distribution, manufacturing and general employment
- ➤ Conveniently located within two miles of the new Northern Distributor Road (A1270)
- ▶ 2.5 miles to the city centre
- ▶ 0.9 miles to Norwich International Airport
- ▶ 0.4 miles to A1042 outer ring road