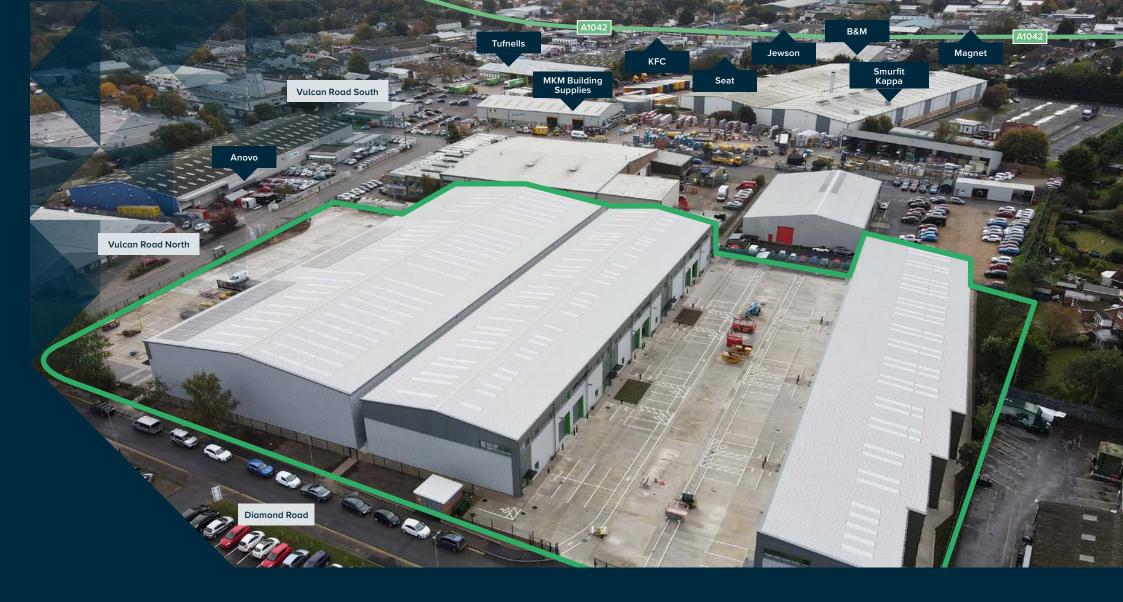

# THE SITE

- ▶ Diamond Point is situated on the corner of Diamond Road and Vulcan Road, which forms part of the northern industrial estates and is one of the most popular locations in Norwich for warehousing, distribution, manufacturing and general employment
- ➤ Conveniently located within two miles of the new Northern Distributor Road (A1270)
- ▶ 2.5 miles to the city centre
- ▶ 0.9 miles to Norwich International Airport
- ▶ 0.4 miles to A1042 outer ring road