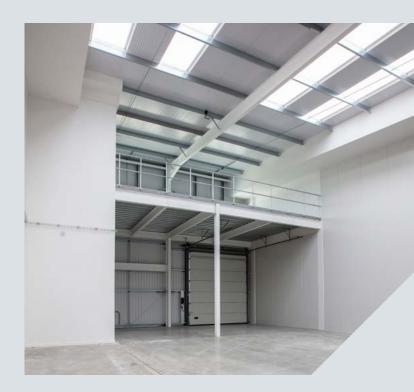

## **UNITS 3-5**

Unit sizes from 3,594 - 3,869 sq ft (with the ability to combine units)

## **General Specification**

Flexible industrial/warehouse units with fully fitted first floor offices to unit 5 and fit-out options available for units 3-4.

6.3m clear internal height

Office fit-out options available units 3-4

# UNITS 8,9, 11 & 12

Unit sizes from 4,579 - 6,124 sq ft (with the ability to combine units)

### **General Specification**

Flexible industrial/warehouse units with fully fitted first floor offices to units 9-12.

6.3m clear internal height unit 8

8.4m clear internal height units 9, 11 & 12

Office fit-out options available units 9, 11 & 12