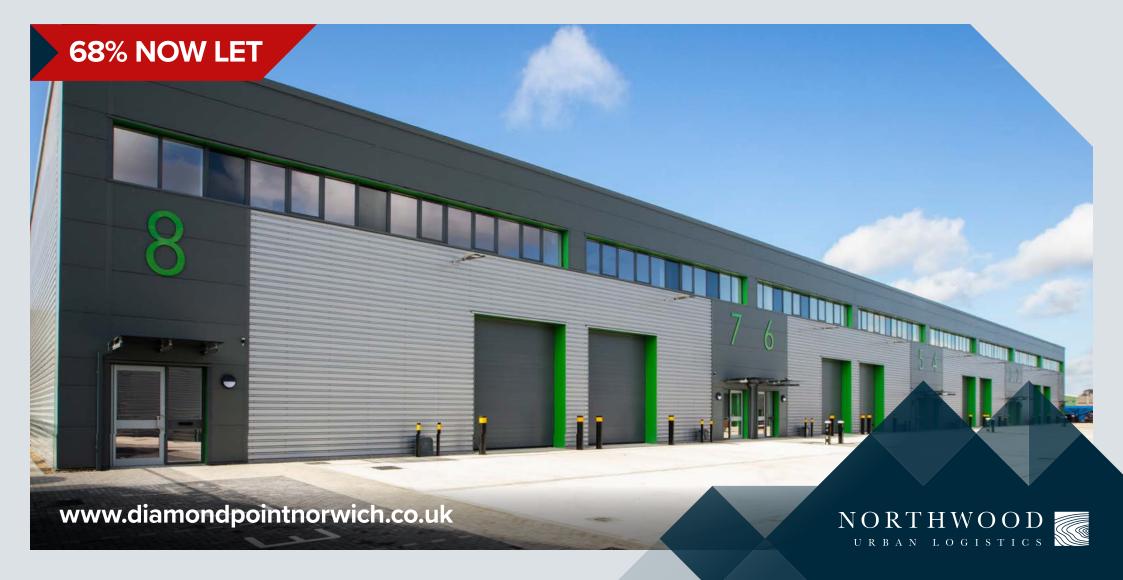

## **DIAMOND POINT**

## **Norwich**

Diamond Road, off Vulcan Road North, NR6 6AW

- 7 new industrial/warehouse units remaining
- Unit sizes from 3,594 6,124 sq ft (with the ability to combine units)
- ▶ Incentives available **To Let**