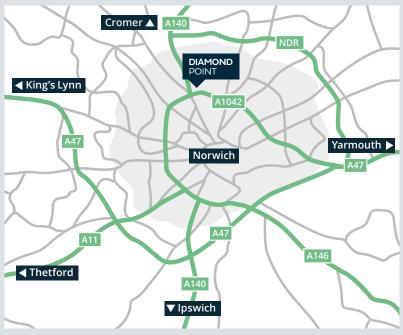

## TRAVEL DISTANCES

Diamond Point, Diamond Road, off Vulcan Road North, Norwich, Norfolk NR6 6AW

#### Road

| A11         | 3.5 miles |
|-------------|-----------|
| A1270 (NDR) | 1.9 miles |
| A47         | 3 miles   |
| A14         | 41 miles  |
| M11 (J9)    | 76 miles  |

Felixstowe 61 miles

**Airport** 

Norwich International Airport 0.9 miles