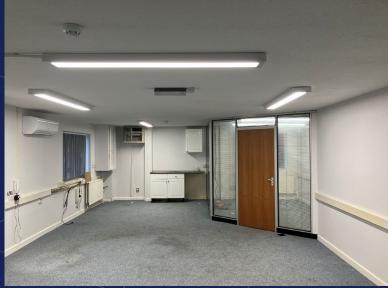

#### **Description**

The property comprises an end of terrace unit of steel portal frame construction, with brick and metal clad elevations under a single pitch roof.

The main warehouse area is accessed via an electronically operated roller shutter door and provides column-free space with a concrete floor, lighting and an eaves height of 5.58 metres.

The first floor offices have been fitted out to a good standard to provide solid carpeted floors, dado trunking, radiators and LED lighting with a separate office and kitchen sink unit. Underneath the offices are some ancillary stores, WCs and a kitchen.