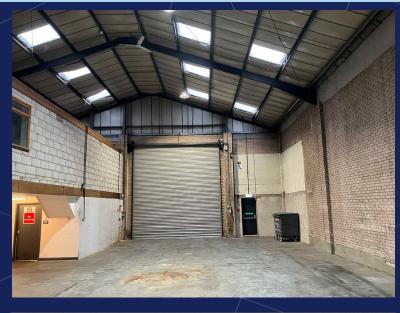

#### **Description**

The property comprises an end of terrace unit of steel portal frame construction, with brick and metal clad elevations under a single pitch roof.

The main warehouse area is accessed via an electronically operated roller shutter door and provides column-free space with a concrete floor, lighting and an eaves height of 5.58 metres.

The first floor offices have been fitted out to a good standard to provide solid carpeted floors, dado trunking, radiators and LED lighting with a separate office and kitchen sink unit. Underneath the offices are some ancillary stores, WCs and a kitchen.