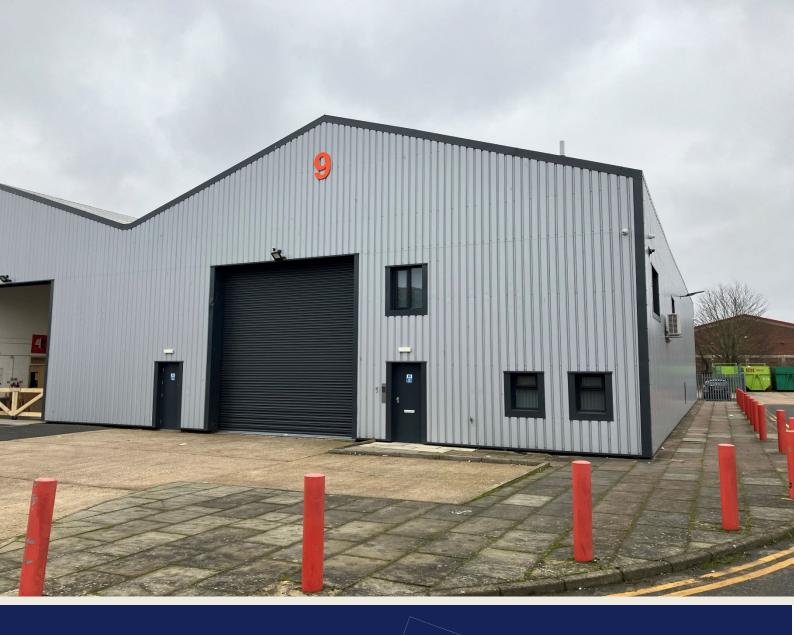

## 9 ARMS PARK ROAD, UNION PARK, FIFERS LANE, NORWICH NR6 6NE

# TO LET | MODERN WAREHOUSE / WORKSHOP UNIT 5,785 SQ FT (537 SQ M)

- Established location on the north side of the city
- Easy access to A140 and outer ring road
- First floor offices
- 5.58 m eaves height

#### **Description**

The property comprises an end of terrace unit of steel portal frame construction, with brick and metal clad elevations under a single pitch roof.

The main warehouse area is accessed via an electronically operated roller shutter door and provides column-free space with a concrete floor, lighting and an eaves height of 5.58 metres.