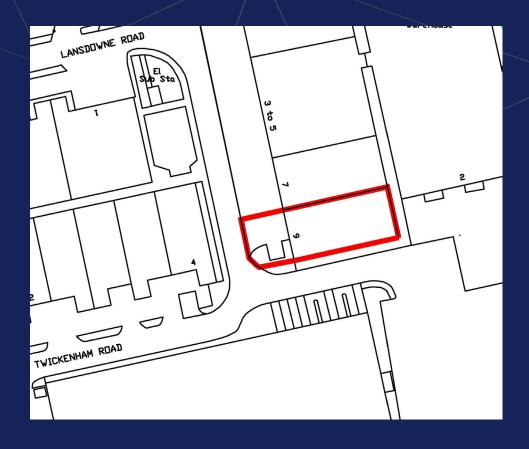

## 9 ARMS PARK ROAD, UNION PARK, FIFERS LANE, NORWICH NR6 6NE

#### Accommodation

The following gross internal floor areas are provided:

First floor offices - 795 sq ft (74 sq m)
Ground floor warehouse - 4,990 sq ft (463 sq m)

Total - 5,785 sq ft (537 sq m)