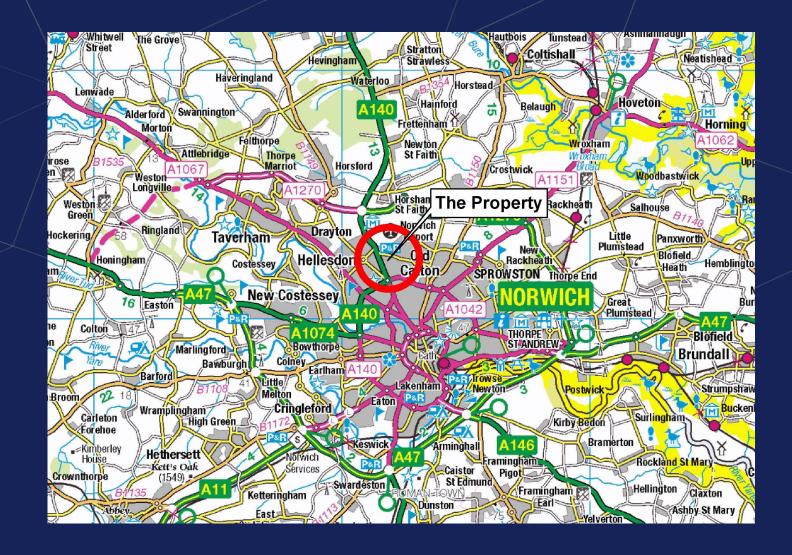

### **LOCATION**

Union Park is an established commercial location situated 3 miles to the north of the Norwich city centre.

The A1042 outer ring road is just over  $\frac{1}{2}$  mile to the south, with the A140 providing a road link to the A1270 Northern Distributor Road  $\frac{1}{2}$  miles to the north.

The unit is adjacent to IDS, with other occupiers on the estate including Brandon Hire Station, CTD Tiles, and DPD.

Norwich Airport is within a short drive.

There is a Greggs at the entrance to the estate and other amenities close by include, a Premier Inn Hotel, McDonalds and a Tesco Express at the junction of Fifers Lane and Cromer Road.