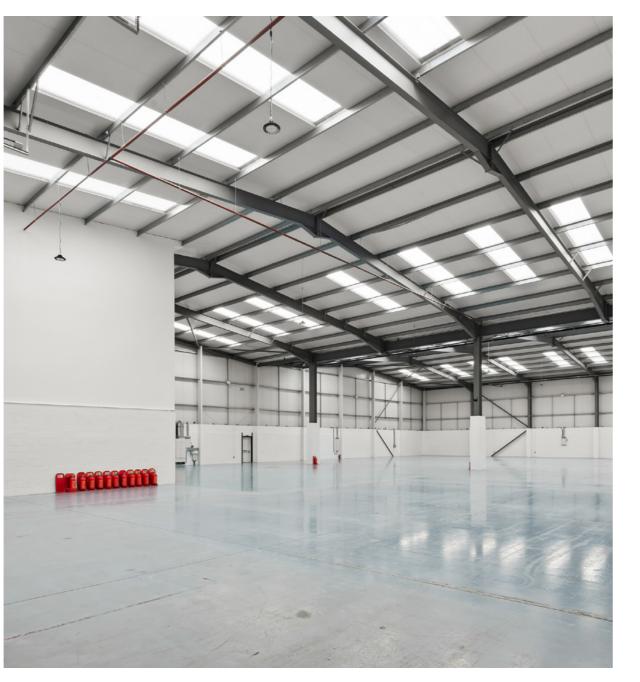

# Description

The property comprises a modern semi-detached warehouse of steel portal frame construction under a double-pitched roof, which has been refurbished.

The warehouse area benefits from 3 electronically operated loading doors, a concrete floor, rooflights and an eaves height of 7.6m.