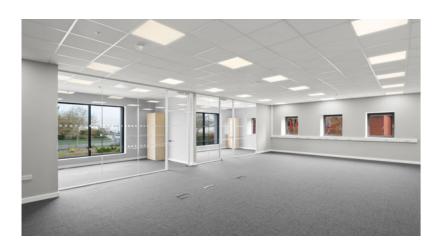

The two-storey offices are mostly open plan, with a specification which includes carpets, suspended ceilings with recessed LED lighting and perimeter trunking.

Externally, there is a good sized secure fenced site with ample loading at the front, and 18 car parking spaces at the rear.