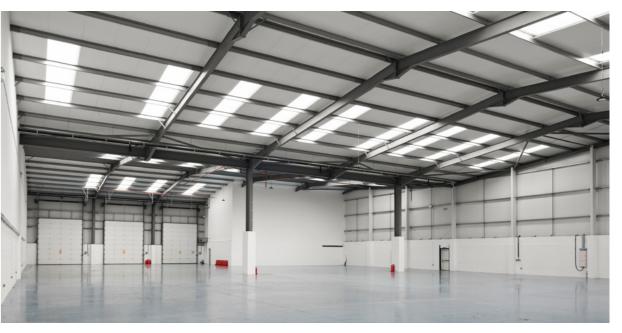

# Description

The property comprises a modern semi-detached warehouse of steel portal frame construction under a double-pitched roof, which has been refurbished.

The warehouse area benefits from 3 electronically operated loading doors, a concrete floor, rooflights and an eaves height of 7.6m.

The two-storey offices are mostly open plan, with a specification which includes carpets, suspended ceilings with recessed LED lighting and perimeter trunking.

Externally, there is a good sized secure fenced site with ample loading at the front, and 18 car parking spaces at the rear.