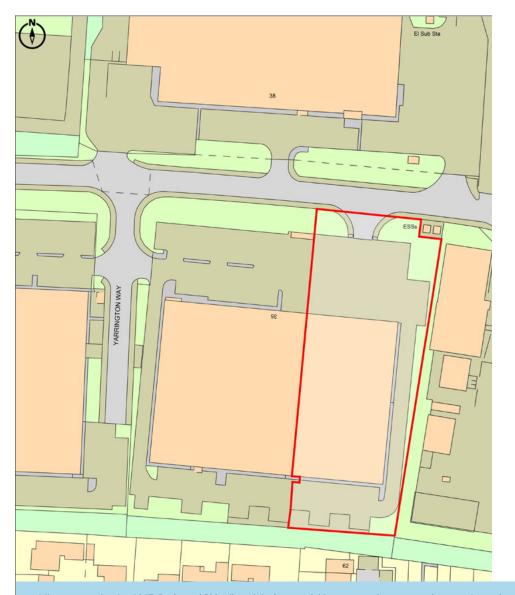

e floor, rooflights and an eaves height of 7.6m.

The two-storey offices are mostly open plan, with a specification which includes carpets, suspended ceilings with recessed LED lighting and perimeter trunking.

Externally, there is a good sized secure fenced site with ample loading at the front, and 18 car parking spaces at the rear.

### Services

Mains electricity, water and drainage are connected to the property.

# Energy Performance Certificate

The energy rating is 47, which falls within band B.

#### Rateable Value

According to the gov.uk website, the property has a Rateable Value of £146,000.

#### Terms

The property is available on a new full repairing and insuring lease for a term to be agreed. Rent upon application. The property is VAT registered.





# OS and Location plan





#### Further information

For further information, or to arrange a viewing, please contact the joint sole agents.

**Bidwells** 

**⊘** BIDWELLS

Will Jones

Tel: 07899 061892

Email: william.jones@bidwells co.uk

**Chris Squirrell** 

Tel: 07887 830124

Email: chris.squirrell@bidwells.co.uk

Roche

Sam Kingston

Tel: 07796 262472

Email: samk@rochecs.co.uk

**ROCHE** 

Misrepresentation Act 1967: Roche and Bidwells and the lessors of this property whose agents they are, give notice that: (i) these particulars are set out as a general outline for guidance of intended purchasers of lessees, and do not constitute part of an offer or contract; (ii) all descriptions, dimensions, reference to condition and necessary permissions for use and occupation, and other details are given without res