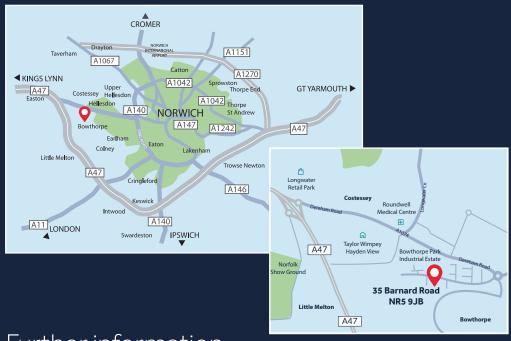

## Location

The property is situated on the south side of Barnard Road, which forms the main estate road of the established Bowthorpe Employment Area. The A47 is situated 1½ miles to the west accessed via the A1047 Dereham Road. Norwich City Centre is situated 3 miles to the east.

# OS and Location plan