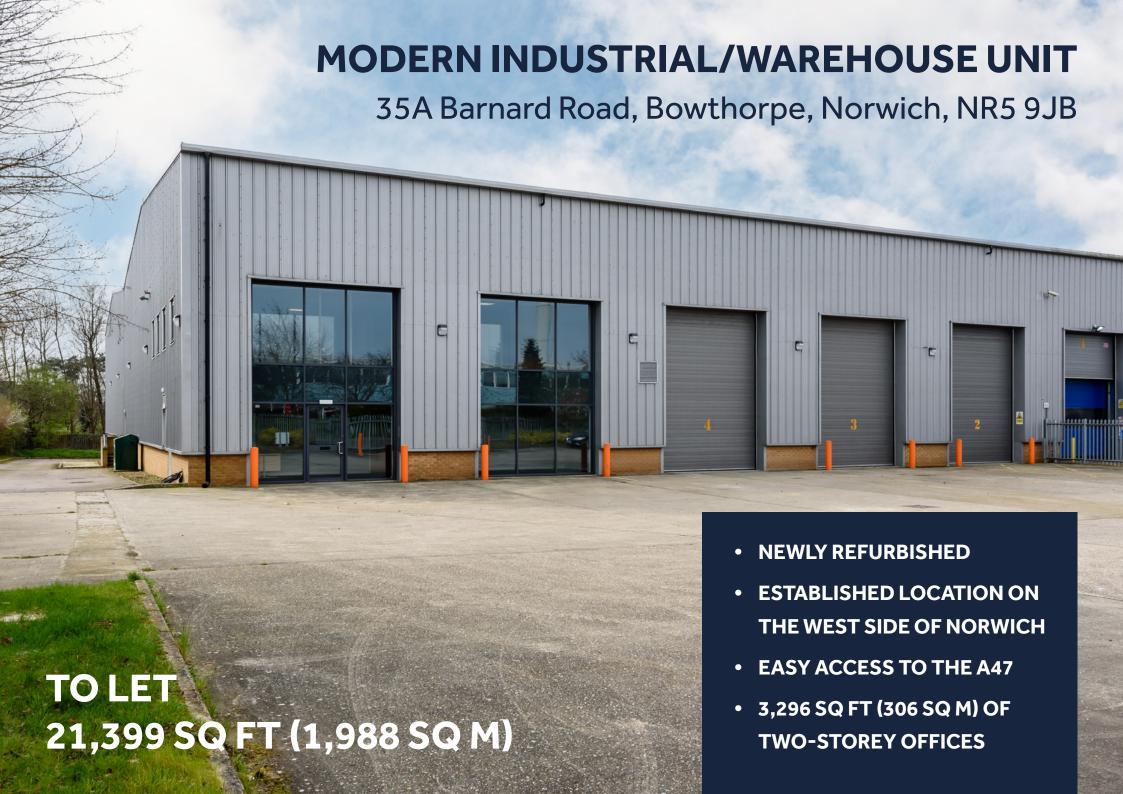

# Accommodation

The gross internal floor area is as follows:

| Total                | 21,399 sq ft | (1,988 sq m) |
|----------------------|--------------|--------------|
| First floor offices  | 1,648 sq ft  | (153 sq m)   |
| Ground floor offices | 1,648 sq ft  | (153 sq m)   |
| Warehouse            | 18,103 sq ft | (1,682 sq m) |

# Description

The property comprises a modern semi-detached warehouse of steel portal frame construction under a double-pitched roof, which has been refurbished.

The warehouse area benefits from 3 electronically operated loading doors, a concrete floor, rooflights and an eaves height of 7.6m.

The two-storey offices are mostly open plan, with a specification which includes carpets, suspended ceilings with recessed LED lighting and perimeter trunking.

Externally, there is a good sized secure fenced site with ample loading at the front, and 18 car parking spaces at the rear.