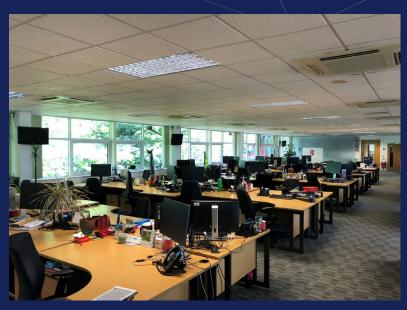

# **GALLERY – EXAMPLE PHOTOGRAPHS**

01603 763939 bidwells.co.uk

January 2024

# **Description**

Discovery House is a modern, self-contained building providing offices on the ground and first floors, with a lower ground floor canteen.

Each floor has two rectangular shaped wings and offers mostly open plan space, with some glazed separate offices and meeting rooms. There is a full height entrance reception, male & female WCs in the communal areas on both floors, and a passenger lift and stairs leading to all floors.

The following specification is provided:

- Fully accessible raised floors
- Comfort cooling and gas-fired central heating
- Suspended ceilings with recessed lighting
- Double glazed opening windows
- Kitchen facilities to each suite