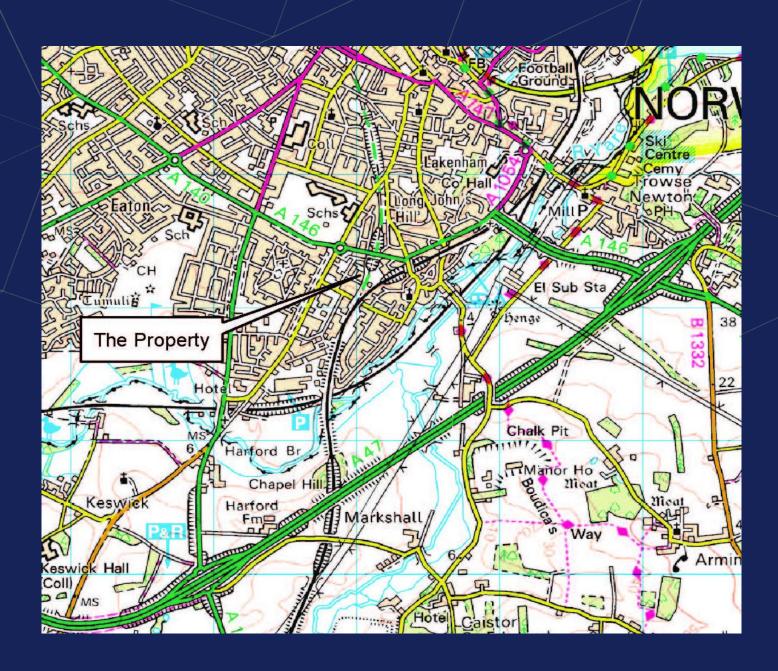

# **LOCATION**

Norwich Business Park is conveniently situated just off Hall Road on the south side of Norwich.

Hall Road provides access to the outer ring road and beyond to the City centre. The A47 southern bypass is situated 1.8 miles to the south accessed via the A147 Ipswich Road.

This area of Norwich is an established and sought-after business location. Other occupiers on the park include EPOS Now and Ingleton Wood. Amenities close by include an ASDA superstore, Aldi and a Costa Coffee.