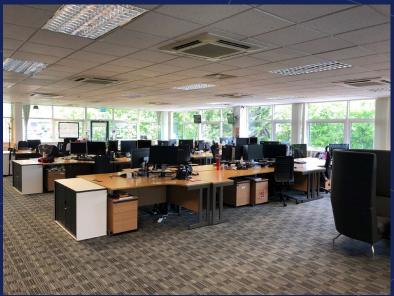

# **GALLERY – EXAMPLE PHOTOGRAPHS**

01603 763939 bidwells.co.uk

January 2024

# **Description**

Discovery House is a modern, self-contained building providing offices on the ground and first floors, with a lower ground floor canteen.

Each floor has two rectangular shaped wings and offers mostly open plan space, with some glazed separate offices and meeting rooms. There is a full height entrance reception, male & female WCs in the communal areas on both floors, and a passenger lift and stairs leading to all floors.

The following specification is provided:

- Fully accessible raised floors
- Comfort cooling and gas-fired central heating
- Suspended ceilings with recessed lighting
- Double glazed opening windows
- Kitchen facilities to each suite