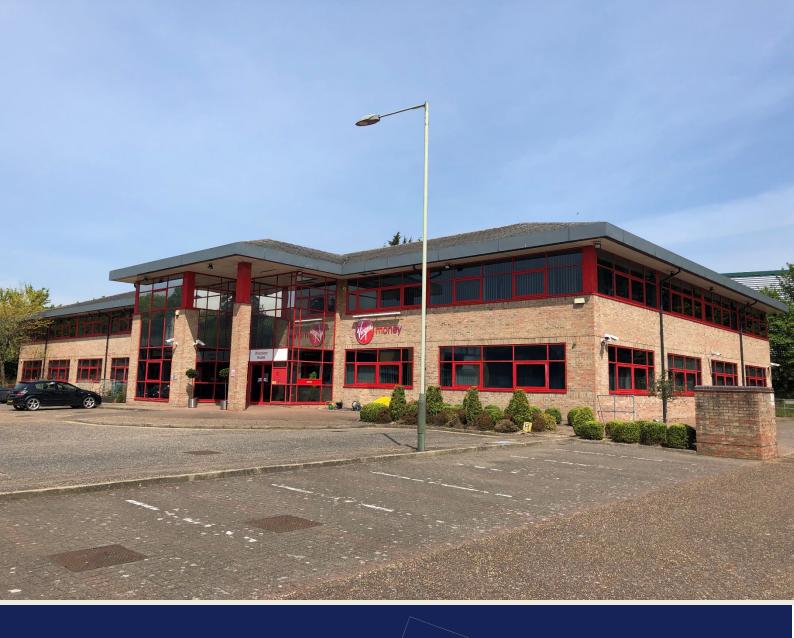

DISCOVERY HOUSE, 4 NORWICH BUSINESS PARK, WHITING ROAD, NORWICH, NR4 6DJ

# **Description**

Discovery House is a modern, self-contained building providing offices on the ground and first floors, with a lower ground floor canteen.

Each floor has two rectangular shaped wings and offers mostly open plan space, with some glazed separate offices and meeting rooms. There is a full height entrance reception, male & female WCs in the communal areas on both floors, and a passenger lift and stairs leading to all floors.