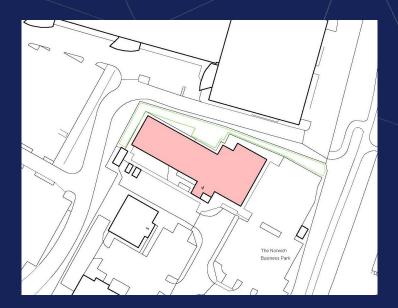

## **Accommodation**

The following net lettable area is provided:

# **Ground floor east:**

# 3,800 sq ft 353.03 sq m

There are **15 on-site car parking spaces**, which represents a ratio of 1 space: 260 sq ft.

In addition, there is a lower ground floor former canteen of 2,432 sq ft. This could be used for ancillary or storage purposes but has no parking.