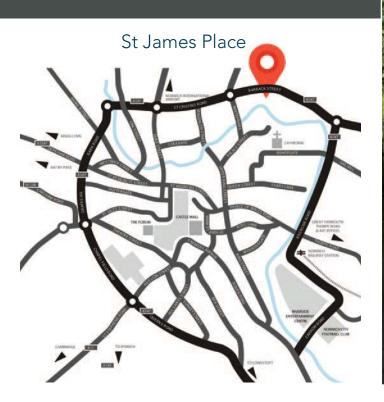

#### Location

St James Place is central Norwich's premier and most sought-after office development scheme.

Situated adjacent to Barrack Street, which forms part of Norwich's inner ring road, easy access is provided to the A11, the A140 and Norwich railway station, where there are two rail services per hour to London Liverpool Street.

Norwich Airport is 3.5 miles to the north, where there are four flights per day to Amsterdam Schiphol airport. The recent completion of the dualling of the A11 has significantly improved road links to Cambridge and the M11.