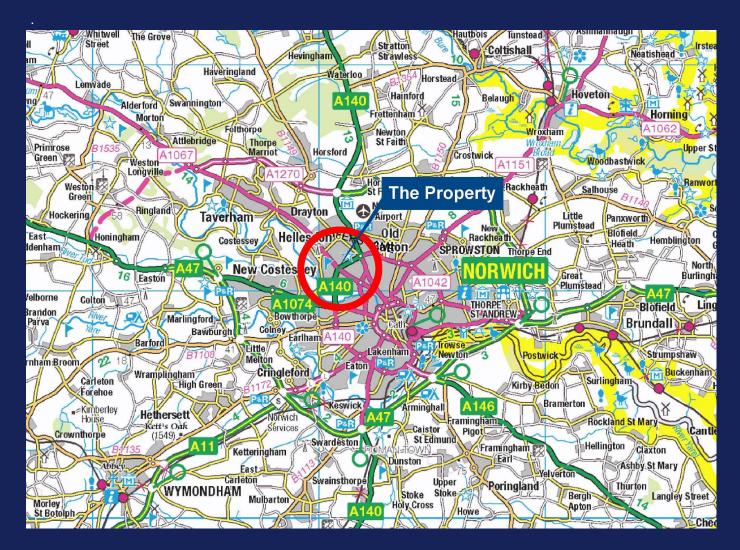

## **LOCATION**

The property is located 2 miles to the north-west of Norwich city centre on the west side of the A1067 Drayton Road and within a short drive of the A140 (Norwich's outer ring road).

The outer ring road provides access to the A47 via the A1074 Dereham Road and its junction with the A11 is 3 miles to the south.

Norwich Airport is 1½ miles to the north-east.

The property is situated adjacent to the Sweet Briar Industrial Estate and the Whiffler Road Industrial Estate is situated opposite on the east side of Drayton Road.