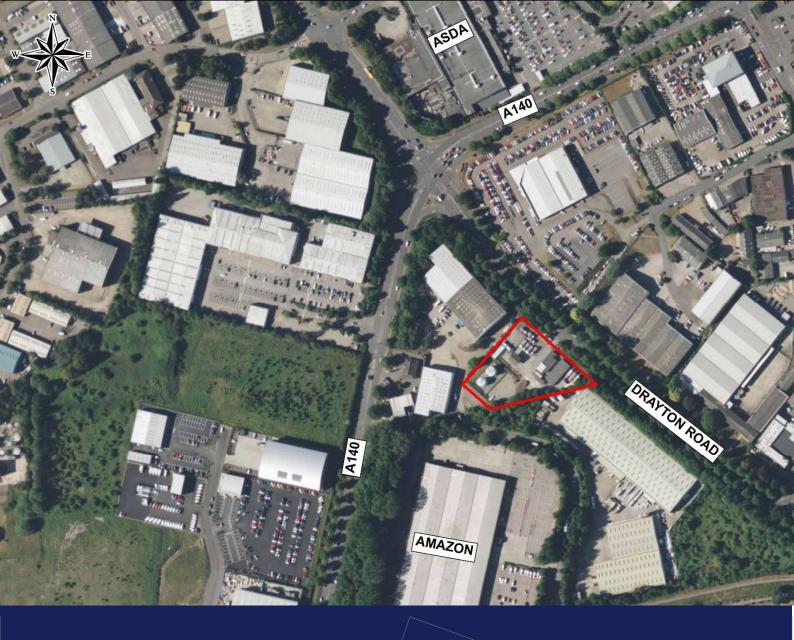

## **LOCATION**

The property is located 2 miles to the north-west of Norwich city centre on the west side of the A1067 Drayton Road and within a short drive of the A140 (Norwich's outer ring road).

The outer ring road provides access to the A47 via the A1074 Dereham Road and its junction with the A11 is 3 miles to the south.

Norwich Airport is 1½ miles to the north-east.

The property is situated adjacent to the Sweet Briar Industrial Estate and the Whiffler Road Industrial Estate is situated opposite on the east side of Drayton Road.

Amenities close by include an Asda, an M&S Simply Food & Costa Coffee on the Sweet Briar Retail Park. Other occupiers in the immediate vicinity include Amazon, Amari Plastics, DX Express and Euro Car Parts.