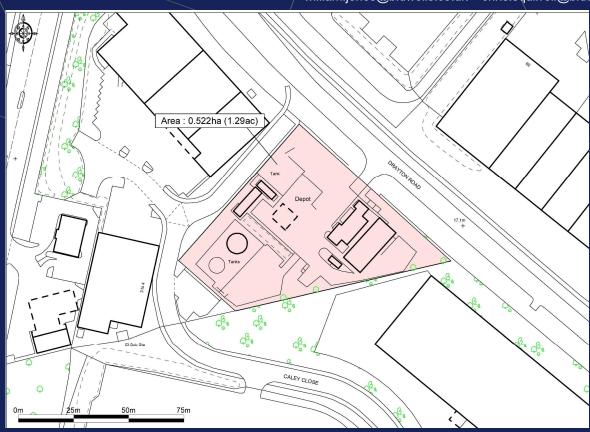

#### Description

The property comprises a broadly triangular fenced site, with extensive frontage to, and access from the Drayton Road. It is mostly cleared and surfaced with concrete and tarmac.

There are two single-storey buildings at the front, which will shortly be demolished. The fuel tanks and all other equipment associated with the previous occupiers use as a fuel depot will also be removed. Completion of these works is scheduled for the end of May 2024.

#### Accommodation

The site extends to 1.29 acres (0.52 ha).