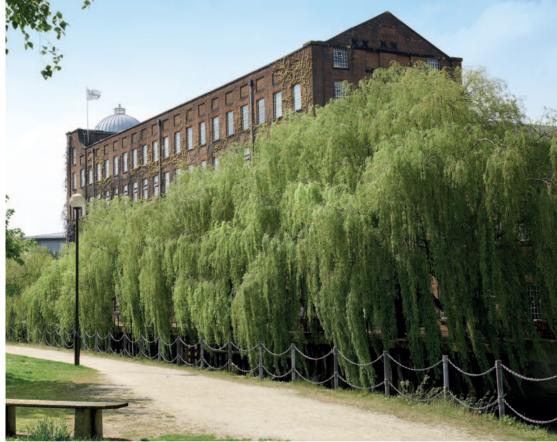

# Second floor, St James Mill Whitefriars, Norwich NR3 1TN

- 5,406 sq ft (502 sq m) of character offices
- 9 car parking spaces
- Superb location within the St James Place development

### Location

St James Mill is situated at the western end of St James Place, accessed off Whitefriars. Other occupiers close to the Mill include Mills & Reeve, Barclays and Countrywide Legal Indemnities. Within the Mill itself are located Virgin Wines and Jarrold Training.

# Description

The building is Grade 1 listed. It provides offices of character and charm over 6 floors, with excellent natural light.

The specification includes raised floors, carpets, suspended ceilings with recessed lighting. There are male & female WCs on each floor. Two lifts serve the building.