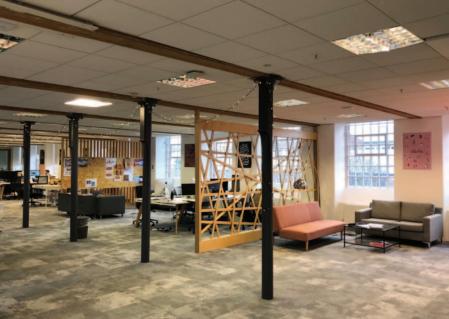

# Description

The building is Grade 1 listed. It provides offices of character and charm over 6 floors, with excellent natural light.

The specification includes raised floors, carpets, suspended ceilings with recessed lighting. There are male & female WCs on each floor. Two lifts serve the building.

## Accommodation

The net lettable area is as follows:

Second floor - 5,406 sq ft (502.22 sq m)

9 car spaces are available with this floor. These spaces are located within the main St James Place car park accessed off Barrack Street.