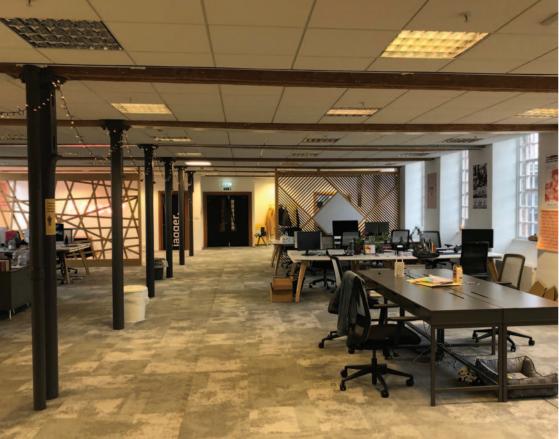

# Description

The building is Grade 1 listed. It provides offices of character and charm over 6 floors, with excellent natural light.

The specification includes raised floors, carpets, suspended ceilings with recessed lighting. There are male & female WCs on each floor. Two lifts serve the building.

## Accommodation

The net lettable area is as follows:

Second floor - 5,406 sq ft (502.22 sq m)

9 car spaces are available with this floor. These spaces are located within the main St James Place car park accessed off Barrack Street.