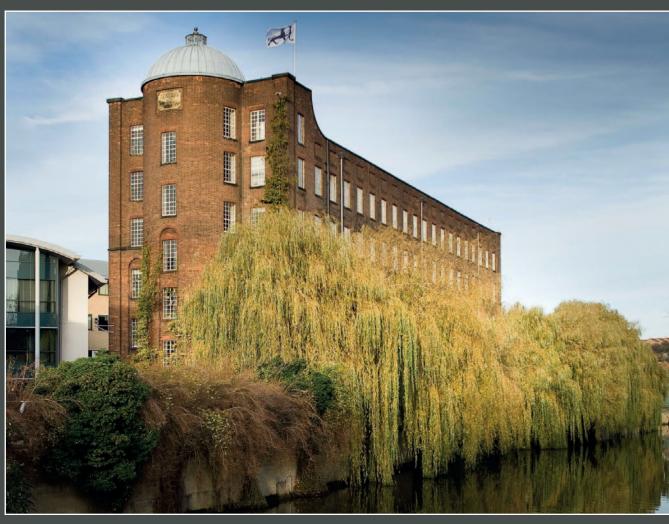

# Second floor, St James Mill Whitefriars, Norwich NR3 1TN

- 5,406 sq ft (502 sq m) of character offices
- 9 car parking spaces
- Superb location within the St James Place development

### Location

St James Mill is situated at the western end of St James Place, accessed off Whitefriars. Other occupiers close to the Mill include Mills & Reeve, Barclays and Countrywide Legal Indemnities. Within the Mill itself are located Virgin Wines and Jarrold Training.

# Description

The building is Grade 1 listed. It provides offices of character and charm over 6 floors, with excellent natural light.

The specification includes raised floors, carpets, suspended ceilings with recessed lighting. There are male & female WCs on each floor. Two lifts serve the building.