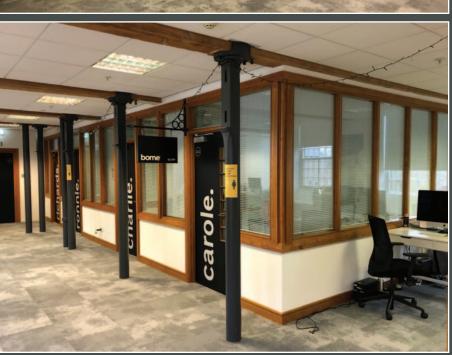

# Description

The building is Grade 1 listed. It provides offices of character and charm over 6 floors, with excellent natural light.

The specification includes raised floors, carpets, suspended ceilings with recessed lighting. There are male & female WCs on each floor. Two lifts serve the building.