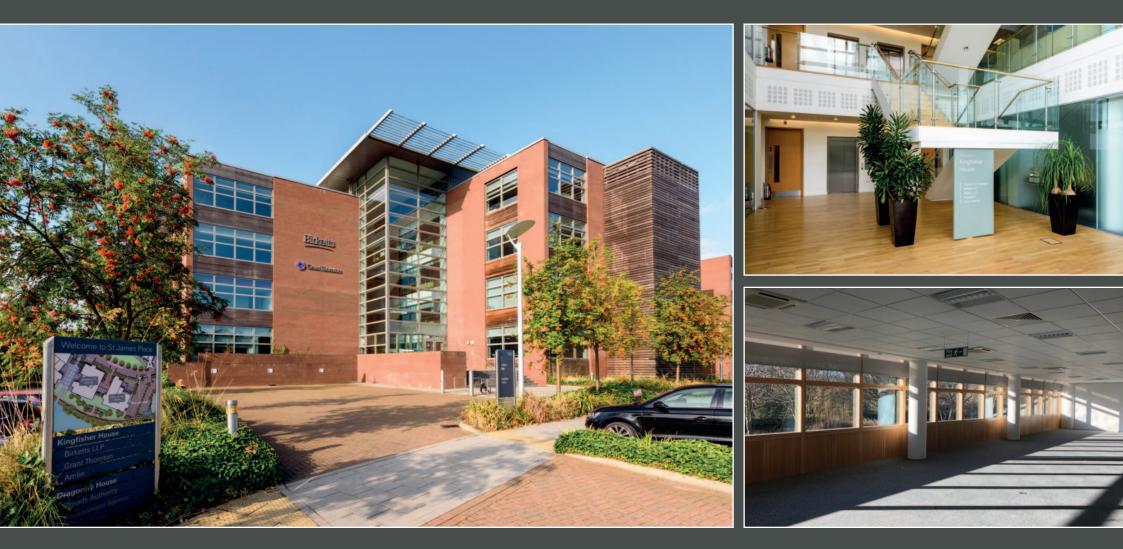

#### Location

Kingfisher House is situated at the eastern end of St James Place next to the Nuffield Health gym and accessed via Gilders Way. The other occupier in the building is Birketts solicitors.

#### Description

The building comprises a modern Grade A office building over four floors.

The specification includes comfort cooling & heating, fully accessible raised floors, carpets, suspended ceilings with recessed lighting and double glazing.

There is an impressive full height atrium which forms the main entrance. There are male, female & disabled WCs in the communal core, with two entrances to the ground floor offices.