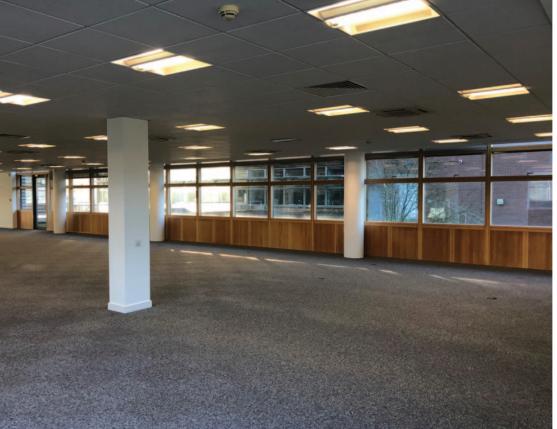

#### Description

The building comprises a modern Grade A office building over four floors.

The specification includes comfort cooling & heating, fully accessible raised floors, carpets, suspended ceilings with recessed lighting and double glazing.

#### Accommodation

The approximate net internal areas are:

| Total                | - | 10,535 sq ft (979 sq m) |
|----------------------|---|-------------------------|
| Ground floor suite B | - | 5,960 sq ft (554 sq m)  |
| Ground floor suite A | - | 4,575 sq ft (425 sq m)  |