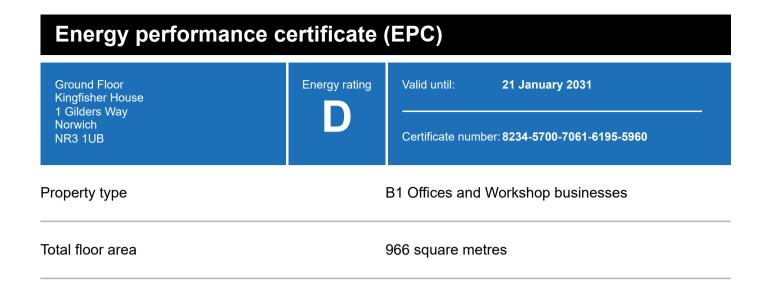

# **Energy efficiency rating for this property**

This property's current energy rating is D.

Properties are given a rating from A+ (most efficient) to G (least efficient).

Properties are also given a score. The larger the number, the more carbon dioxide (CO2) your property is likely to emit.