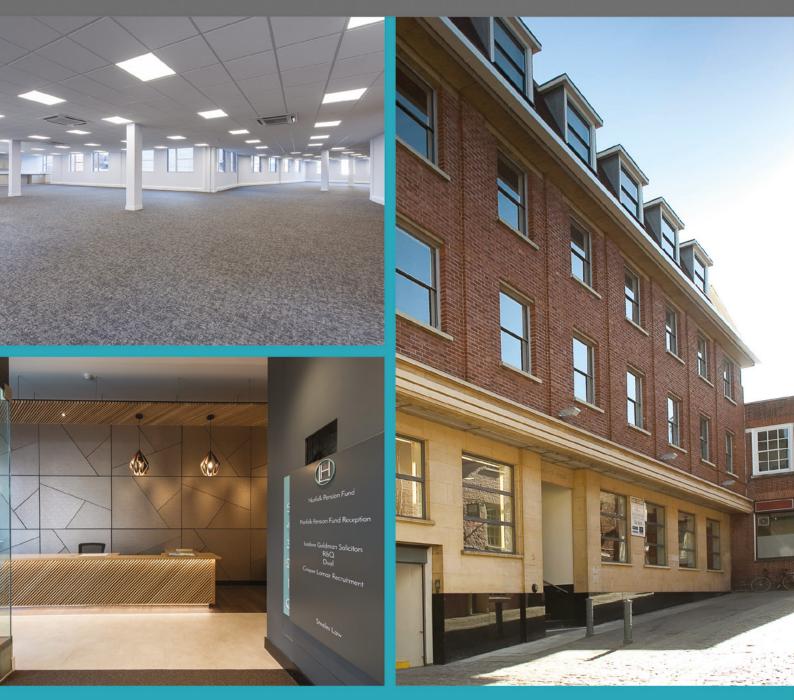

### DESCRIPTION

Lawrence House is an imposing brick fronted building, providing offices on ground and five upper floors. It has recently undergone an extensive refurbishment to provide impressive modern open plan offices to suit today's occupier requirements. The interior designed reception/entrance provides an excellent first impression when entering the building.

The specification includes:

- Highly efficient VRF air conditioning units
- Suspended ceilings
- PIR controlled LED lighting
- Managed reception
- Ground floor meeting room to hire
- Carpets throughout
- Perimeter trunking
- Male and female WCs
- Two passenger lifts serving all floors

# OCCUPIERS

The building has already attracted a number of professional occupiers to include:

- Brewin Dolphin
- Cooper Lomaz Recruitment
- Isodore Goldman Solicitors
- R & Q
- Savills