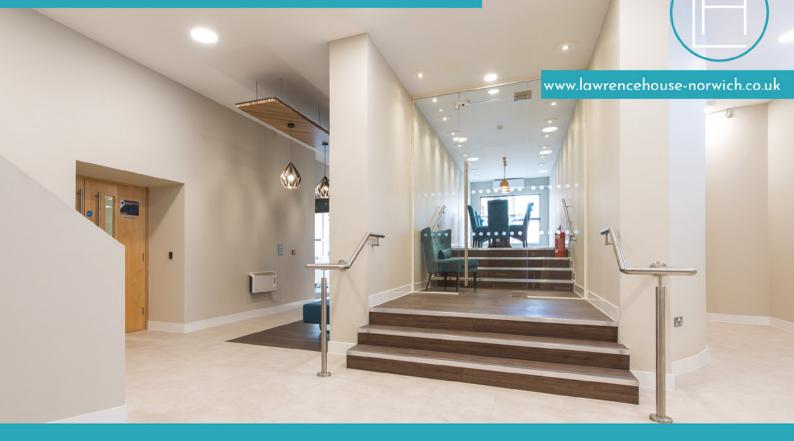

### DESCRIPTION

Lawrence House is an imposing brick fronted building, providing offices on ground and five upper floors. It has recently undergone an extensive refurbishment to provide impressive modern open plan offices to suit today's occupier requirements. The interior designed reception/entrance provides an excellent first impression when entering the building.

# ENTRANCE FOYER/MEETING ROOM