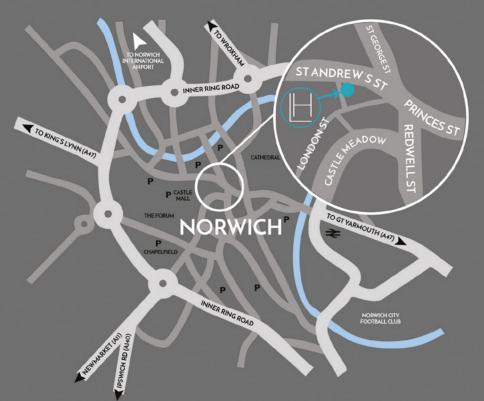

# LOCATION

Lawrence House is ideally situated on the east side of St Andrews Hill, which links St Andrews Street with London Street, right in the very heart of Norwich. The City's numerous shopping, leisure and cultural amenities are therefore all within a short walk of the building.

The inner ring road is easily accessible via St Andrews Street and Duke Street which in turn, links to the A11, A140 and A47. Norwich Railway Station provides two train services per hour to London Liverpool Street. Three miles to the north of the City is Norwich International Airport, which offers four flights per day to Amsterdam Schiphol Airport, along with other European and domestic destinations.

Other occupiers in the immediate vicinity include Norwich University of the Arts, HSBC Bank and Cinema City, along with a variety of bars, pubs and restaurants.