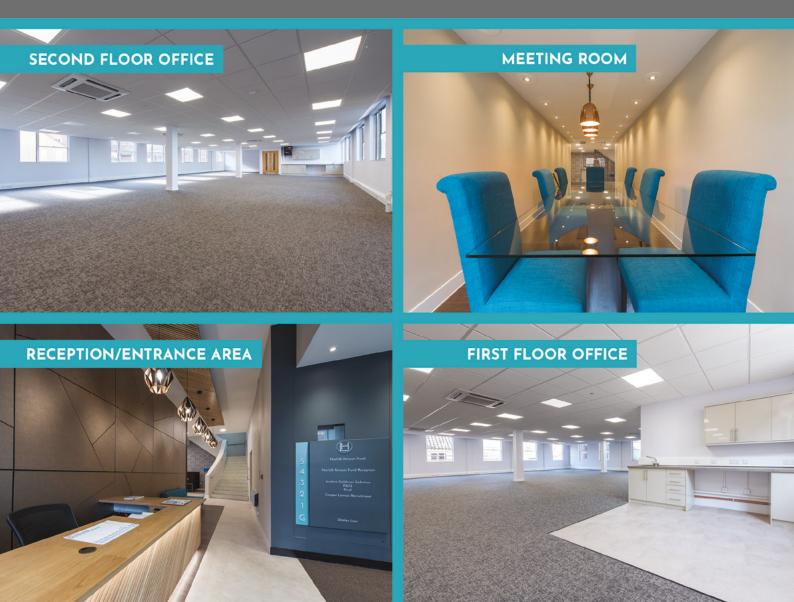

### DESCRIPTION

Lawrence House is an imposing brick fronted building, providing offices on ground and five upper floors. It has recently undergone an extensive refurbishment to provide impressive modern open plan offices to suit today's occupier requirements. The interior designed reception/entrance provides an excellent first impression when entering the building.

The specification includes:

- Highly efficient VRF air conditioning units
- Suspended ceilings
- PIR controlled LED lighting
- Managed reception
- Ground floor meeting room to hire
- Carpets throughout
- Perimeter trunking
- Male and female WCs
- Two passenger lifts serving all floors

# ENTRANCE FOYER/MEETING ROOM