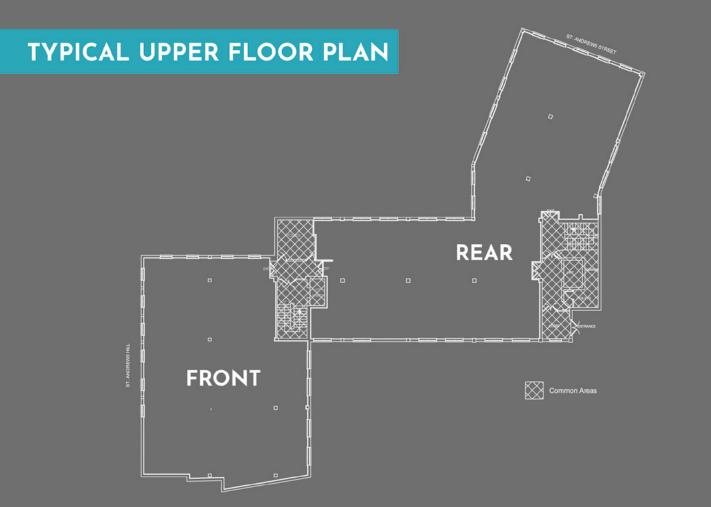

# ACCOMMODATION

There is a total of 41,946 sq ft (3,897 sq m) within the building together with provision for a total of 27 car spaces within the undercroft and at the front.

The 1,084 space St Andrews car park on Duke Street is a short walk from the building.

#### Ground Floor Front Suite

2,357 sq. ft.

#### 4<sup>th</sup> Floor

2,964 sq. ft.

5<sup>th</sup> Floor

2,964 sq. ft.

Total: 8,285 sq. ft.