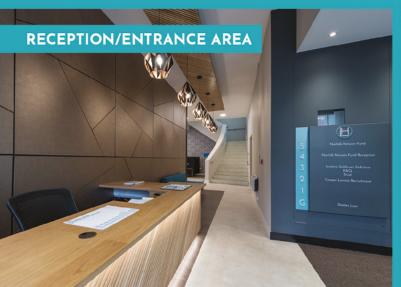

# **DESCRIPTION**

Lawrence House is an imposing brick fronted building, providing offices on ground and five upper floors. It has recently undergone an extensive refurbishment to provide impressive modern open plan offices to suit today's occupier requirements. The interior designed reception/entrance provides an excellent first impression when entering the building.

The specification includes:

- Highly efficient VRF air conditioning units
- Suspended ceilings
- PIR controlled LED lighting
- Managed reception
- · Ground floor meeting room to hire
- Carpets throughout
- · Perimeter trunking
- Male and female WCs
- Two passenger lifts serving all floors