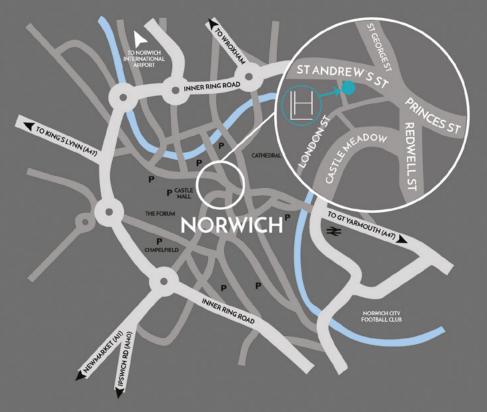

# LOCATION

Lawrence House is ideally situated on the east side of St Andrews Hill, which links St Andrews Street with London Street, right in the very heart of Norwich. The City's numerous shopping, leisure and cultural amenities are therefore all within a short walk of the building.

The inner ring road is easily accessible via St Andrews Street and Duke Street which in turn, links to the A11, A140 and A47. Norwich Railway Station provides two train services per hour to London Liverpool Street. Three miles to the north of the City is Norwich International Airport, which offers four flights per day to Amsterdam Schiphol Airport, along with other European and domestic destinations.

Other occupiers in the immediate vicinity include Norwich University of the Arts, HSBC Bank and Cinema City, along with a variety of bars, pubs and restaurants.