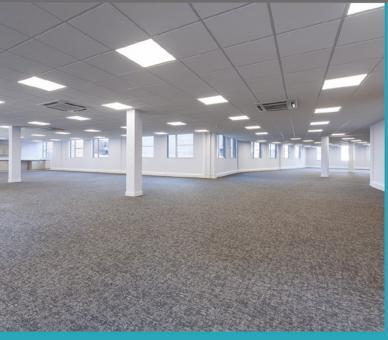

# **DESCRIPTION**

Lawrence House is an imposing brick fronted building, providing offices on ground and five upper floors. It has recently undergone an extensive refurbishment to provide impressive modern open plan offices to suit today's occupier requirements. The interior designed reception/entrance provides an excellent first impression when entering the building.

The specification includes:

- Highly efficient VRF air conditioning units
- Suspended ceilings
- PIR controlled LED lighting
- Managed reception
- · Ground floor meeting room to hire
- Carpets throughout
- · Perimeter trunking
- Male and female WCs
- Two passenger lifts serving all floors