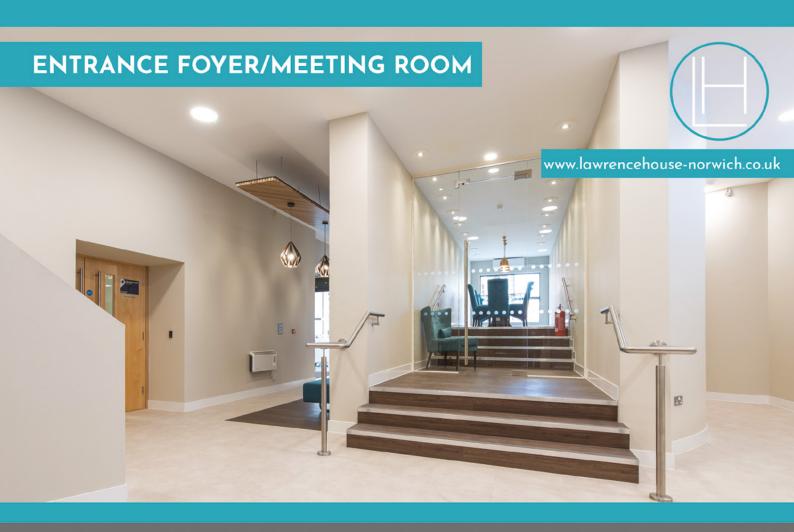

# **DESCRIPTION**

Lawrence House is an imposing brick fronted building, providing offices on ground and five upper floors. It has recently undergone an extensive refurbishment to provide impressive modern open plan offices to suit today's occupier requirements. The interior designed reception/entrance provides an excellent first impression when entering the building.

The specification includes:

- Highly efficient VRF air conditioning units
- Suspended ceilings
- PIR controlled LED lighting
- Managed reception
- · Ground floor meeting room to hire
- Carpets throughout
- · Perimeter trunking
- Male and female WCs
- Two passenger lifts serving all floors