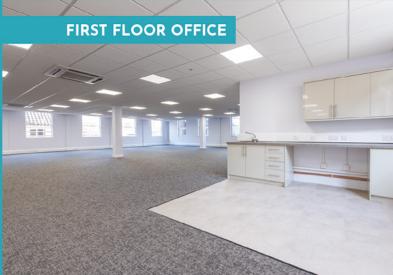

# **DESCRIPTION**

Lawrence House is an imposing brick fronted building, providing offices on ground and five upper floors. It has recently undergone an extensive refurbishment to provide impressive modern open plan offices to suit today's occupier requirements. The interior designed reception/entrance provides an excellent first impression when entering the building.

The specification includes:

- Highly efficient VRF air conditioning units
- Suspended ceilings
- PIR controlled LED lighting
- Managed reception
- · Ground floor meeting room to hire
- Carpets throughout
- · Perimeter trunking
- Male and female WCs
- Two passenger lifts serving all floors