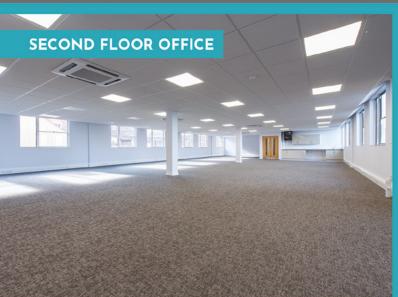

# **DESCRIPTION**

Lawrence House is an imposing brick fronted building, providing offices on ground and five upper floors. It has recently undergone an extensive refurbishment to provide impressive modern open plan offices to suit today's occupier requirements. The interior designed reception/entrance provides an excellent first impression when entering the building.

The specification includes:

- Highly efficient VRF air conditioning units
- Suspended ceilings
- PIR controlled LED lighting
- Managed reception
- · Ground floor meeting room to hire
- Carpets throughout
- · Perimeter trunking
- Male and female WCs
- Two passenger lifts serving all floors