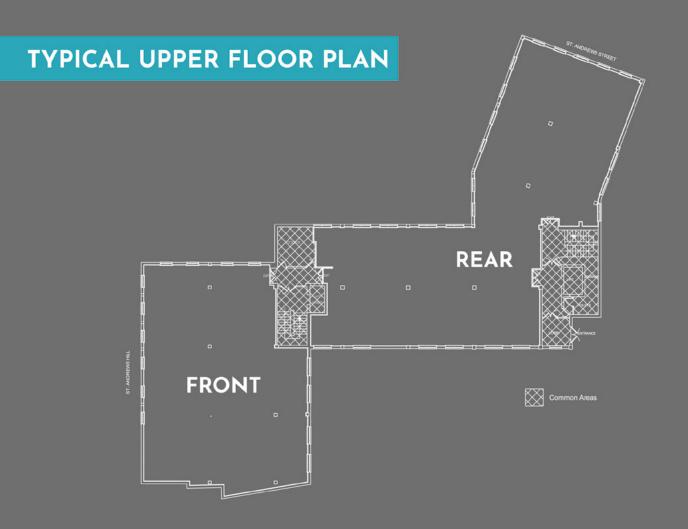

## **ACCOMMODATION**

There is a total of 41,946 sq ft (3,897 sq m) within the building together with provision for a total of 27 car spaces within the undercroft and at the front.

The 1,084 space St Andrews car park on Duke Street is a short walk from the building.

# HOUSE LAWRENCE

**3**<sup>rd</sup> Floor – Part Rear (A) 894 sq. ft.

2<sup>nd</sup> Floor – Part Rear 1,471 sq. ft.

2<sup>nd</sup> Floor – Front 3,681 sq. ft.

3<sup>nd</sup> Floor – Part Rear (B) 4,170 sq. ft.

Total: sq. ft. 10,216 sq. ft.