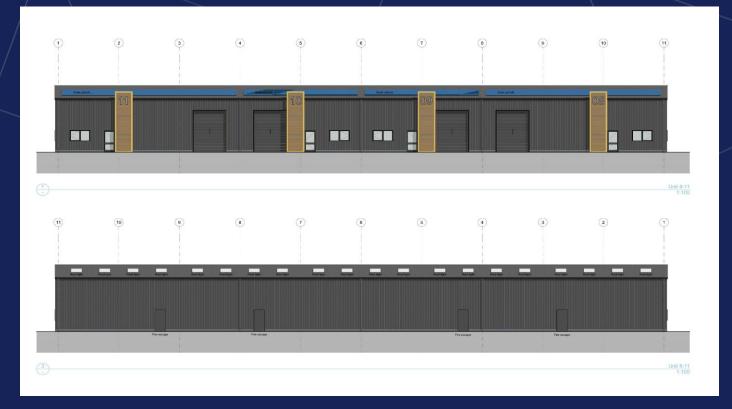

#### Description

The construction of the units is due to complete by the end of March 2024. There are two terraces of steel portal frame units and a separate detached unit (unit 1).

The Landlord will fit out each unit with an entrance lobby, office with kitchen and WC facilities.

There is the option of having a different layout and an additional fit out. The difference cost of which will be borne by the Tenant.

There will be an up and over door, personnel entrance, forecourt for unloading as well as forecourt parking.

BT/FTTC connections will also be brought to the units.

Unit 12 is an office building please contact the agent for further details.

There are yards at the front for loading, unloading and car parking.

Floor loading to have a minimum compressive strength of 35N/mm2.