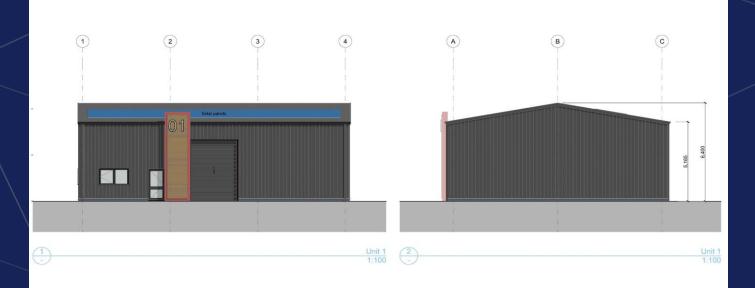

#### Description

The construction of the units is due to complete by the end of March 2024. There are two terraces of steel portal frame units and a separate detached unit (unit 1).

The Landlord will fit out each unit with an entrance lobby, office with kitchen and WC facilities.

The warehouse areas are column-free, with concrete floors and an eaves height (CIH)\* of 4.37m with an apex height of 5.63m, 3 phase 100AMP power, water and foul services are all provided.

Each unit benefits from a solar array and the occupant will benefit from the power generated. There are also roof lights