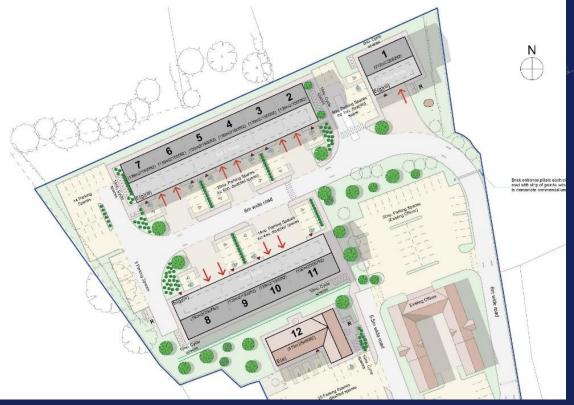

#### Description

The construction of the units is due to complete by the end of March 2024. There are two terraces of steel portal frame units and a separate detached unit (unit 1).

The Landlord will fit out each unit with an entrance lobby, office with kitchen and WC facilities.

There is the option of having a different layout and an additional fit out. The difference cost of which will be borne by the Tenant.

There will be an up and over door, personnel entrance, forecourt for unloading as well as forecourt parking.

#### Accommodation

The units have the following gross internal floor areas:

|                | Sq M     | Sq ft   | Parking |  |
|----------------|----------|---------|---------|--|
|                |          |         |         |  |
| Unit 2         | 138.22   | / 1,488 | 4       |  |
| Unit 3         | 136.01   | 1,464   | 4       |  |
| /Unit 4        | 136.14   | 1,465   | 4       |  |
| Unit 5         | 136.14   | 1,465   | 4       |  |
| Unit 6         | 136.14   | 1,465   | 4       |  |
| Unit 7         | 138.48   | 1,491   | 4       |  |
| Unit 8         | 208.26   | 2,242   | 6       |  |
| Unit 9         | 135.33   | 1,457   | 4       |  |
| Unit 10        | 135.20   | 1,455   | 4       |  |
| <u>Unit 11</u> | 208.00   | 2,239   | 6       |  |
|                |          |         |         |  |
| Total          | 1,716.92 | 18,481  | 49      |  |
|                |          |         |         |  |