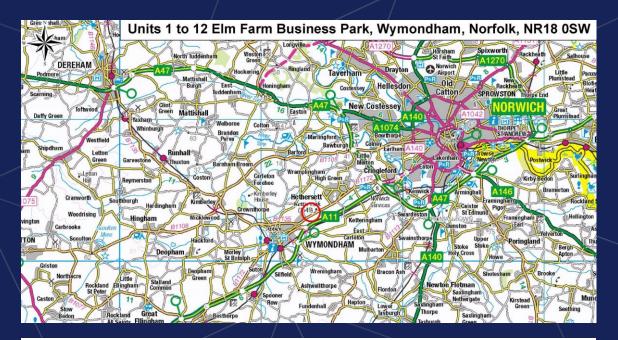

## LOCATION

The Business Park is situated on the old A11 between Hethersett and Wymondham, approximately 6 miles west of Norwich and within 1.5 miles of the main trunk road (at Wymondham). The property therefore provides excellent access to the main A11 and from there to the Norwich southern Bypass.