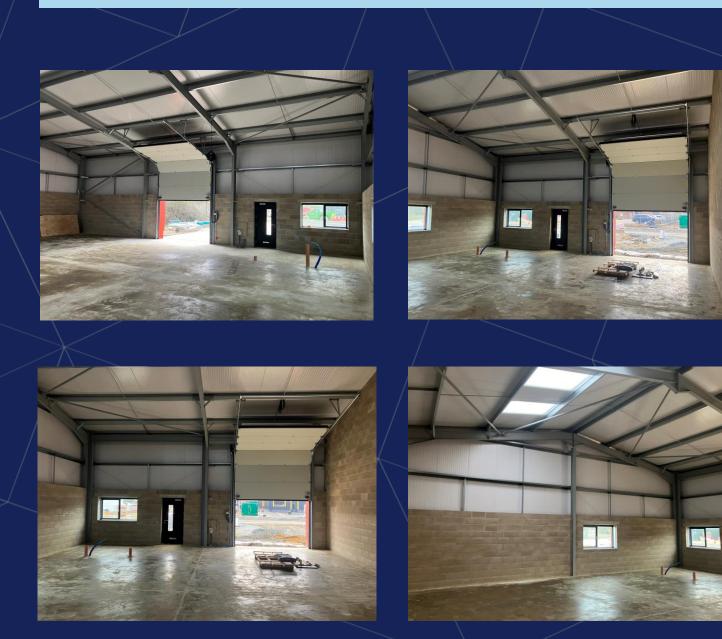

#### Description

The construction of the units is due to complete by the end of March 2024. There are two terraces of steel portal frame units and a separate detached unit (unit 1).

The Landlord will fit out each unit with an entrance lobby, office with kitchen and WC facilities.

There is the option of having a different layout and an additional fit out. The difference cost of which will be borne by the Tenant.

There will be an up and over door, personnel entrance, forecourt for unloading as well as forecourt parking.

The warehouse areas are column-free, with concrete floors and an eaves height (CIH)\* of 4.37m with an apex height of 5.63m, 3 phase 100AMP power, water and foul services are all provided.

Each unit benefits from a solar array and the occupant will benefit from the power generated. There are also roof lights

BT/FTTC connections will also be brought to the units.

Unit 12 is an office building please contact the agent for further details.

There are yards at the front for loading, unloading and car parking.

Floor loading to have a minimum compressive strength of 35N/mm2.