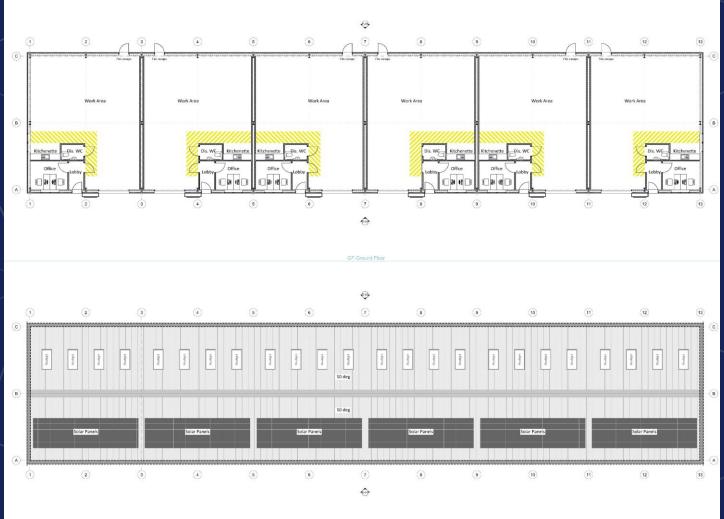

#### Description

The construction of the units is due to complete by the end of March 2024. There are two terraces of steel portal frame units and a separate detached unit (unit 1).

The Landlord will fit out each unit with an entrance lobby, office with kitchen and WC facilities.

The warehouse areas are column-free, with concrete floors and an eaves height (CIH)\* of 4.37m with an apex height of 5.63m, 3 phase 100AMP power, water and foul services are all provided.

Each unit benefits from a solar array and the occupant will benefit from the power generated. There are also roof lights

BT/FTTC connections will also be brought to the units.

Unit 12 is an office building please contact the agent for further details.

There are yards at the front for loading, unloading and car parking.

Floor loading to have a minimum compressive strength of 35N/mm2.

#### Accommodation

The units have the following gross internal floor areas:

|                | Sq M     | Sq ft   | Parking |  |
|----------------|----------|---------|---------|--|
|                |          |         |         |  |
| Unit 2         | 138.22   | / 1,488 | 4       |  |
| Unit 3         | 136.01   | 1,464   | 4       |  |
| /Unit 4        | 136.14   | 1,465   | 4       |  |
| Unit 5         | 136.14   | 1,465   | 4       |  |
| Unit 6         | 136.14   | 1,465   | 4       |  |
| Unit 7         | 138.48   | 1,491   | 4       |  |
| Unit 8         | 208.26   | 2,242   | 6       |  |
| Unit 9         | 135.33   | 1,457   | 4       |  |
| Unit 10        | 135.20   | 1,455   | 4       |  |
| <u>Unit 11</u> | 208.00   | 2,239   | 6       |  |
|                |          |         |         |  |
| Total          | 1,716.92 | 18,481  | 49      |  |
|                |          |         |         |  |