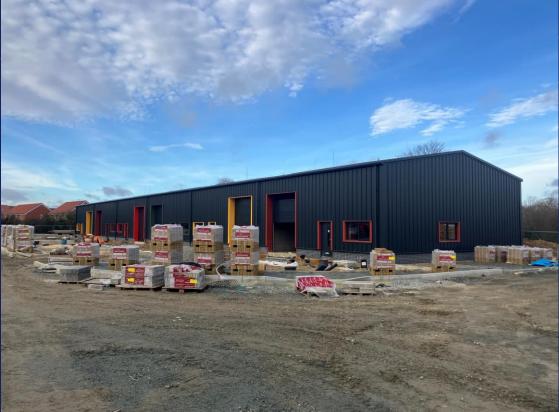

#### Description

The construction of the units is due to complete by the end of March 2024. There are two terraces of steel portal frame units and a separate detached unit (unit 1).

The Landlord will fit out each unit with an entrance lobby, office with kitchen and WC facilities.

# GALLERY