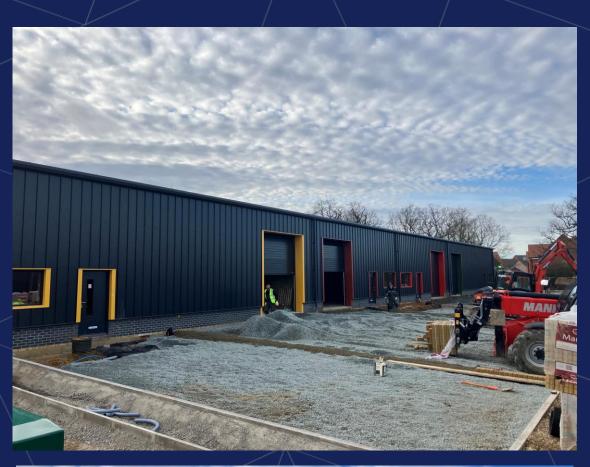

#### Description

The construction of the units is due to complete by the end of March 2024. There are two terraces of steel portal frame units and a separate detached unit (unit 1).

The Landlord will fit out each unit with an entrance lobby, office with kitchen and WC facilities.

# GALLERY