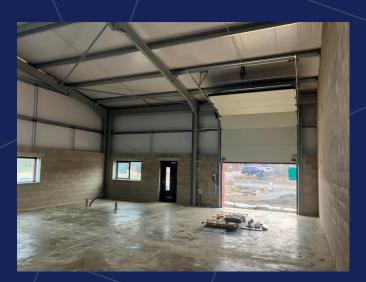

The warehouse areas are column-free, with concrete floors and an eaves height (CIH)\* of 4.37m with an apex height of 5.63m, 3 phase 100AMP power, water and foul services are all provided.

Each unit benefits from a solar array and the occupant will benefit from the power generated. There are also roof lights

### GALLERY