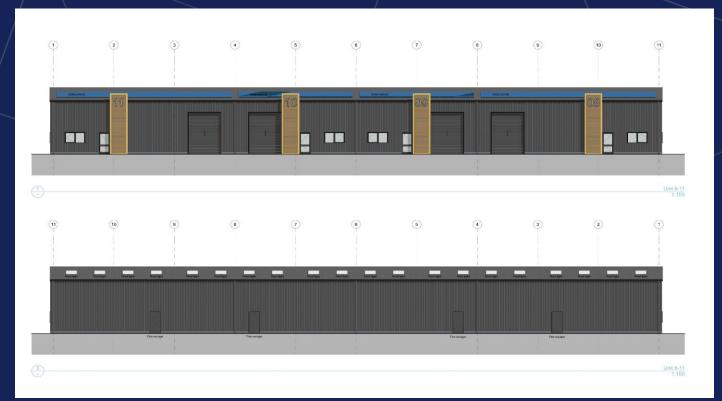

#### **Description**

The construction of the units is now complete. There are two terraces of steel portal frame units and a separate detached unit (unit 1).

The units will be fitted out with an entrance lobby, office with kitchen and WC facilities once an occupier confirms that is the layout they require.

### GALLERY