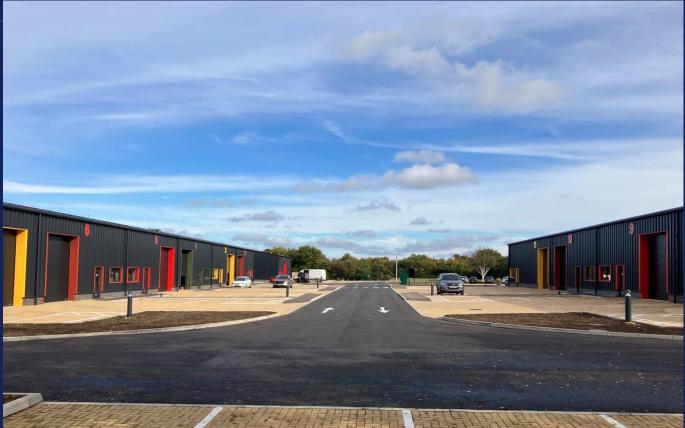

#### **Description**

The construction of the units is now complete. There are two terraces of steel portal frame units and a separate detached unit (unit 1).

The units will be fitted out with an entrance lobby, office with kitchen and WC facilities once an occupier confirms that is the layout they require.

There is the option of having a different layout and an additional fit out. The difference cost of which will be borne by the Tenant.

There will be an up and over door, personnel entrance, forecourt for unloading as well as forecourt parking.

BT/FTTC connections will also be brought to the units.

Unit 12 is an office building please contact the agent for further details.

There are yards at the front for loading, unloading and car parking.

Floor loading to have a minimum compressive strength of 35N/mm2.