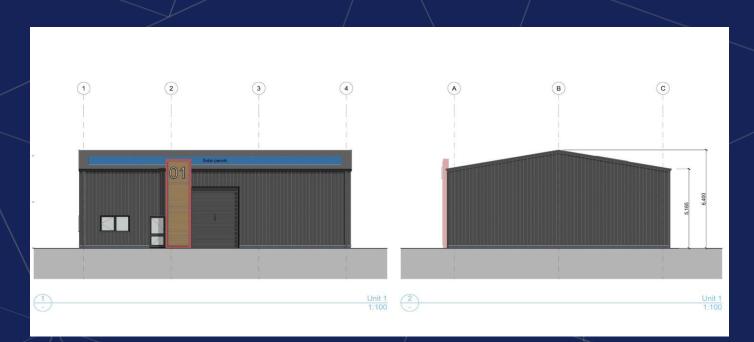

#### **Description**

The construction of the units is now complete. There are two terraces of steel portal frame units and a separate detached unit (unit 1).

The units will be fitted out with an entrance lobby, office with kitchen and WC facilities once an occupier confirms that is the layout they require.

There is the option of having a different layout and an additional fit out. The difference cost of which will be borne by the Tenant.

There will be an up and over door, personnel entrance, forecourt for unloading as well as forecourt parking.

### GALLERY