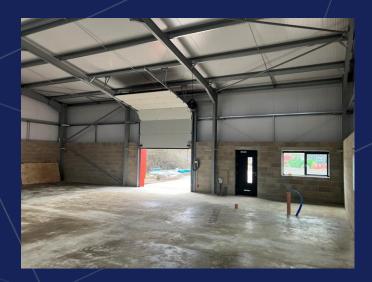

The warehouse areas are column-free, with concrete floors and an eaves height (CIH)\* of 4.37m with an apex height of 5.63m, 3 phase 100AMP power, water and foul services are all provided.

Each unit benefits from a solar array and the occupant will benefit from the power generated. There are also roof lights

### GALLERY