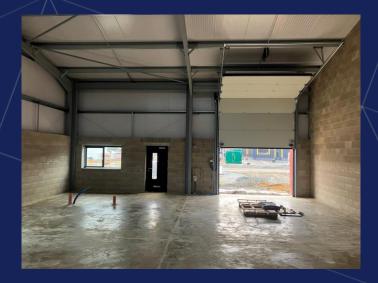

The warehouse areas are column-free, with concrete floors and an eaves height (CIH)\* of 4.37m with an apex height of 5.63m, 3 phase 100AMP power, water and foul services are all provided.

Each unit benefits from a solar array and the occupant will benefit from the power generated. There are also roof lights

### GALLERY