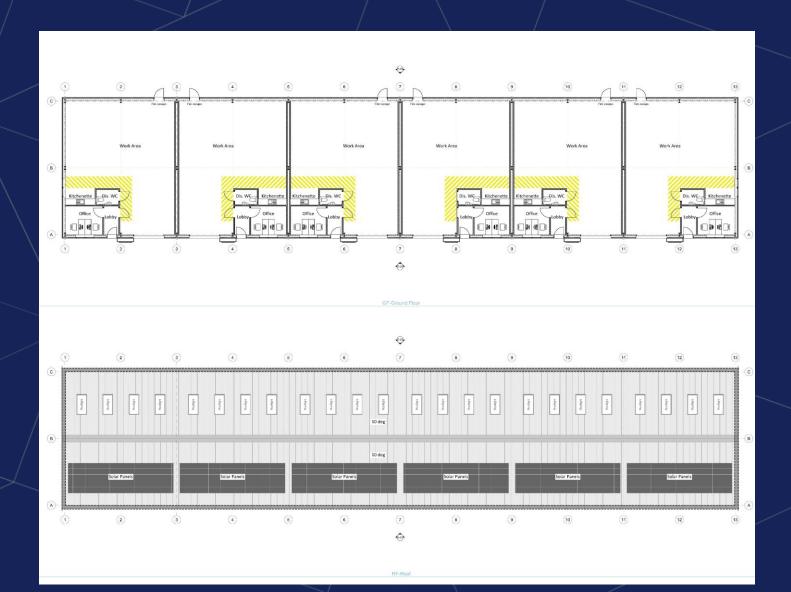

#### **Description**

The construction of the units is now complete. There are two terraces of steel portal frame units and a separate detached unit (unit 1).

The units will be fitted out with an entrance lobby, office with kitchen and WC facilities once an occupier confirms that is the layout they require.

The warehouse areas are column-free, with concrete floors and an eaves height (CIH)\* of 4.37m with an apex height of 5.63m, 3 phase 100AMP power, water and foul services are all provided.

Each unit benefits from a solar array and the occupant will benefit from the power generated. There are also roof lights

BT/FTTC connections will also be brought to the units.

Unit 12 is an office building please contact the agent for further details.

There are yards at the front for loading, unloading and car parking.

Floor loading to have a minimum compressive strength of 35N/mm2.

#### **Accommodation**

The units have the following gross internal floor areas:

|         | Sq M     | Sq ft  | Parking     |
|---------|----------|--------|-------------|
|         |          |        |             |
|         |          |        |             |
|         |          |        |             |
| Unit 4  | 136.14   | 1,465  | 4           |
|         |          |        |             |
|         |          |        | 4 Under off |
|         |          |        |             |
|         |          |        |             |
|         |          |        |             |
|         |          |        |             |
| Unit 11 | 208.00   | 2,239  |             |
|         |          |        |             |
| Total   | 1.716.92 | 18.481 | 49          |