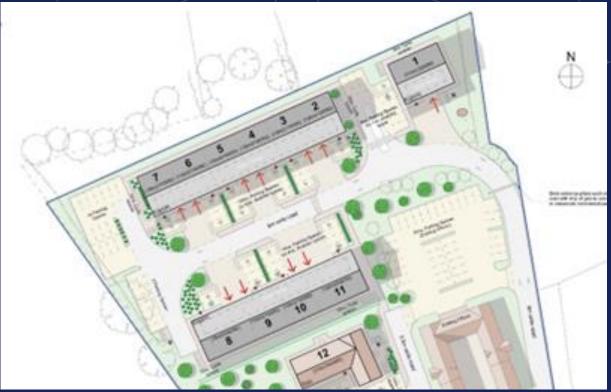

#### **Description**

The construction of the units is now complete. There are two terraces of steel portal frame units and a separate detached unit (unit 1).

The units will be fitted out with an entrance lobby, office with kitchen and WC facilities once an occupier confirms that is the layout they require.

#### **Accommodation**

The units have the following gross internal floor areas:

|         | Sq M     | Sq ft  | Parking     |
|---------|----------|--------|-------------|
|         |          |        |             |
|         |          |        |             |
|         |          |        |             |
| Unit 4  | 136.14   | 1,465  | 4           |
|         |          |        |             |
|         |          |        | 4 Under off |
|         |          |        |             |
|         |          |        |             |
|         |          |        |             |
|         |          |        |             |
| Unit 11 | 208.00   | 2,239  |             |
|         |          |        |             |
| Total   | 1.716.92 | 18.481 | 49          |