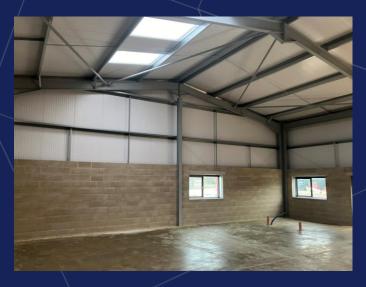

#### **Description**

The construction of the units is now complete. There are two terraces of steel portal frame units and a separate detached unit (unit 1).

The units will be fitted out with an entrance lobby, office with kitchen and WC facilities once an occupier confirms that is the layout they require.

The warehouse areas are column-free, with concrete floors and an eaves height (CIH)\* of 4.37m with an apex height of 5.63m, 3 phase 100AMP power, water and foul services are all provided.

Each unit benefits from a solar array and the occupant will benefit from the power generated. There are also roof lights

### GALLERY