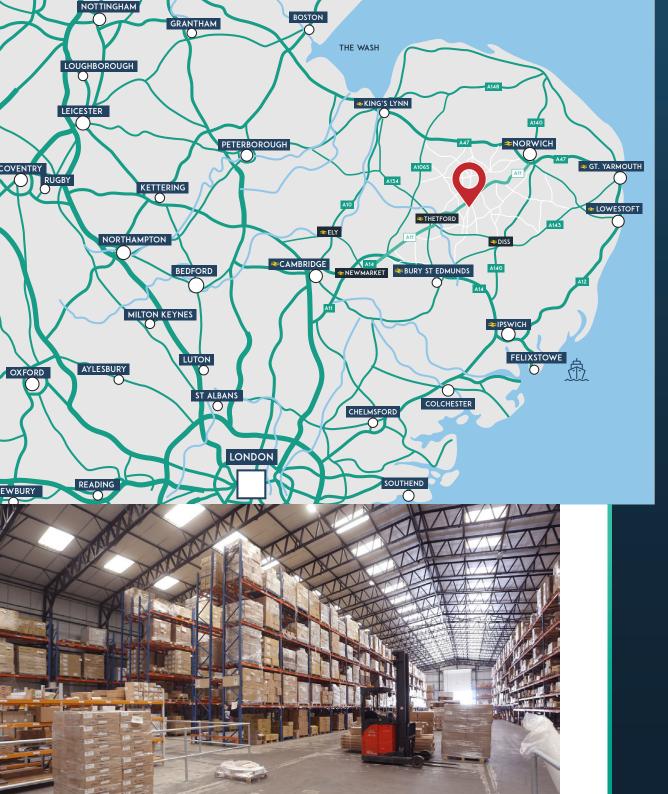

#### LOCATION & SITUATION

Johnston Logistics Park sits directly off the All at Snetterton, opposite the nationally renowned Snetterton Race Circuit. Currently, the estate comprises of 650,000 sq ft of built warehousing, together with additional land consented for a further 500,000 sq ft of B8 space.

Snetterton is situated 12 miles from Thetford and 19 miles from Norwich along the A11 trunk road which connects with the A14 at Newmarket.

Cambridge is just a 50 minute drive South West along the All and Norwich is 30 minutes North West. The estate sits opposite Snetterton Services which contains occupiers such as McDonalds, Subway and Greggs. Existing occupiers include ASDA, FedEx, Kettles, IPL Broadland Wines, Frimstones and Johnston Logistics.