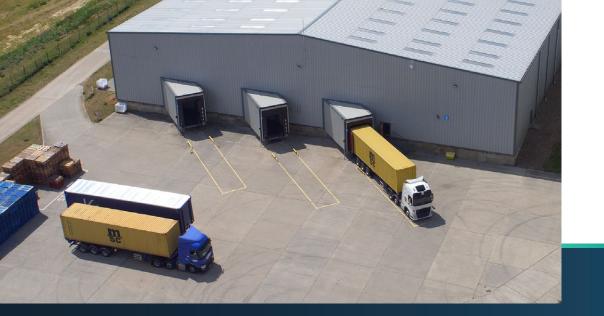

#### OVERVIEW

- · Immediately available:
  - 30,540 sq ft
- Excellent transport links
- · Dedicated rail head on site
- · 24 hour access
- CCTV throughout
- 50KN/m2 floor loading

Design & Build opportunities available up to 500,000 sq ft

### DESCRIPTION

All units are detached steel portal frame warehouses under a pitched roof and in addition, racking can be made available by way of a separate arrangement. The side elevations are floor to ceiling profiled cladding with built in ground-level loading doors.

The units benefit from a concrete floor with 50KN/m2 floor loading, lighting throughout and three phase electricity. Externally there is a large self contained concrete yard with parking for HGVs and staff car parking. On site there is also a gatehouse and 24 hour security.