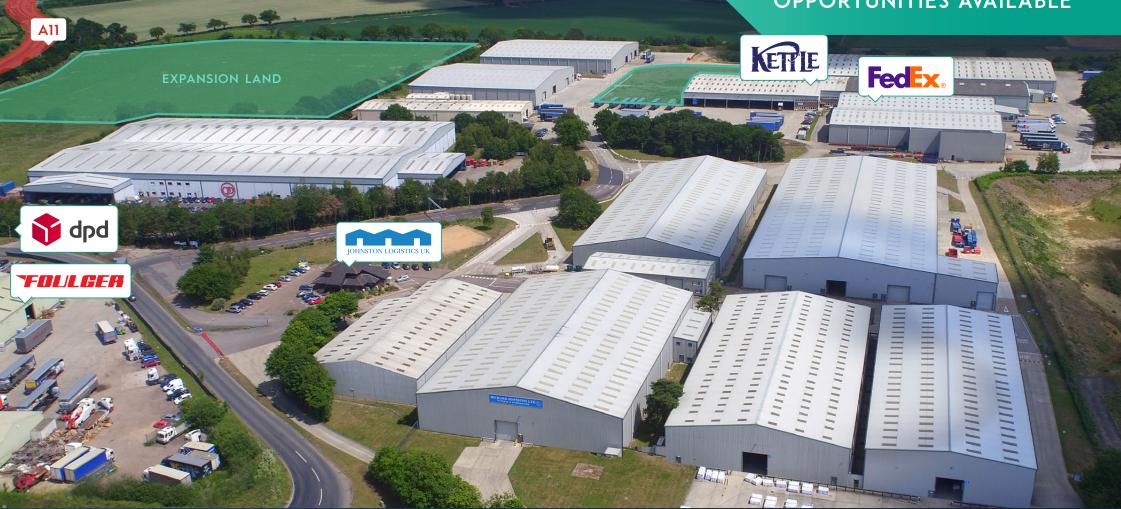

#### LOCATION & SITUATION

Johnston Logistics Park sits directly off the All at Snetterton, opposite the nationally renowned Snetterton Race Circuit. Currently, the estate comprises of 650,000 sq ft of built warehousing, together with additional land consented for a further 500,000 sq ft of B8 space.

Snetterton is situated 12 miles from Thetford and 19 miles from Norwich along the A11 trunk road which connects with the A14 at Newmarket.

Cambridge is just a 50 minute drive South West along the All and Norwich is 30 minutes North West. The estate sits opposite Snetterton Services which contains occupiers such as McDonalds, Subway and Greggs. Existing occupiers include ASDA, FedEx, Kettles, IPL Broadland Wines, Frimstones and Johnston Logistics.