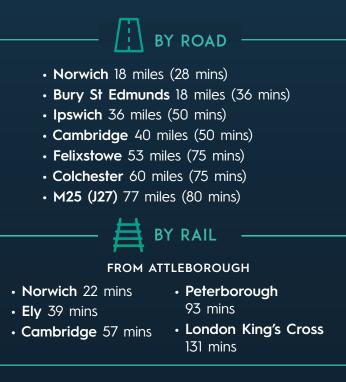

Snetterton is situated 12 miles from Thetford and 19 miles from Norwich along the A11 trunk road which connects with the A14 at Newmarket.

Cambridge is just a 50 minute drive South West along the All and Norwich is 30 minutes North West. The estate sits opposite Snetterton Services which contains occupiers such as McDonalds, Subway and Greggs. Existing occupiers include ASDA, FedEx, Kettles, IPL Broadland Wines, Frimstones and Johnston Logistics.