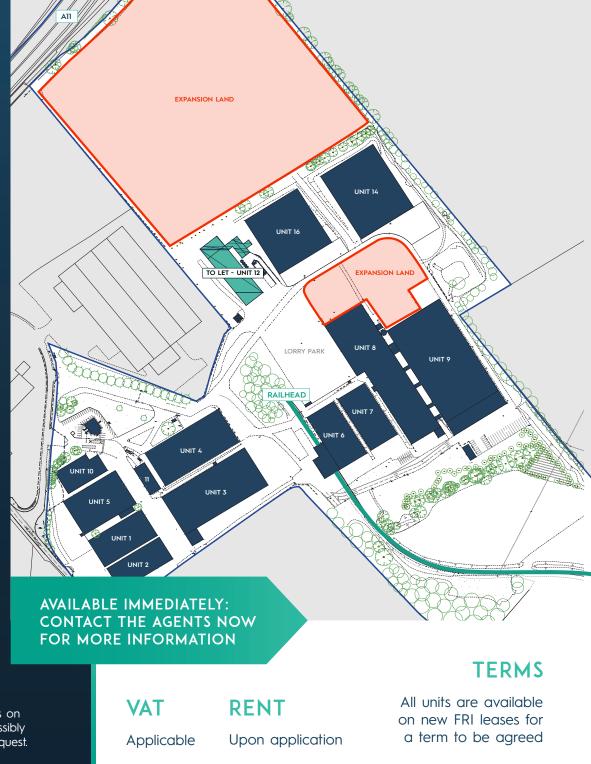

#### OVERVIEW

- · Immediately available:
  - 30,540 sq ft
- Excellent transport links
- · Dedicated rail head on site
- · 24 hour access
- CCTV throughout
- 50KN/m2 floor loading

Design & Build opportunities available up to 500,000 sq ft

| UNIT    | SQ M  | SQ FT  |
|---------|-------|--------|
| Unit 12 | 2,837 | 30,540 |

Different sized units on the estate may possibly be available on request