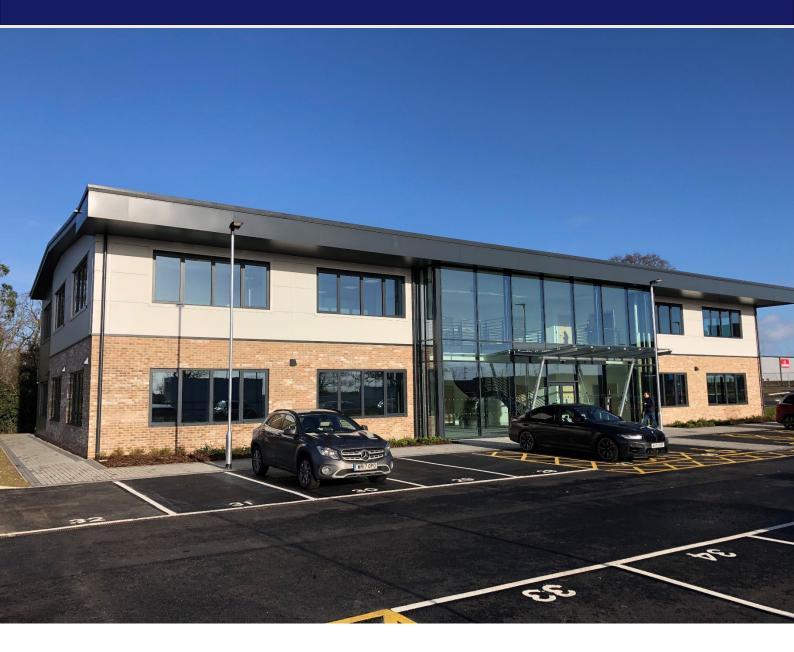

Brand New Grade A Offices in a Highly Accessible Location with Excellent Parking

2,919 to 5,838 sq ft (271 to 542 sq m)

- Easy access to the A1270 (NDR) and A47
- 32 on-site car spaces (1 space:180 sq ft)
- Two suites easily combined
- Open plan space ready for immediate occupation

# GROUND FLOOR PINNACLE HOUSE, MAPLE WAY, BROADLAND GATE, NORWICH NR13 5HB

TO LET

#### Location

Broadland Gate is located 4 miles east of Norwich City centre in a highly prominent and accessible location at the junction of the A47 and A1270. This area of Norwich is firmly established as the City's premier out-of-town location with amenities including a Lidl, McDonalds, Gridserve EV charging station, a Premier Inn and the Postwick Park & Ride.

#### **Description**

The self-contained building, provides exceptional open-plan Grade A offices over two floors with Pinnacle Engineers occupying the first floor.

Built around a spacious full-height glazed reception incorporating male, female and disabled WCs on each floor, the specification includes:

- Air-conditioning
- Suspended ceilings with recessed LED lighting
- Raised floors
- Carpet tiles
- Server room to each suite

Externally, there is car parking to the south and east of the building.

## **Accommodation**

The following net lettable floor areas are provided:

Suite 1 - 2,919 sq ft (271 sq m) Suite 2 - 2,919 sq ft (271 sq m) **Total** - **5,838 sq ft** (**542 sq m**)

There are 16 on-site car parking spaces allocated for each suite, which represents an exceptional ratio **1 space to 180 sq ft.** 