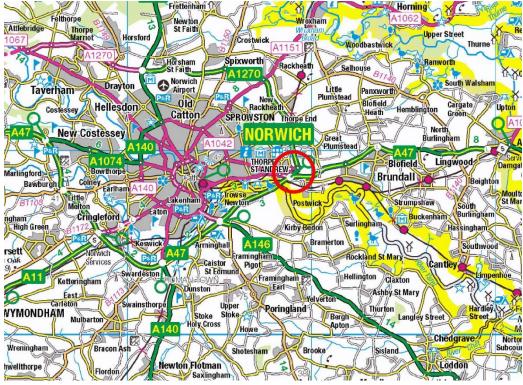

#### Location

Broadland Gate is located 4 miles east of Norwich City centre in a highly prominent and accessible location at the junction of the A47 and A1270. This area of Norwich is firmly established as the City's premier out-of-town location with amenities including a Lidl, McDonalds, Gridserve EV charging station, a Premier Inn and the Postwick Park & Ride.

The A47 provides access to Great Yarmouth in the east, and Kings Lynn and beyond to the Midlands to the west. Its junction with the A11 is approximately 8 miles away. Norwich Airport is 3 miles to the north accessed via the A1270, where there are 2 flights a day to Amsterdam Schiphol Airport.

Other office occupiers in the immediate vicinity include Norfolk Constabulary on the adjacent site, Marsh, Broadland & South Norfolk Council and Evander. The Jaguar Land Rover facility opposite is now also under construction.