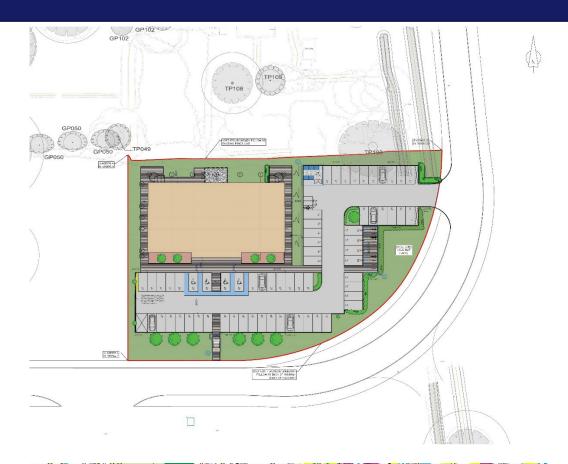

- Air-conditioning
- Suspended ceilings with recessed LED lighting
- Raised floors
- Carpet tiles
- Server room to each suite

Externally, there is car parking to the south and east of the building.

## **Accommodation**

The following net lettable floor areas are provided:

Suite 1 - 2,919 sq ft (271 sq m) Suite 2 - 2,919 sq ft (271 sq m) **Total** - **5,838 sq ft** (**542 sq m**)

There are 16 on-site car parking spaces allocated for each suite, which represents an exceptional ratio **1 space to 180 sq ft.** 