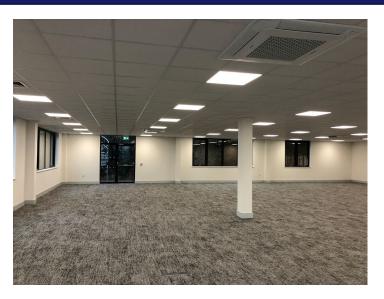

#### **Description**

The self-contained building, provides exceptional open-plan Grade A offices over two floors with Pinnacle Engineers occupying the first floor.

Built around a spacious full-height glazed reception incorporating male, female and disabled WCs on each floor, the specification includes:

- Air-conditioning
- Suspended ceilings with recessed LED lighting
- Raised floors
- Carpet tiles
- Server room to each suite

Externally, there is car parking to the south and east of the building.

## **Accommodation**

The following net lettable floor areas are provided:

Suite 1 - 2,919 sq ft (271 sq m) Suite 2 - 2,919 sq ft (271 sq m) **Total** - **5,838 sq ft** (**542 sq m**)

There are 16 on-site car parking spaces allocated for each suite, which represents an exceptional ratio **1 space to 180 sq ft.** 