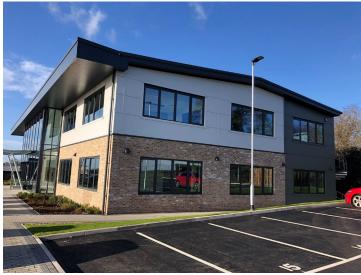

Brand New Grade A Offices in a Highly Accessible Location with Excellent Parking

2,919 to 5,838 sq ft (271 to 542 sq m)

- Easy access to the A1270 (NDR) and A47
- 32 on-site car spaces (1 space:180 sq ft)
- Two suites easily combined
- Open plan space ready for immediate occupation

# GROUND FLOOR PINNACLE HOUSE, MAPLE WAY, BROADLAND GATE, NORWICH NR13 5HB

TO LET

#### **Description**

The self-contained building, provides exceptional open-plan Grade A offices over two floors with Pinnacle Engineers occupying the first floor.

Built around a spacious full-height glazed reception incorporating male, female and disabled WCs on each floor, the specification includes: