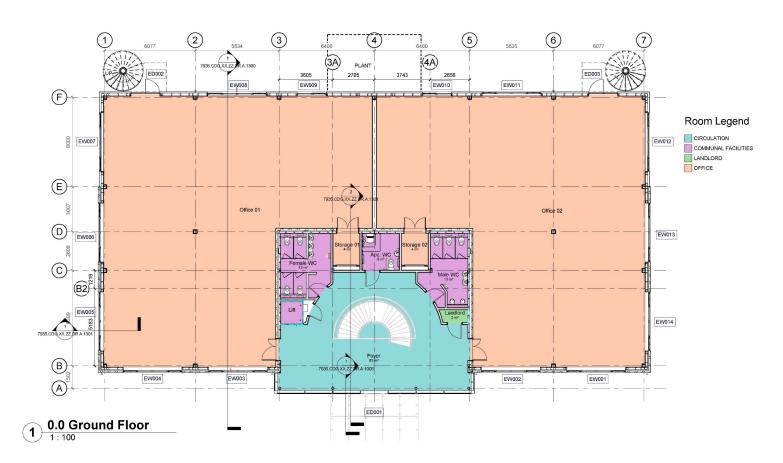

#### **Description**

The self-contained building, provides exceptional open-plan Grade A offices over two floors with Pinnacle Engineers occupying the first floor.

Built around a spacious full-height glazed reception incorporating male, female and disabled WCs on each floor, the specification includes:

- Air-conditioning
- Suspended ceilings with recessed LED lighting
- Raised floors
- Carpet tiles
- Server room to each suite

Externally, there is car parking to the south and east of the building.

## **Accommodation**

The following net lettable floor areas are provided:

Suite 1 - 2,919 sq ft (271 sq m) Suite 2 - 2,919 sq ft (271 sq m) **Total** - **5,838 sq ft** (**542 sq m**)

There are 16 on-site car parking spaces allocated for each suite, which represents an exceptional ratio **1 space to 180 sq ft.** 