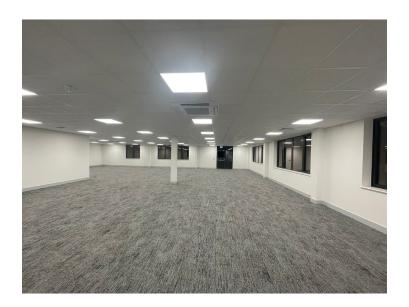

#### **Description**

The self-contained building, provides exceptional open-plan Grade A offices over two floors with Pinnacle Engineers occupying the first floor.

Built around a spacious full-height glazed reception incorporating male, female and disabled WCs on each floor, the specification includes:

- Air-conditioning
- Suspended ceilings with recessed LED lighting
- Raised floors
- Carpet tiles
- Server room to each suite

Externally, there is car parking to the south and east of the building.

## **Accommodation**

The following net lettable floor areas are provided:

Suite 1 - 2,919 sq ft (271 sq m) Suite 2 - 2,919 sq ft (271 sq m) **Total** - **5,838 sq ft** (**542 sq m**)

There are 16 on-site car parking spaces allocated for each suite, which represents an exceptional ratio **1 space to 180 sq ft.** 