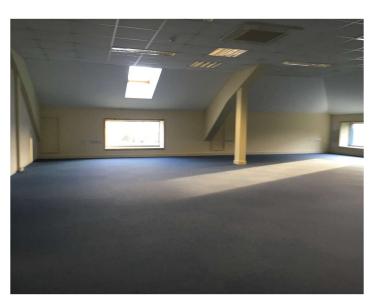

## **Description**

This modern property provides open plan first floor suites. Access is via an accessible ramped access to the side of the property. There are stairs and a lift to the first floor. The landing provides a communal kitchen and WC facilities.

The suites have velux windows in addition to the standard windows allowing lots of natural light.

The specification includes:

- Suspended ceilings with recessed lighting
- Air-conditioned comfort heating and cooling
- Perimeter trunking
- Double-glazing