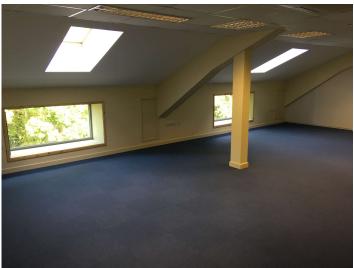

## **Description**

This modern property provides open plan first floor suites. Access is via an accessible ramped access to the side of the property. There are stairs and a lift to the first floor. The landing provides a communal kitchen and WC facilities.

The suites have velux windows in addition to the standard windows allowing lots of natural light.

The specification includes:

- Suspended ceilings with recessed lighting
- Air-conditioned comfort heating and cooling
- Perimeter trunking
- Double-glazing