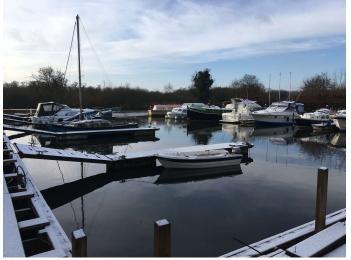

#### Location

Located within Brundall Gardens Marina which sits on the River Yare and is adjacent to the Brundall Gardens train station, which has trains to and from Norwich hourly.

The offices sit above the Marine Power showroom and workshops

Brundall Gardens train station

Boats at the marina

First floor landing

Office parking area

Ramp access to the office

Lift on the first floor