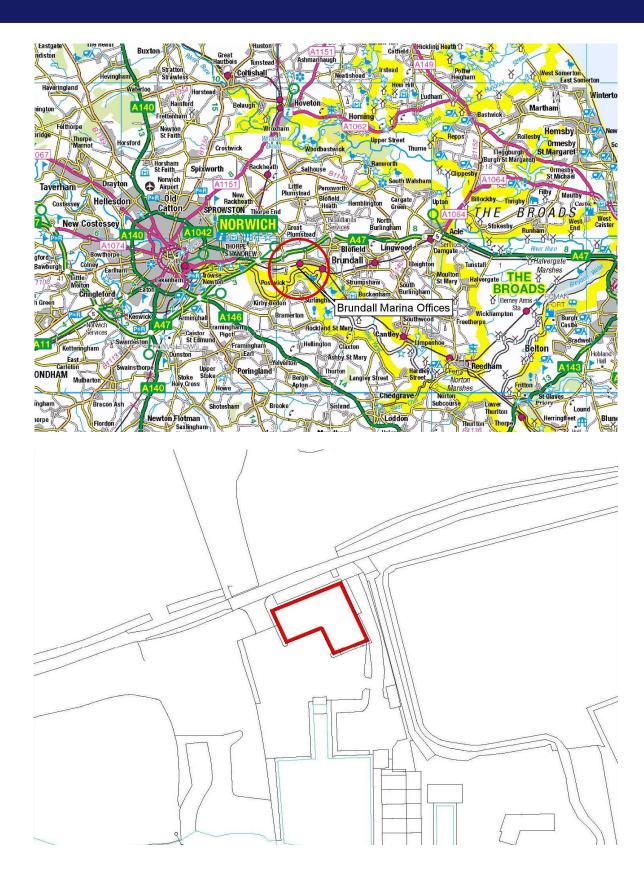

#### Location

Located within Brundall Gardens Marina which sits on the River Yare and is adjacent to the Brundall Gardens train station, which has trains to and from Norwich hourly.

The offices sit above the Marine Power showroom and workshops

The property is accessed from Brundall along the Postwick Lane and West Lane, continuing beyond the railway underpass.