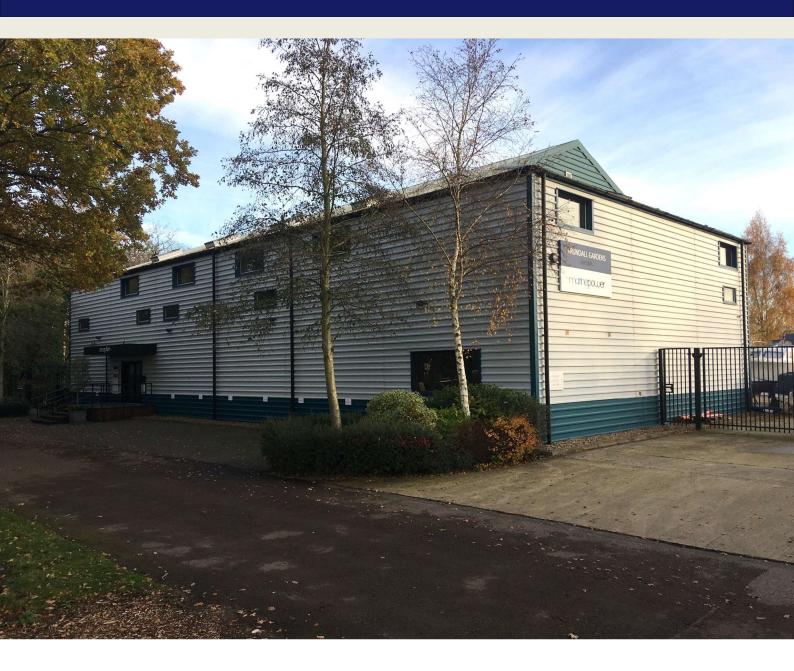

Waterside offices next to Brundall Gardens train station.

From 420 to 4,043 sq ft

- Five suites immediately available
- On-site car parking
- Access to high speed 1,000 MB line
- Direct access to Brundall Gardens trains

# BRUNDALL MARINA OFFICES, WEST LANE, BRUNDALL, NORWICH, NR13 5RG

TO LET

#### Location

Located within Brundall Gardens Marina which sits on the River Yare and is adjacent to the Brundall Gardens train station, which has trains to and from Norwich hourly.

The offices sit above the Marine Power showroom and workshops

There is a large parking area on site which is adjacent to the access to Brundall Gardens train station which has hourly trains to Norwich.

The landlord has access to a high-speed internet line providing up to 1000MB. Chunks are available from 10MB.