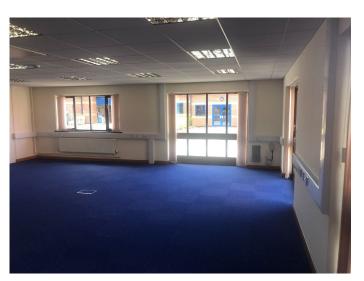

#### **Accommodation**

The suite is accessed by a shared entrance hall which houses two communal WCs.

The suite is an open plan suite with an office and an enclosed kitchen area. There are two communal WCs in the entrance hall however the neighbouring tenant does have access to their own integral WCs.

The specification includes:

- Floor boxes and perimeter trunking
- Suspended ceilings with recess lighting
- · Gas central heating

The property has been measured in accordance with the RICS Code of Measuring Practice and the following net internal floor area is provided:

## General photographs of Suite 2 Abbey Lodge