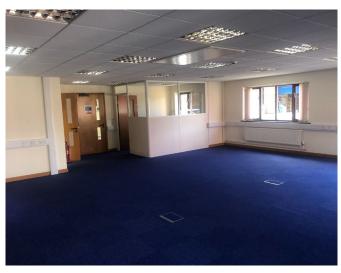

#### **Accommodation**

The suite is accessed by a shared entrance hall which houses two communal WCs.

The suite is an open plan suite with an office and an enclosed kitchen area. There are two communal WCs in the entrance hall however the neighbouring tenant does have access to their own integral WCs.

The specification includes:

- Floor boxes and perimeter trunking
- Suspended ceilings with recess lighting
- · Gas central heating

The property has been measured in accordance with the RICS Code of Measuring Practice and the following net internal floor area is provided: