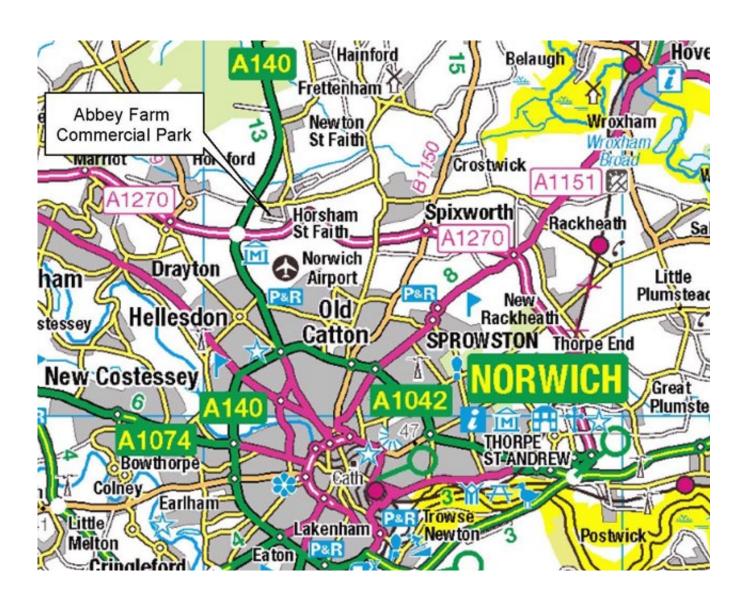

#### Location

Horsham St Faith is to the north of Norwich just off the main A140 Aylsham Road and Northern Distributor Route as well as being close to the Norwich International Airport.