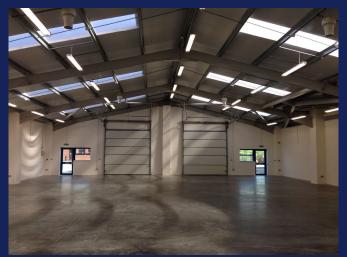

#### Description

The property is an end of terrace light industrial unit with a steel portal frame construction and brick elevations. It benefits from solar panelling providing electricity, high ratio of rooflights, two full height roller shutter doors and two personnel doors.

The layout provides column free warehouse space with disabled WC facilities to the rear of the unit.

The property has an internal eaves height of approximately 3.5 m (11.5 ft.) with an apex height of 5.25 m (17.2 ft.).