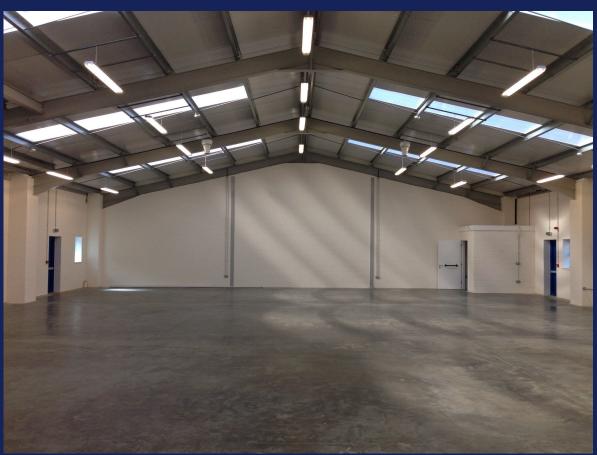

#### Description

The property is an end of terrace light industrial unit with a steel portal frame construction and brick elevations. It benefits from solar panelling providing electricity, high ratio of rooflights, two full height roller shutter doors and two personnel doors.

The layout provides column free warehouse space with disabled WC facilities to the rear of the unit.

The property has an internal eaves height of approximately 3.5 m (11.5 ft.) with an apex height of 5.25 m (17.2 ft.).