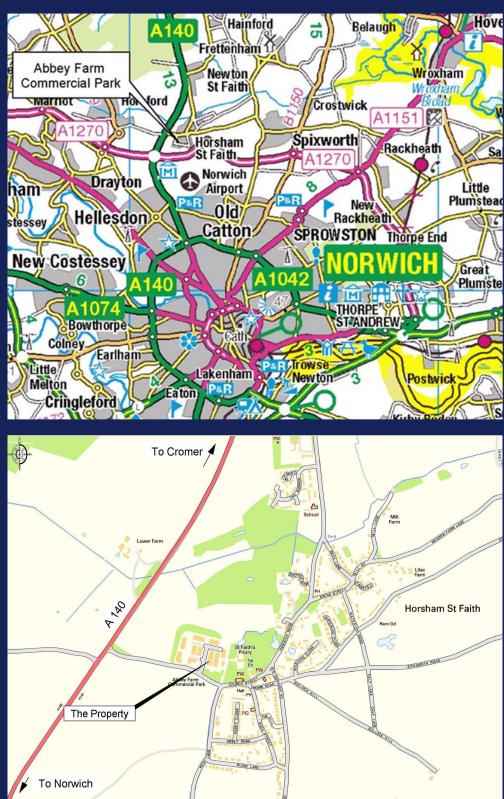

## LOCATION

Abbey Farm Commercial Park is in Horsham St Faith just to the north of Norwich. The Park is located a few hundred metres from the main A140 Cromer Road, near Norwich International Airport. The Norwich Outer Ring Road is only 2 miles south and the Northern Distributor Route within 1 mile south. Other existing occupiers on the Park include Oase, Starline, RA Brown Heating and CODA Compostables.