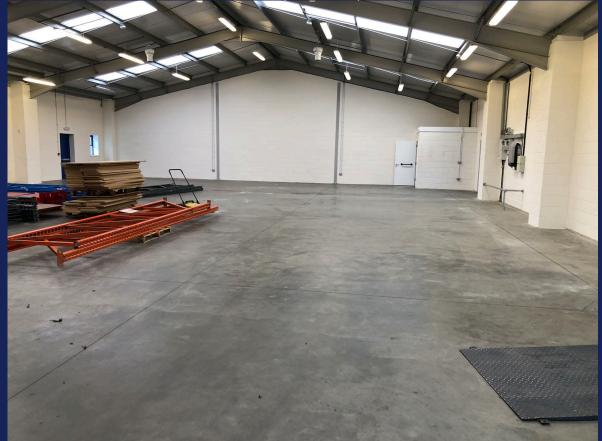

#### Description

The property is an end of terrace light industrial unit with a steel portal frame construction and brick elevations. It benefits from solar panelling providing electricity, high ratio of rooflights, two full height roller shutter doors and two personnel doors.

The layout provides column free warehouse space with disabled WC facilities to the rear of the unit.

The property has an internal eaves height of approximately 3.5 m (11.5 ft.) with an apex height of 5.25 m (17.2 ft.).

Externally, a forecourt and for parking for approximately 8 cars is provided.