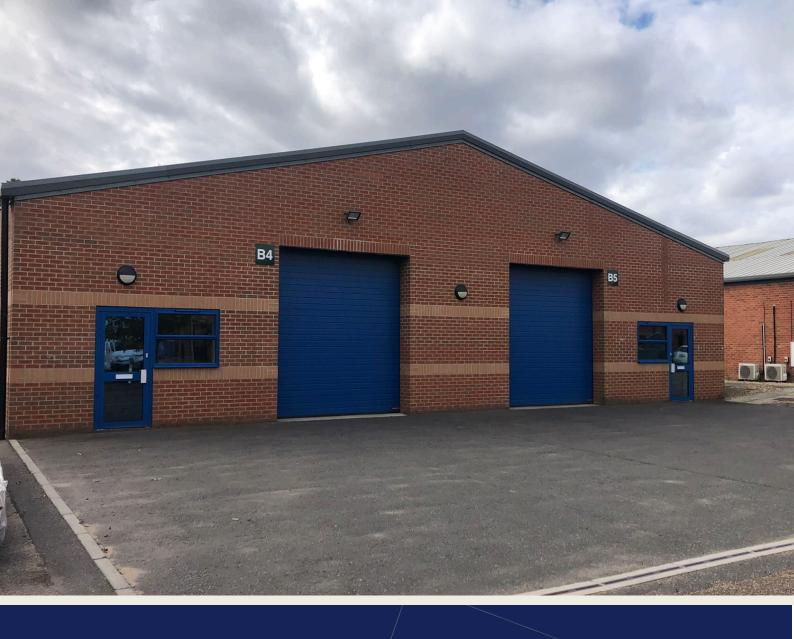

## B4/5 ABBEY FARM COMMERCIAL PARK, HORSHAM ST FAITH, NORWICH, NR10 3JU

## TO LET | WAREHOUSE 4,721 SQ FT (439 SQ M)

- Solar panelling providing electricity
- Situated on an established Business Park
- Forecourt with 8 car parking spaces approximately
- Column free warehouse with two loading doors
- Located just north of the Northern Distributor Road, just off the A140

#### Description

The property is an end of terrace light industrial unit with a steel portal frame construction and brick elevations. It benefits from solar panelling providing electricity, high ratio of rooflights, two full height roller shutter doors and two personnel doors.