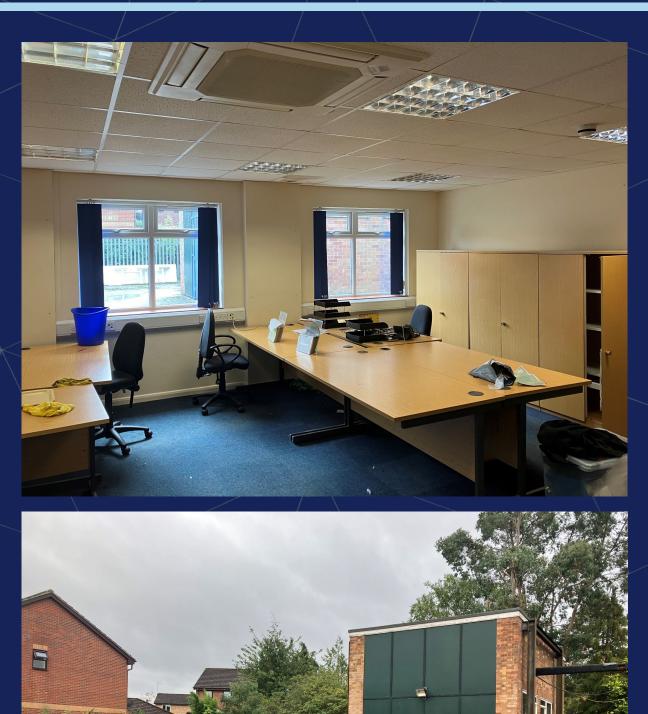

#### Description

The property comprises a single storey depot, with parking at the front, a self-contained yard and smaller storage building to the rear.

The main depot is a brick-built single storey structure under a flat roof, providing a number of cellular offices throughout.

Office specification includes:

- Solid carpeted floors
- Plastered and painted walls
- Suspended ceilings, with recessed lighting
- Comfort cooling in part
- Dado trunking
- UPVC double-glazed windows

There are also male & female WCs, a kitchen and a server room.

To the rear of the property is a smaller storage unit in a self-contained rear yard.

Access from Norwich Road is via a shared roadway and there is ample car parking at the front of the building.