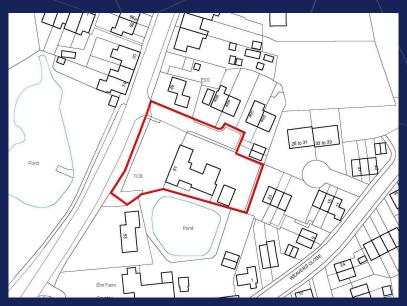

To the rear of the property is a smaller storage unit in a self-contained rear yard.

Access from Norwich Road is via a shared roadway and there is ample car parking at the front of the building.

#### Accommodation

The following floor areas are provided:

Main Depot Ground floor: Net internal - 2,129 sq ft (198 sq m) Gross internal - 2,721 sq ft (253 sq m)

#### Storage Unit

Ground floor: Gross internal - 680 sq ft (63 sq m)

The site area is **0.56 acre** (0.23 ha).