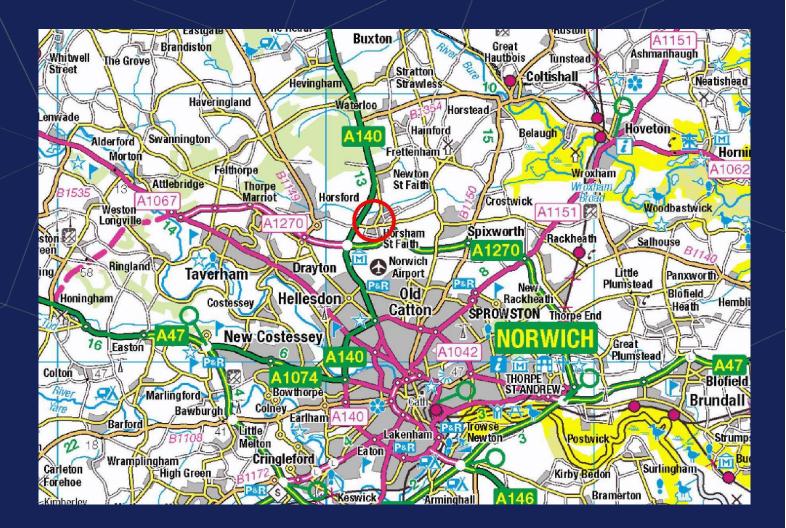

### LOCATION

## **SIDWELLS**

The property is situated 5 miles north of Norwich in the centre of the village of Horsham St Faith.

The A1270 (NDR) is approximately 1 mile to the south, where access is provided to the A47 on the east side of Norwich at the Postwick interchange.

Just to the east is the A140 providing road access to Cromer and back into Norwich. Norwich International Airport is also within easy reach.