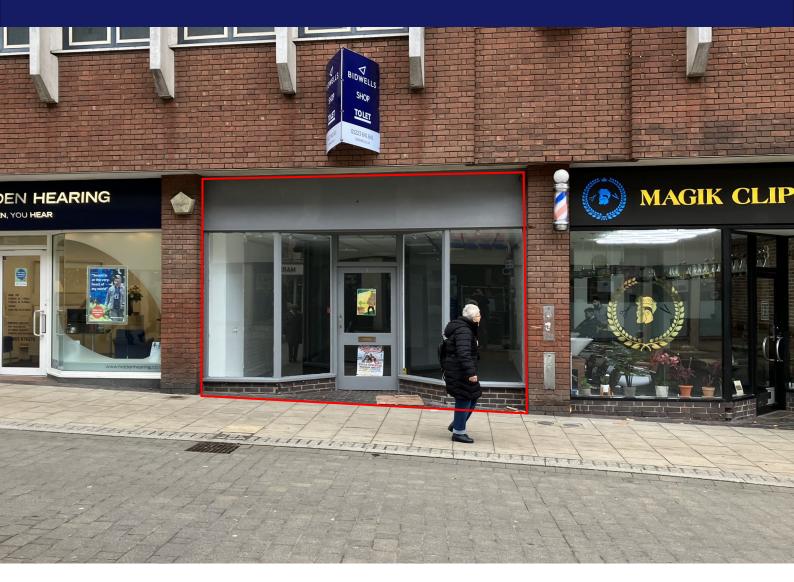

# **5 WESTLEGATE**, NORWICH, **NR1 3LT** SHOP TO LET

#### Location

The premises are situated on the south side of Westlegate on the main pedestrian route between **John Lewis** and **Marks & Spencer** and is opposite **Tesco Express**. Neighbouring occupiers include new arrival **Cluck D**.

#### Accommodation

The premises are arranged on ground floor and basement with the following approximate areas:

| Frontage     | 5.18 m      | 17 ft       |
|--------------|-------------|-------------|
| Shop Depth   | 15.12 m     | 49 ft 6 ins |
| Ground floor | 73.39 sq. m | 790 sq. ft. |