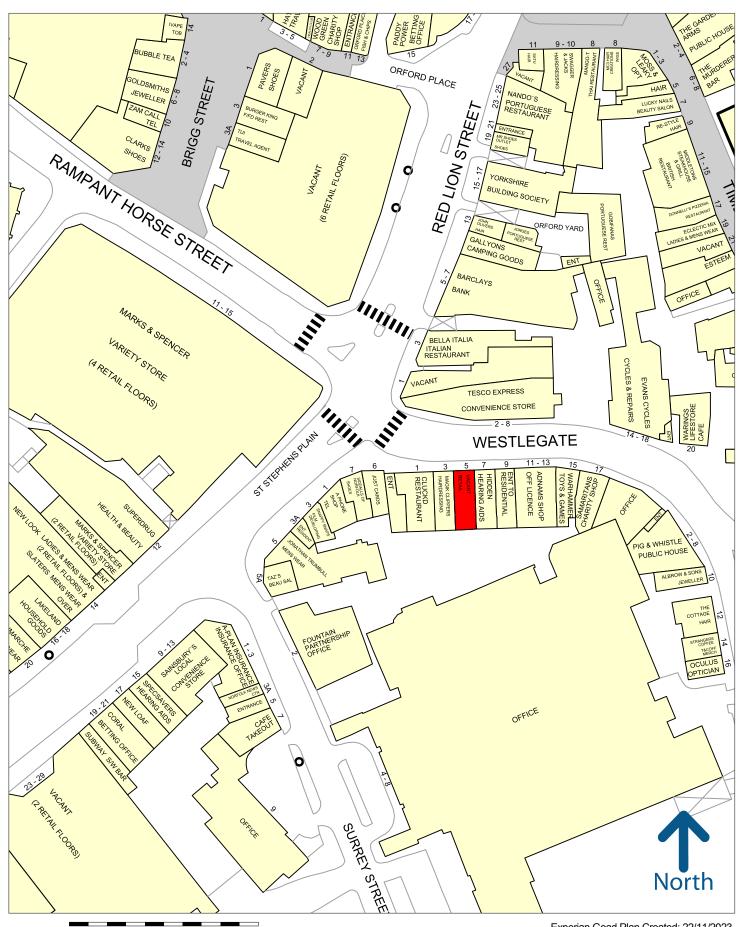

#### Location

The premises are situated on the south side of Westlegate on the main pedestrian route between **John Lewis** and **Marks & Spencer** and is opposite **Tesco Express**. Neighbouring occupiers include new arrival **Cluck D**.

Map data

50 metres Copyright and confidentiality Experian, 2023. © Crown copyright and database rights 2023. OS 100019885 Experian Goad Plan Created: 22/11/2023 Created By: Bidwells

For more information on our products and services: www.experian.co.uk/business-products/goad | salesG@uk.experian.com