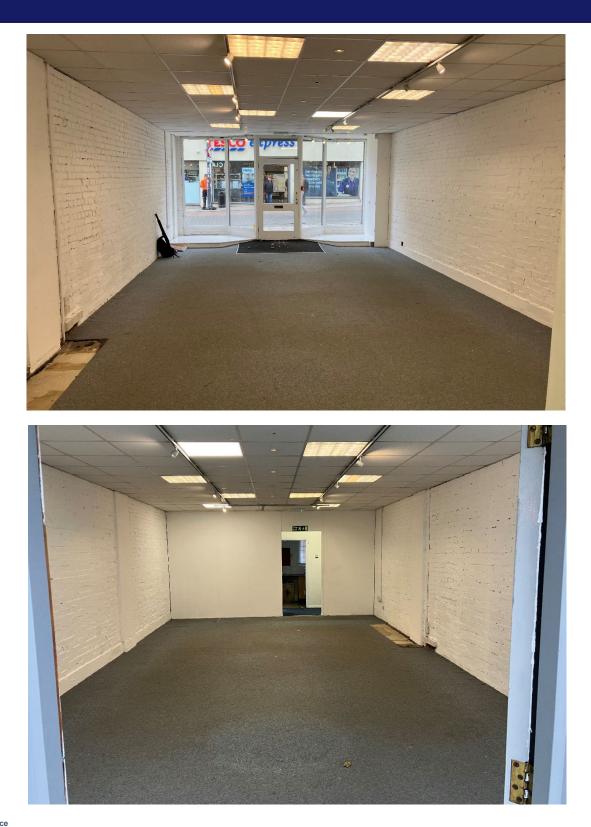

#### Accommodation

The premises are arranged on ground floor and basement with the following approximate areas:

| Frontage     | 5.18 m      | 17 ft       |
|--------------|-------------|-------------|
| Shop Depth   | 15.12 m     | 49 ft 6 ins |
| Ground floor | 73.39 sq. m | 790 sq. ft. |