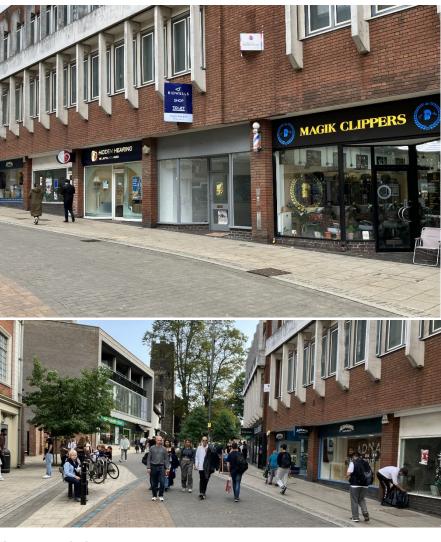

#### Location

The premises are situated on the south side of Westlegate on the main pedestrian route between **John Lewis** and **Marks & Spencer** and is opposite **Tesco Express**. Neighbouring occupiers include new arrival **Cluck D**.