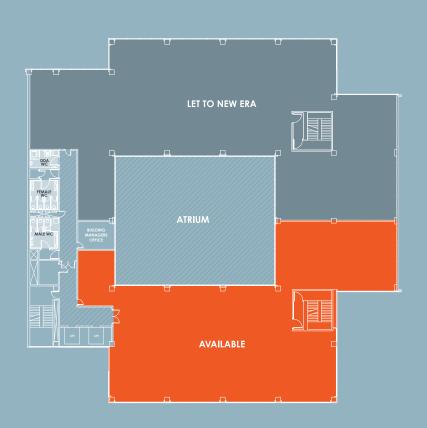

# **CBXII WEST**1ST FLOOR 5,429 SQ FT

| Level               | Availability sq ft (sq m) |
|---------------------|---------------------------|
| Fourth floor        |                           |
| Third floor         | IN GRAVI OF               |
| Second floor        |                           |
| First floor (rear)  | NEW ERA                   |
| First floor (front) | 5,429 (504.38)            |
| Mezzanine           | TICKETS                   |