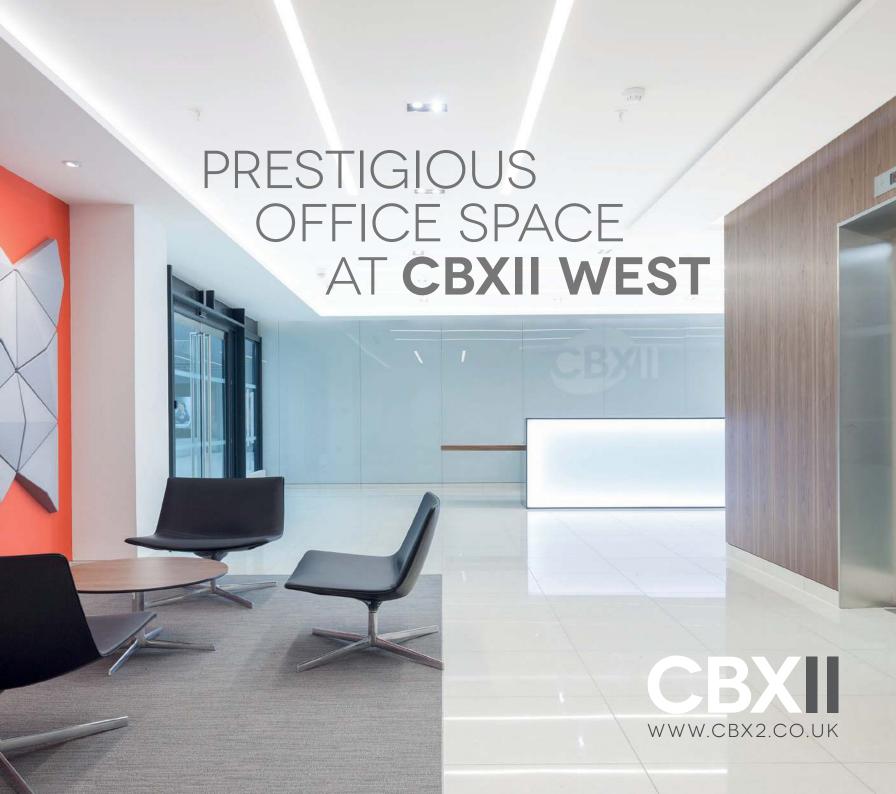

# IMPRESSIVE OFFICE ACCOMMODATION

## IN THE HEART OF CENTRAL MILTON KEYNES



## SPECIFICATION

- New VRF air cooling system
- Fully accessible raised floors
- EPC rating B
- Secure bicycle and motorcycle parking
- Suspended ceilings
- LED lighting with guaranteed burn time equivalent to 10 years
- New refurbished reception
- 14 secure car parking spaces
- New carpet
- New WCs
- Shower facilities
- On site storage available



# **CBXII WEST**1ST FLOOR 5,429 SQ FT

| Level               | Availability sq ft (sq m) |
|---------------------|---------------------------|
| Fourth floor        |                           |
| Third floor         | IN GRAVI OF               |
| Second floor        |                           |
| First floor (rear)  | NEW ERA                   |
| First floor (