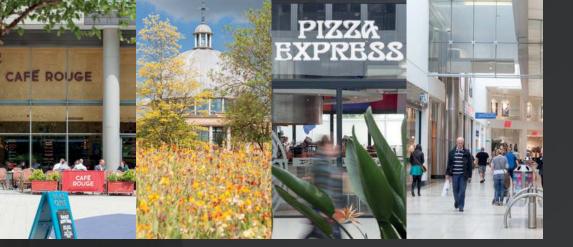

## RIGHT ON YOUR DOORSTEP...

The regional shopping centre, thecentre:mk, is only a short walking distance away, home to over 180 retailers, service providers and 1000 brands.

Local restaurant, café and retail amenities are all within close proximity. The office space is located above ground floor retail which includes Pizza Express, All Bar One and a coffee shop.

The hub:mk is situated next door to CBXII, comprising a vibrant restaurant, café, hotel and retail quarter.