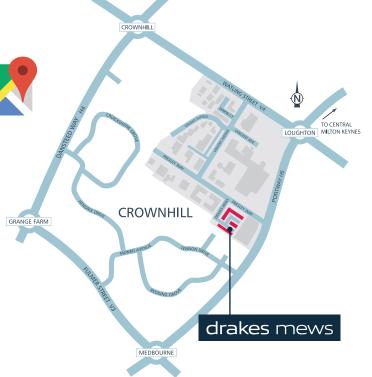

## Location

Milton Keynes is located at the heart of the UK and is the centrepoint between London and Birmingham, Oxford and Cambridge. The town is easily accessible from the M1 (Junctions 13–14) which provides outstanding communication links to the motorway network and key locations around the UK.

Drakes Mews Business Centre is located on Crownhill, approximately 1.5 miles west of Central Milton Keynes and benefits from excellent access to the A5, with the M1 motorway (Junction 14) within 5 miles drive.