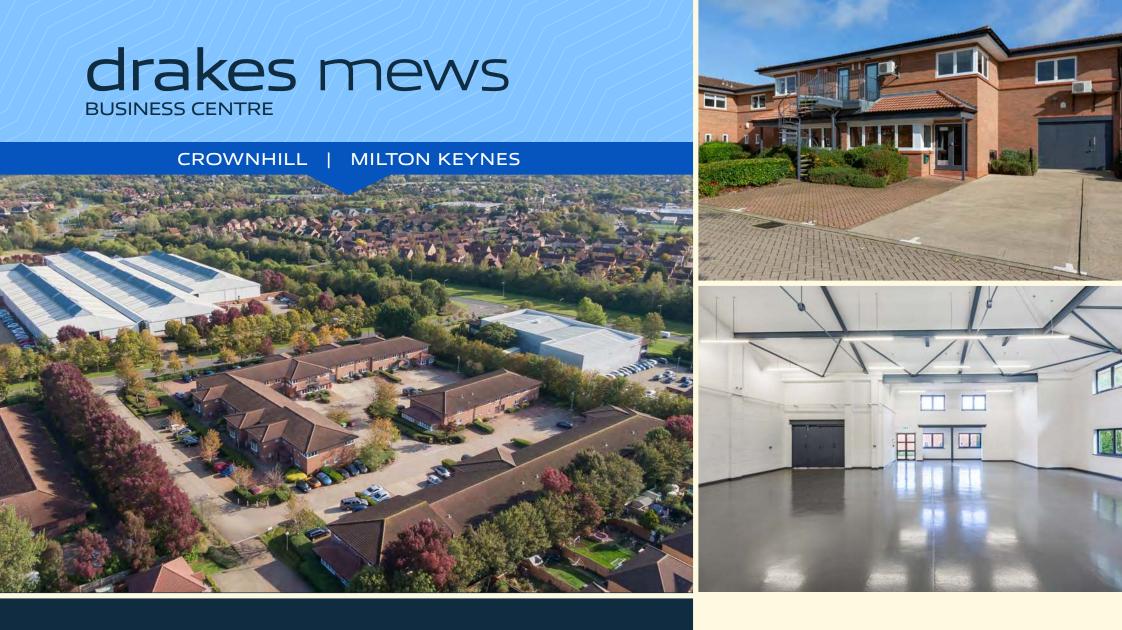

#### Overview

Drakes Mews Business Centre offers a mix of office and small workshop/storage units occupied by a variety of businesses. Located within an established business park, and within a short drive from Central Milton Keynes, with excellent access to the A5, and the M1 Motorway.

## Description

Drakes Mews Business Centre offers small workshop/storage units, benefiting from bi-folding loading doors, WC's and independent entrances, good natural light and shared on-site parking areas.

# INDUSTRIAL & STUDIO SPACE DRAKES MEWS BUSINESS CENTRE CROWNHILL MILTON KEYNES TO LET