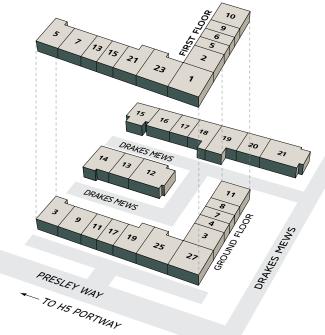

| ADDRESS        | DESCRIPTION                    | SIZE  |      | QUOTING<br>RENTAL | EPC RATING | AVAILABILITY |
|----------------|--------------------------------|-------|------|-------------------|------------|--------------|
|                |                                | SQ FT | SQ M | (£/PAX)           |            |              |
| 25 Presley Way | Ground Floor<br>Storage/Office | 2,239 | 208  | 17,912            | D 98       | Available    |
| 13 Drakes Mews | Industrial Unit                | 1,249 | 116  | 9,992             | E 104      | Available    |
| 14 Drakes Mews | Industrial Unit                | 2,241 | 208  | 18,104            | C 58       | Available    |
| 15 Drakes Mews | Business Unit                  | 2,433 | 271  | 21,897            | D 80       | Available    |