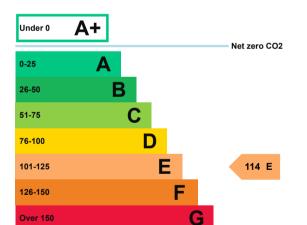

# Energy efficiency rating for this property

This property's current energy rating is E.

Properties are also given a score. The larger the number, the more carbon dioxide (CO2) your property is likely to emit.

How this property compares to others

Properties similar to this one could have ratings:

Properties are given a rating from A+ (most efficient) to G (least efficient).