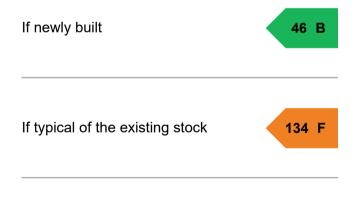

How this property compares to others

Properties similar to this one could have ratings:

Properties are given a rating from A+ (most efficient) to G (least efficient).