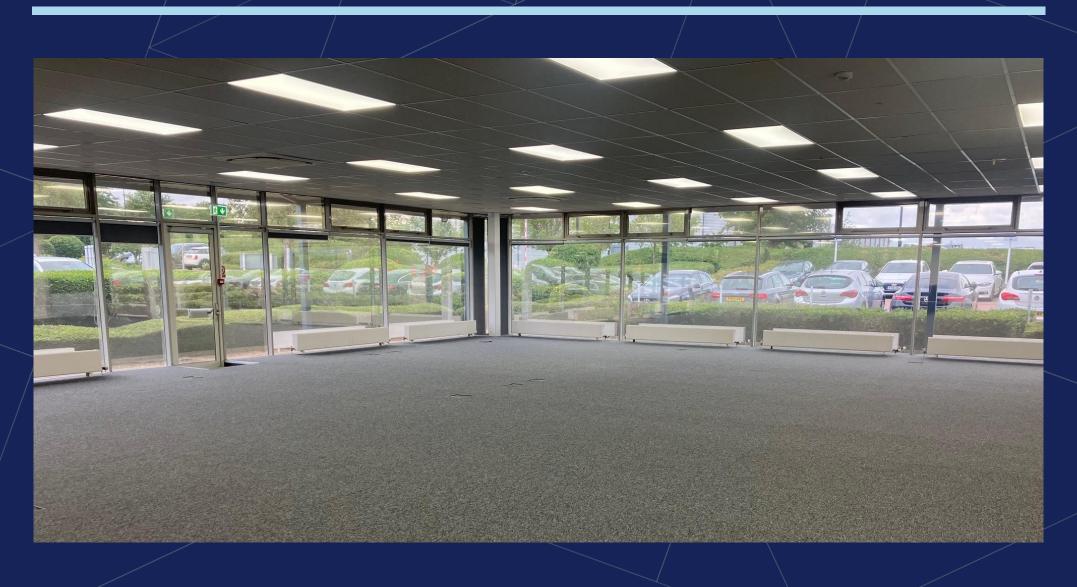

#### Description

8b Clarendon Drive is a newly refurbished ground floor office suite, forming part of a multitenanted single storey building. The offices benefit from 15 car parking spaces arranged to the front of the building.

The suite is newly refurbished providing open plan space ready to take an ingoing tenants fit out. The property benefits from raised floors, air conditioning with full height perimeter glazing and recessed lighting.