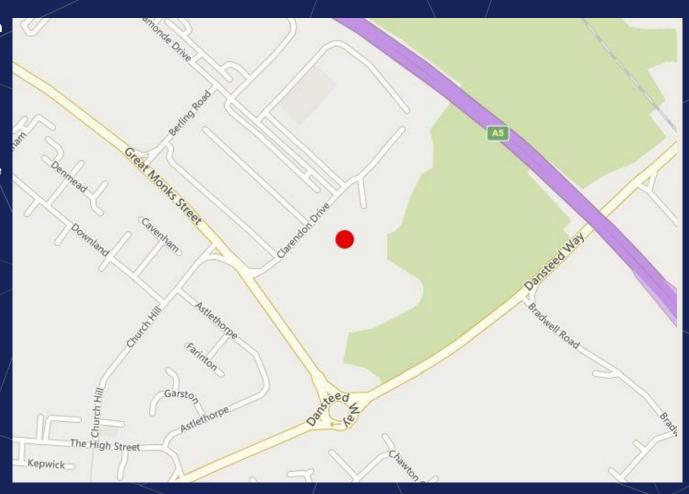

### LOCATION

The property is situated on Clarendon Drive in the Wymbush district, bordered by the A5 immediately to the east. The estate is 2 miles west of the city centre and mainline railway station.

#### Postcode

MK8 8ED.