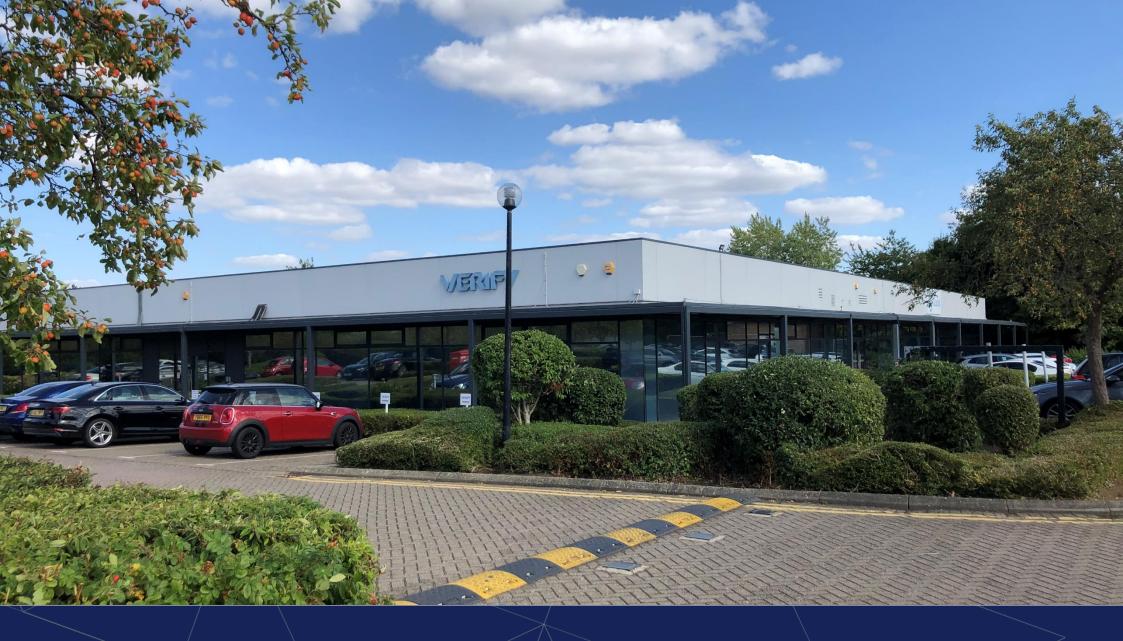

8B CLARENDON DRIVE WYMBUSH, MILTON KEYNES, MK8 8ED

TO LET | OFFICES: 4,260 SQ FT (429.21 SQ M)

#### Description

8b Clarendon Drive is a newly refurbished ground floor office suite, forming part of a multitenanted single storey building. The offices benefit from 15 car parking spaces arranged to the front of the building.