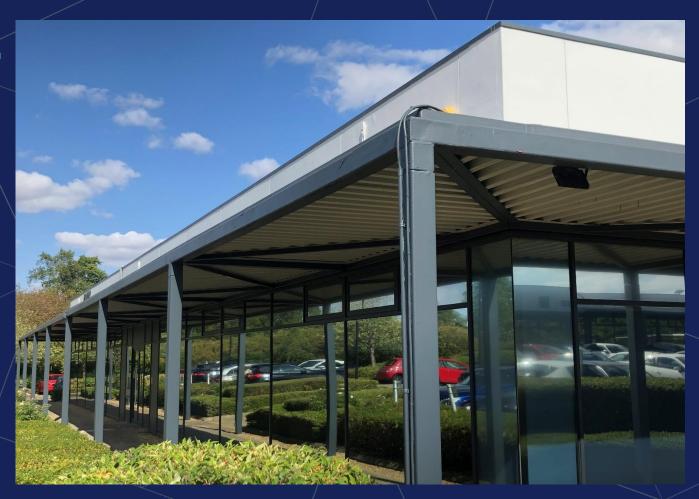

#### Description

8b Clarendon Drive is a newly refurbished ground floor office suite, forming part of a multitenanted single storey building. The offices benefit from 15 car parking spaces arranged to the front of the building.

## GALLERY

### **GALLERY**