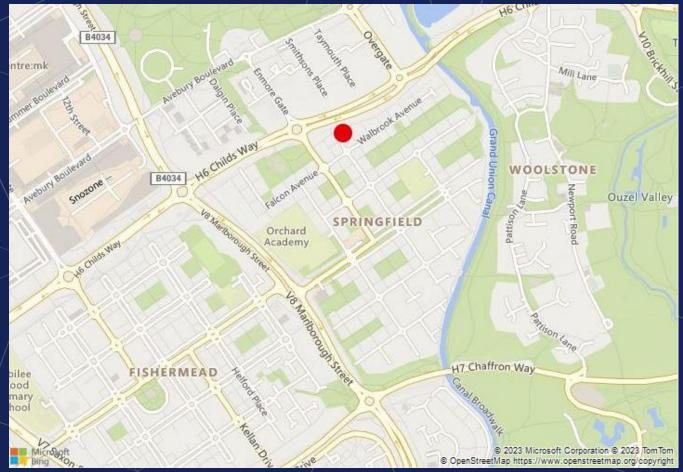

### LOCATION

Milton Keynes is one of the country's most rapidly expanding cities with a population in excess of 230,000. Junctions 13 and 14 of the M1 motorway are easily accessible via the dual carriageway network to the east and there is a fast intercity rail service to London (Euston) with a fastest journey time of 30 minutes.

Located 1.0 mile from Centre:MK, Central Milton Keynes' retail, restaurants and leisure facilities. The property is situated in a residential area, with easy access to major roadways and public transportation, the location provides an opportunity to lease a self-contained office.

#### MK6 3HF.