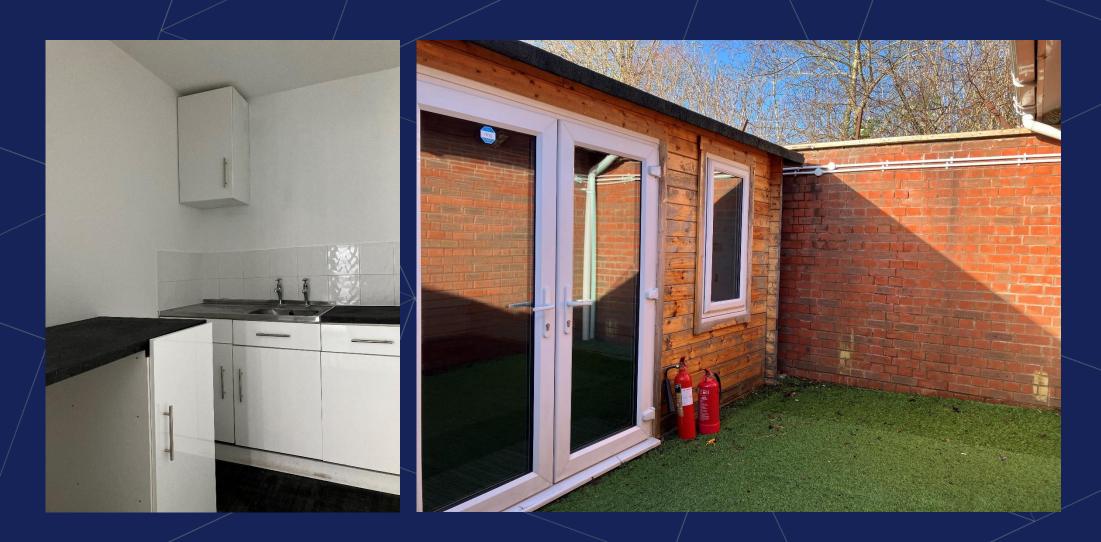

#### Description

The property is a red-brick, ground-floor, singlestorey unit with an ancillary space with an external courtyard. With adjacent parking, the property can accommodate up to four vehicles, two of which have drop-bollard security.

The office building is entirely self-contained, comprising of two offices, separate male and female WC provision, kitchenette with heating throughout the main building.