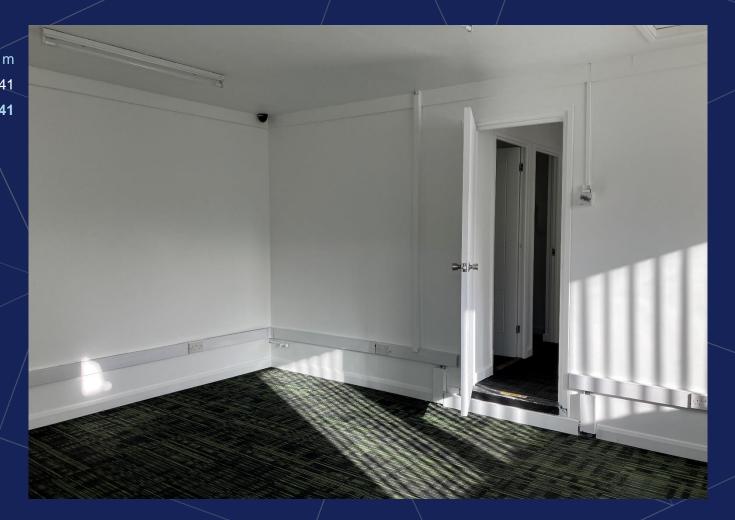

The office building is entirely self-contained, comprising of two offices, separate male and female WC provision, kitchenette with heating throughout the main building.