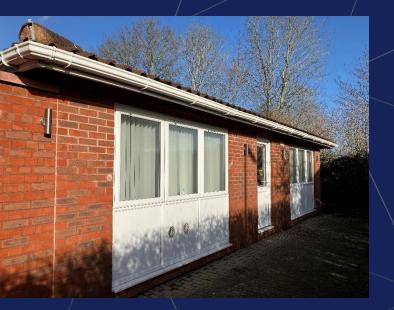

#### Description

The property is a red-brick, ground-floor, singlestorey unit with an ancillary space with an external courtyard. With adjacent parking, the property can accommodate up to four vehicles, two of which have drop-bollard security.

The office building is entirely self-contained, comprising of two offices, separate male and female WC provision, kitchenette with heating throughout the main building.