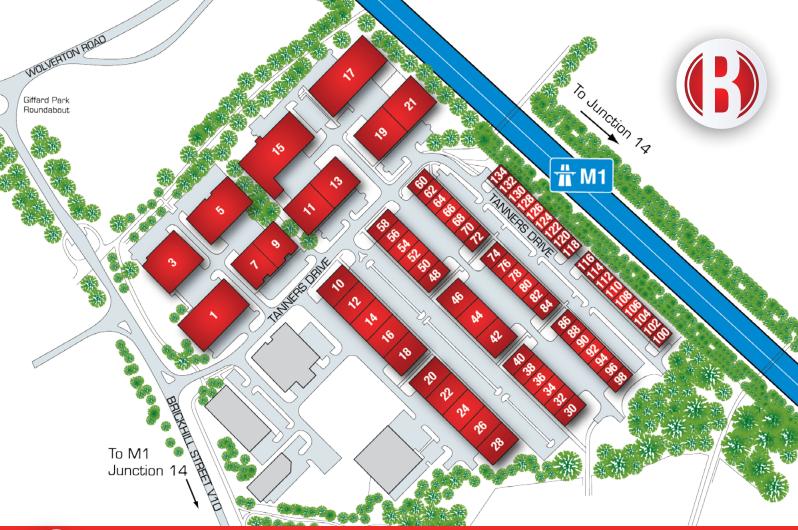

## () DESCRIPTION

Blakelands Industrial Estate is a well maintained, high profile industrial estate with versatile industrial / warehouse units capable of accommodating a variety of uses.

Units range in sizes from 1,850 - 33,000 sq ft and all benefit from good loading access, generous on-site car parking and estate security provisions.

#### Units 100 – 134 (1,800 – 3,800 sq ft)

✓ Eaves height approximately 3m

- ✓ Partial glazed frontages
- ✓ Provision for a front office
- ✓ Front loading bays

#### Units 60 – 98 (2,453 – 5,072 sq ft)

- ✓ Eaves height approximately 3.75m
- ✓ Partial glazed frontages
- ✓ Front Offices
- ✓ Rear loading

#### Units 10 - 58 (4,575 - 12,000 sq ft)

- ✓ Eaves height approximately 6m
- ✓ Ground and first floor offices / reception
- ✓ Rear loading bays

Externally, the estate is professionally landscaped and benefits from on-site security.

## () LOCATION

Blakelands Industrial Estate is well located off Brickhill Street (V10) approximately 3 miles north east of the city centre and adjacent to the M1 motorway.

- M1 J14 3 miles
- A5 3 miles
- Central Milton Keynes 3 miles
- London 51 miles
- Birmingham 69 miles
- Luton 22 miles
- M25 43 miles