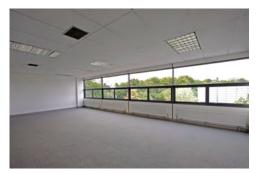

#### Units 10 - 58 (4,575 - 12,000 sq ft)

- ✓ Eaves height approximately 6m
- ✓ Ground and first floor offices / reception
- ✓ Rear loading bays

Externally, the estate is professionally landscaped and benefits from on-site security.