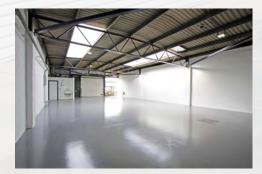

## () DESCRIPTION

Blakelands Industrial Estate is a well maintained, high profile industrial estate with versatile industrial / warehouse units capable of accommodating a variety of uses.

Units range in sizes from 1,850 - 33,000 sq ft and all benefit from good loading access, generous on-site car parking and estate security provisions.

## (B) SPECIFICATION

#### Units 10 - 58 (4,575 - 12,000 sq ft)

- ✓ Eaves height approximately 6m
- ✓ Ground and first floor offices / reception
- ✓ Rear loading bays

Externally, the estate is professionally landscaped and benefits from on-site security.