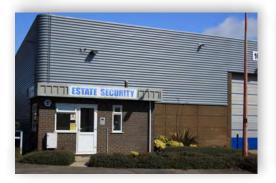

## (B) SERVICE CHARGE

The landlord apportions a service charge for the professional maintenance, management and security provisions within the communal areas.

#### Units 10 - 58 (4,575 - 12,000 sq ft)

- ✓ Eaves height approximately 6m
- ✓ Ground and first floor offices / reception
- ✓ Rear loading bays

Externally, the estate is professionally landscaped and benefits from on-site security.