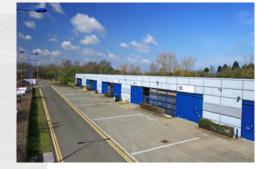

## () DESCRIPTION

Blakelands Industrial Estate is a well maintained, high profile industrial estate with versatile industrial / warehouse units capable of accommodating a variety of uses.

Units range in sizes from 1,850 - 33,000 sq ft and all benefit from good loading access, generous on-site car parking and estate security provisions.

## ONE OF MILTON KEYNES' PRIME INDUSTRIAL LOCATIONS

Milton Keynes' largest multi-let industrial estate

## () LOCATION

Blakelands Industrial Estate is well located off Brickhill Street (V10) approximately 3 miles north east of the city centre and adjacent to the M1 motorway.

- M1 J14 3 miles
- A5 3 miles
- Central Milton Keynes 3 miles
- London 51 miles
- Birmingham 69 miles
- Luton 22 miles
- M25 43 miles