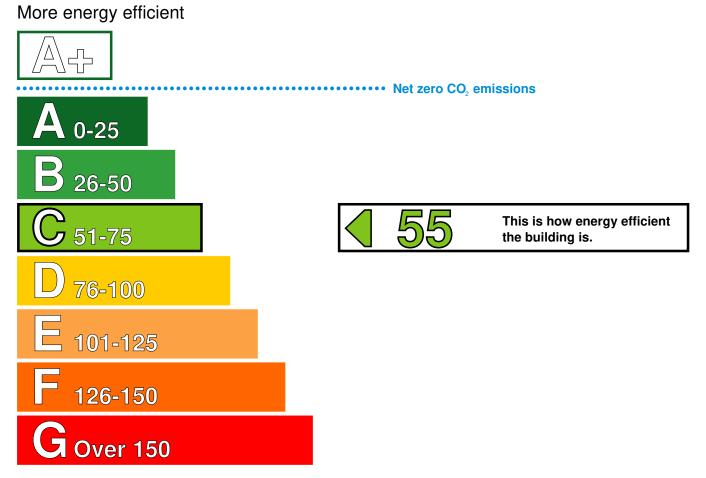

### Energy Performance Asset Rating

Less energy efficient

#### **Technical information**

| Main heating fuel:                                           | Natural Gas                     |       |
|--------------------------------------------------------------|---------------------------------|-------|
| Building environment:                                        | Heating and Natural Ventilation |       |
| Total useful floor area (m <sup>2</sup> ):                   |                                 | 363   |
| Building complexity (NOS level):                             |                                 | 4     |
| Building emission rate (kgCO <sub>2</sub> /m <sup>2</sup> ): |                                 | 49.65 |

#### **Benchmarks**

20

52

Buildings similar to this one could have ratings as follows:

If newly built

If typical of the existing stock