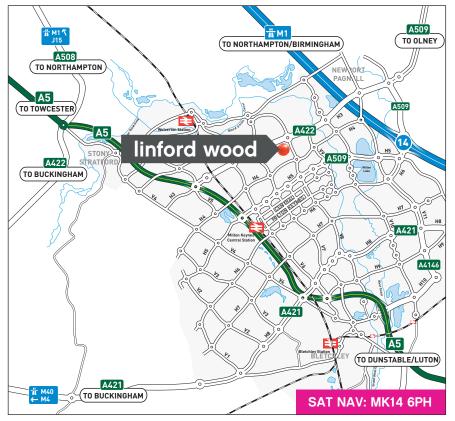

#### milton keynes

- · One of the fastest growing centres in the UK
- · Strategically located midway between London & Birmingham
- · Good communications via:
  - Road (M1 motorway Junction 14: 4 miles) Rail (London Euston: 35 mins)
  - Air (Heathrow, Luton and Birmingham: within 1 hour)
- · Expanding local labour force
- · Wide variety of leisure and sporting facilities

#### linford wood

Linford Wood is the most established office campus location in Milton Keynes.

Situated approximately one mile north of the City Centre the area has provided a number of companies with their regional headquarters including Motor Insurer's Bureau, Panasonic, Computacenter and Kuehne + Nagel.

Junction 14 M1 motorway and Central Milton Keynes Railway Station can both be reached by car in under 10 minutes.