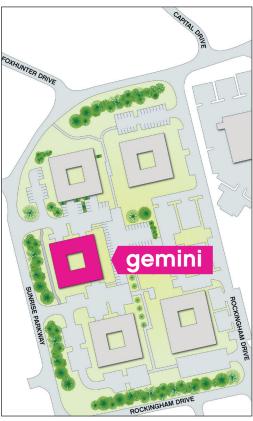

# linford MK Demini Wood Business Park gemini

SUNRISE PARKWAY · LINFORD WOOD · MILTON KEYNES · MK14 6PH

#### linford wood

Linford Wood is the most established office campus location in Milton Keynes.

Situated approximately one mile north of the City Centre the area has provided a number of companies with their regional headquarters including Motor Insurer's Bureau, Panasonic, Computacenter and Kuehne + Nagel.