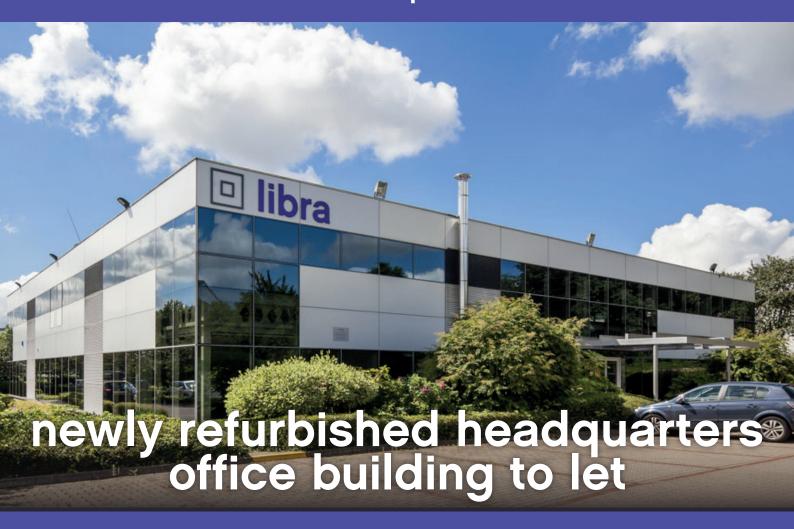

## libra

**Business Park** 

SUNRISE PARKWAY · LINFORD WOOD · MILTON KEYNES · MK14 6PH

www.lwbp.co.uk

5,729 - 11,457 sq ft (532.2 - 1,064.4m²)

Generous tenant and visitor car parking · Air conditioned high quality interiors
 Less than 10 minutes drive to M1 (J14)

#### features include

- · Newly refurbished
- · Newly installed Daikin air conditioning
- · Raised floors with 70mm void
- · Suspended ceilings with recessed motion sensor lighting
- · New carpeting
- · Generous tenant & visitor car parking
- · Fob access control system with intercom