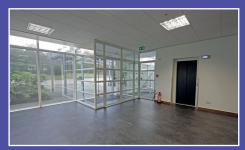

#### features include

- · Newly refurbished
- · Newly installed Daikin air conditioning
- · Raised floors with 70mm void
- · Suspended ceilings with recessed motion sensor lighting
- · New carpeting
- · Generous tenant & visitor car parking
- · Fob access control system with intercom