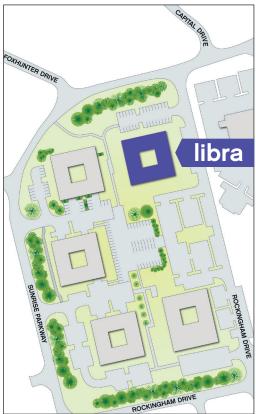

## libra

**Business Park** 

SUNRISE PARKWAY · LINFORD WOOD · MILTON KEYNES · MK14 6PH

www.lwbp.co.uk

5,729 - 11,457 sq ft (532.2 - 1,064.4m²)

Generous tenant and visitor car parking · Air conditioned high quality interiors
 Less than 10 minutes drive to M1 (J14)