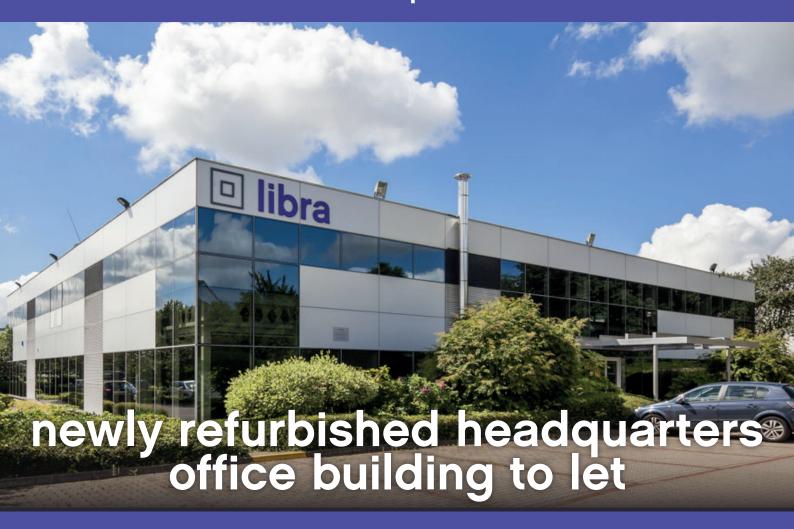

## libra

**Business Park** 

SUNRISE PARKWAY · LINFORD WOOD · MILTON KEYNES · MK14 6PH

www.lwbp.co.uk

5,729 - 11,457 sq ft (532.2 - 1,064.4m²)

Generous tenant and visitor car parking · Air conditioned high quality interiors
 Less than 10 minutes drive to M1 (J14)

#### features include

- · Newly refurbished
- · Newly installed Daikin air conditioning
- · Raised floors with 70mm void
- · Suspended ceilings with recessed motion sensor lighting
- · New carpeting
- · Generous tenant & visitor car parking
- · Fob access control system with intercom

# LINFORD WOOD BUSINESS PARK, LINFORD WOOD, MILTON KEYNES

TO LET