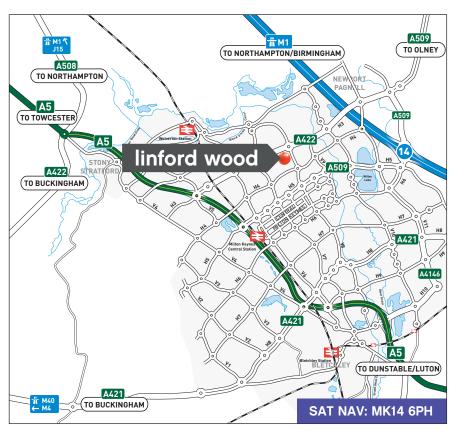

#### linford wood

Linford Wood is the most established office campus location in Milton Keynes.

Situated approximately one mile north of the City Centre the area has provided a number of companies with their regional headquarters including Motor Insurer's Bureau, Panasonic, Computacenter and Kuehne + Nagel.

Junction 14 M1 motorway and Central Milton Keynes Railway Station can both be reached by car in under 10 minutes.