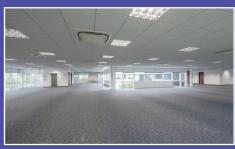

#### features include

- · Newly refurbished
- · Newly installed Daikin air conditioning
- · Raised floors with 70mm void
- · Suspended ceilings with recessed motion sensor lighting
- · New carpeting
- · Generous tenant & visitor car parking
- · Fob access control system with intercom