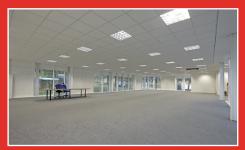

## 27,140 sq ft (2,521m<sup>2</sup>)

scorpic

Generous tenant and visitor car parking
Spacious contemporary offices with excellent natural light
Less than 10 minutes drive to M1 (J14)
Less than 2 minutes drive to Centre MK

## features include

- · Spacious contemporary offices with excellent natural light
- New Mitsubishi VRF heating / cooling system
- · Raised floors with 70mm void
- · Suspended ceilings with recessed LED lighting
- New carpeting
- · Generous tenant & visitor car parking
- Refurbished kitchens & WCs