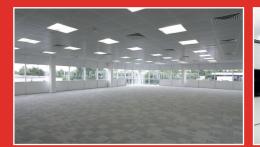

## 27,140 sq ft (2,521m<sup>2</sup>)

scorpic

Generous tenant and visitor car parking
Spacious contemporary offices with excellent natural light
Less than 10 minutes drive to M1 (J14)
Less than 2 minutes drive to Centre MK

## features include

- · Spacious contemporary offices with excellent natural light
- New Mitsubishi VRF heating / cooling system
- · Raised floors with 70mm void
- · Suspended ceilings with recessed LED lighting
- New carpeting
- · Generous tenant & visitor car parking
- Refurbished kitchens & WCs