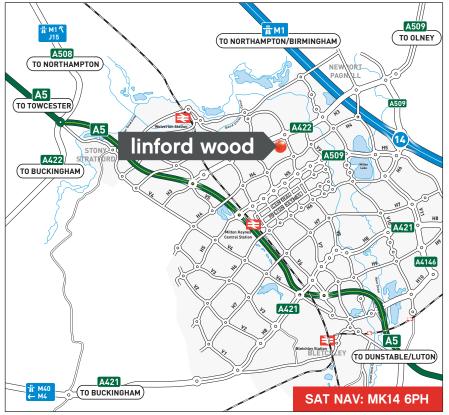

## milton keynes

- · One of the fastest growing centres in the UK
- Strategically located midway between London & Birmingham
- · Good communications via:
  - Road (M1 motorway Junction 14: 4 miles) Rail (London Euston: 35 mins)
  - Air (Heathrow, Luton and Birmingham: within 1 hour)
- · Expanding local labour force
- · Wide variety of leisure and sporting facilities

## linford wood

Linford Wood is the most established office campus location in Milton Keynes.

Situated approximately one mile north of the City Centre the area has provided a number of companies with their regional headquarters including Motor Insurer's Bureau, Panasonic, Computacenter and Kuehne + Nagel.

Junction 14 M1 motorway and Central Milton Keynes Railway Station can both be reached by car in under 10 minutes.