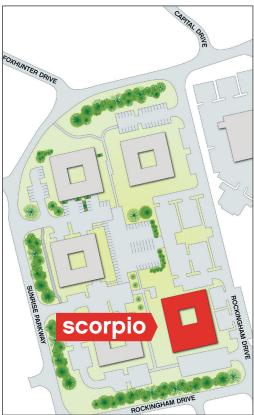

# scorpio

**Business Park** 

SUNRISE PARKWAY · LINFORD WOOD · MILTON KEYNES · MK14 6PH

www.lwbp.co.uk

27,140 sq ft (2,521m<sup>2</sup>)

- Generous tenant and visitor car parking
- · Spacious contemporary offices with excellent natural light
- · Less than 10 minutes drive to M1 (J14) · Less than 2 minutes drive to Centre MK

### linford wood

Linford Wood is the most established office campus location in Milton Kevnes.

Situated approximately one mile north of the City Centre the area has provided a number of companies with their regional headquarters including Motor Insurer's Bureau, Panasonic, Computacenter and Kuehne + Nagel.