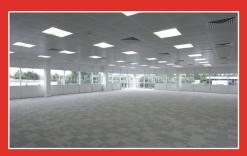

### features include

- Spacious contemporary offices with excellent natural light
- New Mitsubishi VRF heating / cooling system
- · Raised floors with 70mm void
- Suspended ceilings with recessed LED lighting
- New carpeting
- · Generous tenant & visitor car parking
- · Refurbished kitchens & WCs