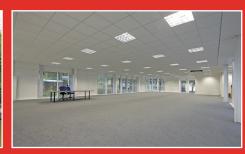

### features include

- Spacious contemporary offices with excellent natural light
- New Mitsubishi VRF heating / cooling system
- · Raised floors with 70mm void
- Suspended ceilings with recessed LED lighting
- New carpeting
- · Generous tenant & visitor car parking
- · Refurbished kitchens & WCs