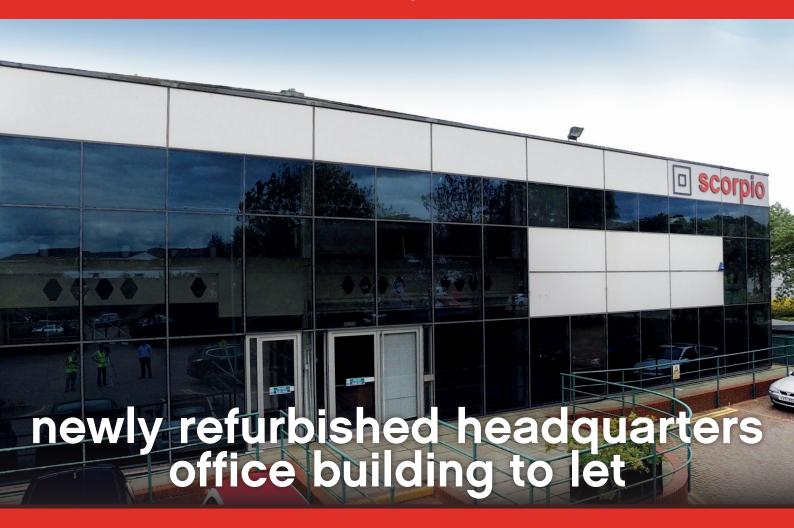

# scorpio

**Business Park** 

SUNRISE PARKWAY · LINFORD WOOD · MILTON KEYNES · MK14 6PH

www.lwbp.co.uk

27,140 sq ft (2,521m<sup>2</sup>)

- Generous tenant and visitor car parking
- · Spacious contemporary offices with excellent natural light
- · Less than 10 minutes drive to M1 (J14) · Less than 2 minutes drive to Centre MK

# LINFORD WOOD BUSINESS PARK, LINFORD WOOD, MILTON KEYNES

TO LET