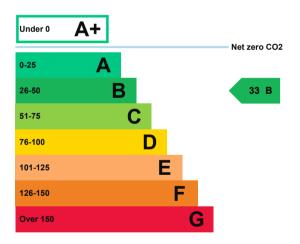

## **Energy rating and score**

This property's current energy rating is B.

Properties get a rating from A+ (best) to G (worst) and a score.

The better the rating and score, the lower your property's carbon emissions are likely to be.

## How this property compares to others

Properties similar to this one could have ratings:

| If newly built                   | 28 B |
|----------------------------------|------|
| If typical of the existing stock |      |

81 D